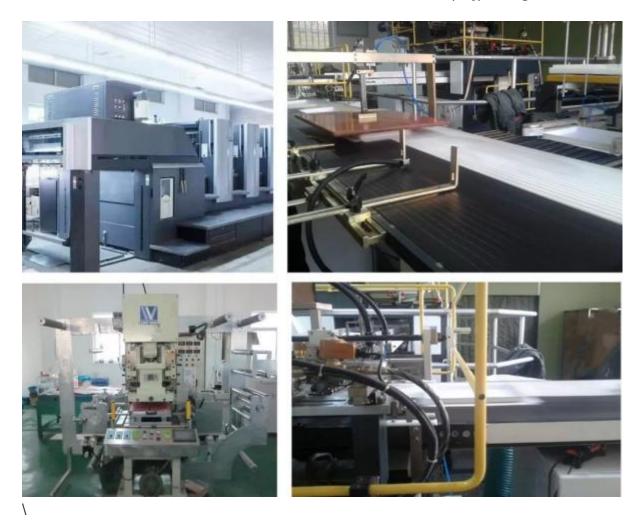

# **3 Pairs Eyelashes Box**

Saijun Package company is a professional manufacturer of 3 pairs eyelashes box for nearly ten years, The factory covers 1000 square meters with four workshops, there are many advanced equipment such as Heidelberg 8 color speed master XL 105, automatic paper cutting machine, automatic film machine, hot stamp machine, box gluer etc., most of the workers have rich experience, so our production capacity is highly efficient. Saijun Package company is located in Qingdao city where is nearby Jiaozhou airport, the transportation is very convenient, the products can be sent to your hand by sea and train or by express. Saijun Package company provide one stop service from design to final products, and provide OEM/ODM service as customization.

## **Product Description**

Saijun Package company is a professional manufacturer of 3 pairs eyelashes box for nearly ten years, The factory covers 1000 square meters with four workshops, there are many advanced equipment such as Heidelberg 8 color speed master XL 105, automatic paper cutting machine, automatic film machine, hot stamp machine, box gluer etc., most of the workers have rich experience, so our production capacity is highly efficient. Saijun Package company is located in Qingdao city where is nearby Jiaozhou airport , the transportation is very convenient, the products can be sent to your hand by sea and train or by express. Saijun Package company provide one stop service from design to final products, and provide OEM/ODM service as customization.