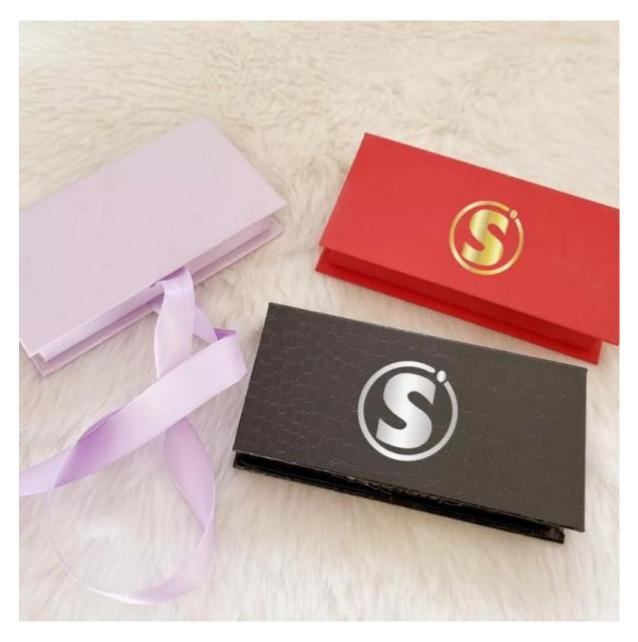

# **3 Pairs Eyelashes Box**

Saijun Package company is a professional manufacturer of 3 pairs eyelashes box for nearly ten years, The factory covers 1000 square meters with four workshops, there are many advanced equipment such as Heidelberg 8 color speed master XL 105, automatic paper cutting machine, automatic film machine, hot stamp machine, box gluer etc., most of the workers have rich experience, so our production capacity is highly efficient. Saijun Package company is located in Qingdao city where is nearby Jiaozhou airport, the transportation is very convenient, the products can be sent to your hand by sea and train or by express. Saijun Package company provide one stop service from design to final products, and provide OEM/ODM service as customization.