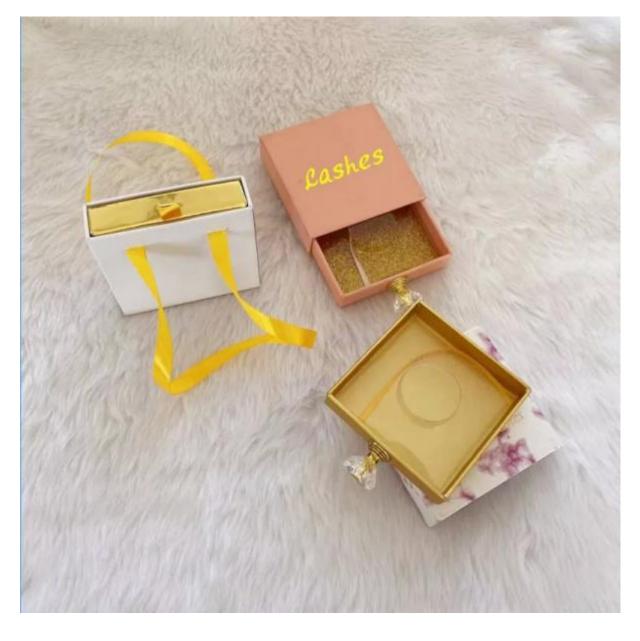

# **3 Pairs Eyelashes Box**

Saijun Package company is a professional manufacturer of 3 pairs eyelashes box for nearly ten years, The factory covers 1000 square meters with four workshops, there are many advanced equipment such as Heidelberg 8 color speed master XL 105, automatic paper cutting machine, automatic film machine, hot stamp machine, box gluer etc., most of the workers have rich experience, so our production capacity is highly efficient. Saijun Package company is located in Qingdao city where is nearby Jiaozhou airport, the transportation is very convenient, the products can be sent to your hand by sea and train or by express. Saijun Package company provide one stop service from design to final products, and provide OEM/ODM service as customization.