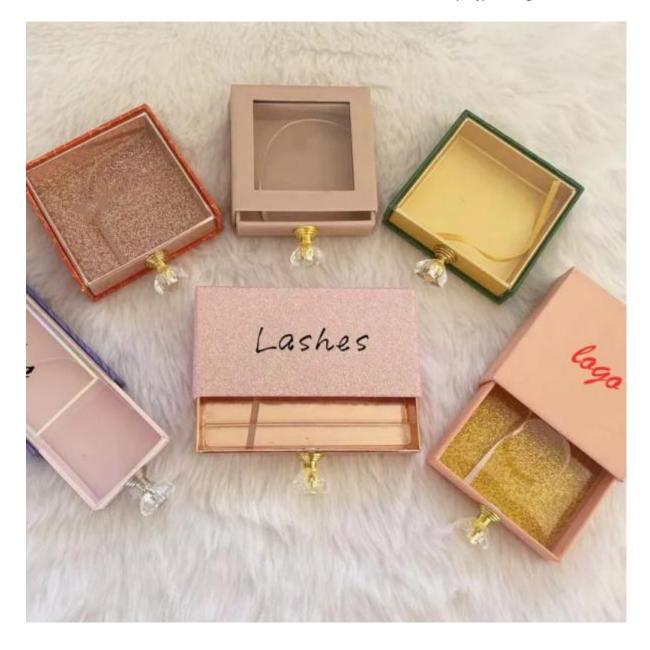

# **3 Pairs Eyelashes Box**

Saijun Package company is a professional manufacturer of 3 pairs eyelashes box for nearly ten years, The factory covers 1000 square meters with four workshops, there are many advanced equipment such as Heidelberg 8 color speed master XL 105, automatic paper cutting machine, automatic film machine, hot stamp machine, box gluer etc., most of the workers have rich experience, so our production capacity is highly efficient. Saijun Package company is located in Qingdao city where is nearby Jiaozhou airport, the transportation is very convenient, the products can be sent to your hand by sea and train or by express. Saijun Package company provide one stop service from design to final products, and provide OEM/ODM service as customization.