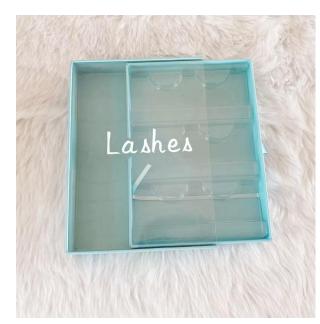

# **3 Pairs Eyelashes Box**

Saijun Package company is a professional manufacturer of 3 pairs eyelashes box for nearly ten years, The factory covers 1000 square meters with four workshops, there are many advanced equipment such as Heidelberg 8 color speed master XL 105, automatic paper cutting machine, automatic film machine, hot stamp machine, box gluer etc., most of the workers have rich experience, so our production capacity is highly efficient. Saijun Package company is located in Qingdao city where is nearby Jiaozhou airport, the transportation is very convenient, the products can be sent to your hand by sea and train or by express. Saijun Package company provide one stop service from design to final products, and provide OEM/ODM service as customization.

## **Product Description**

Saijun Package company is a professional manufacturer of 3 pairs eyelashes box for nearly ten years, The factory covers 1000 square meters with four workshops, there are many advanced equipment such as Heidelberg 8 color speed master XL 105, automatic paper cutting machine, automatic film machine, hot stamp machine, box gluer etc., most of the workers have rich experience, so our production capacity is highly efficient. Saijun Package company is located in Qingdao city where is nearby Jiaozhou airport , the transportation is very convenient, the products can be sent to your hand by sea and train or by express. Saijun Package company provide one stop service from design to final products, and provide OEM/ODM service as customization.

| Troducts Description. |                                                                             |
|-----------------------|-----------------------------------------------------------------------------|
| Material              | Paperboard                                                                  |
| Туре                  | 3 pairs eyelashes box                                                       |
| Weight                | About 80g/pcs                                                               |
| Shipping              | DHL/UPS/FEDEX/TNT                                                           |
| Shipping<br>time      | About 3-6 working days                                                      |
| MOQ                   | 50pcs                                                                       |
| Samples<br>Fee        | Stock Samples are free                                                      |
| Packaging             | 1pcs per polybag, 100pcs boxes per export carton or as the client's request |
| Functions             | Use for <b>3 pairs eyelashes box</b>                                        |