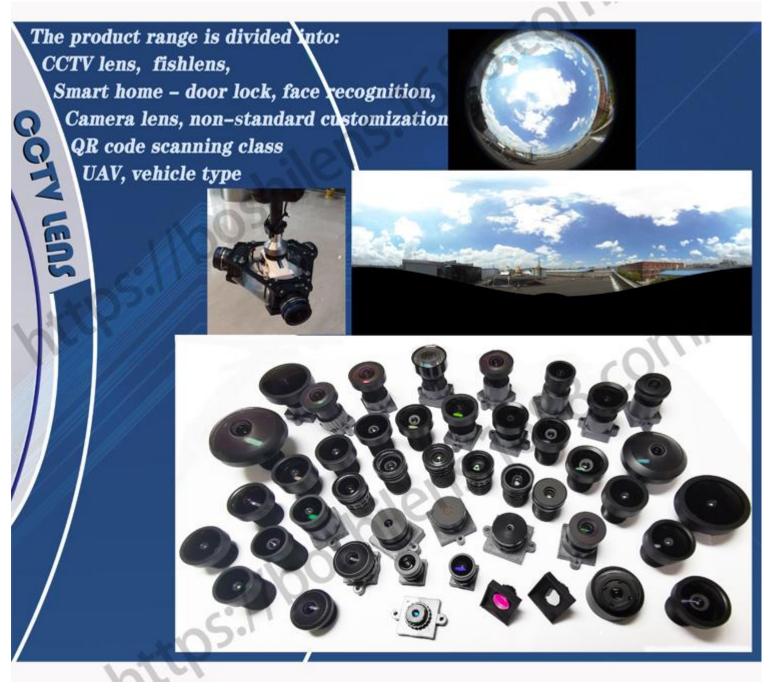

### Smart Home DV M12 Lens

Smart Home DV M12 Lens is 12mp high-definition CCTV lens, Smart Home DV M12 Lens Is for smart home camera, Smart Home DV M12 Lens is with 1/2.7 "face recognition.

For Smart Home DV M12 Lens, everyone has different special concerns about it, and what we do is to maximize the product requirements of each customer, so the quality of our Smart Home DV M12 Lens has been well received by many customers and enjoyed a good reputation in many countries. BOSHI LENS Smart Home DV M12 Lens have characteristic design & practical performance & competitive price, for more information on the Smart Home DV M12 Lens, please feel free to contact us.

Smart Home DV Lens are widely used in home cameras, face recognition cameras, cleaning robots, drones, panoramic cameras, white/brown goods and other smart applications.

| item            | value          |
|-----------------|----------------|
| Place of Origin | China Shanghai |
| Brand Name      | BOSHI          |
| Model Number    | PL-Z096B-5M    |
| F/no            | 2.4            |
| Resolution      | 5mp            |
| Mount           | M12            |
| TTL             | 10.85          |