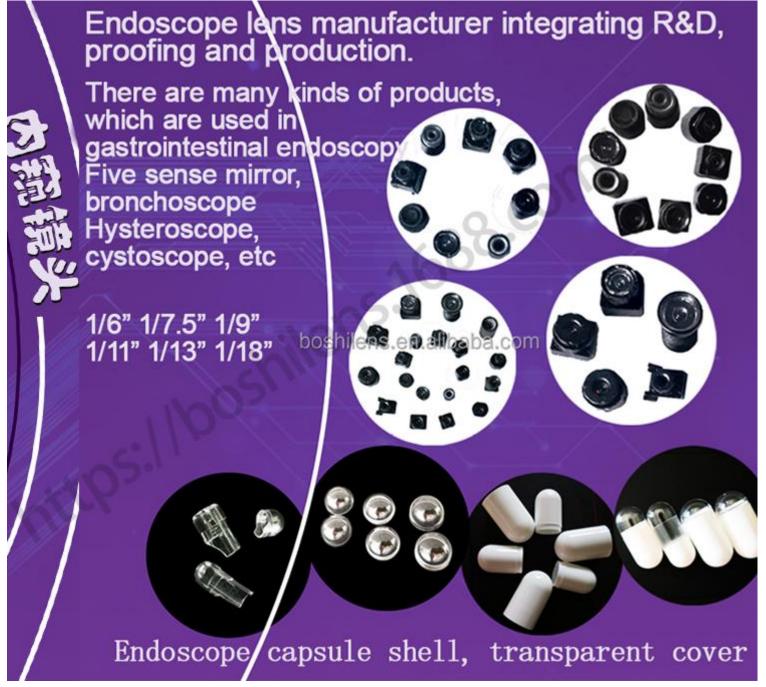

## Assembly of testing equipment

BOSHI LENS is PULING Group's wholly owned subsidiary, located in Shanghai, PULING GROUP founded in 2002, located in Shangrao, Jiangxi province, which is famous for optical products in China. Before 2009 our company mainly focused on glass lenses, the main customer are the Phoenix Optical, Sunny Optical and other Chinese famous optical companies. With strong financial strength and technical strength, from 2009 PULING expanding production line to plastic aspheric lens, endoscope lens etc, mainly used for security monitoring, intelligent transportation, automotive vehicle, medical equipment, endoscope fields, industrial vision etc. From 2010 start quantitative production for these types of lenses , and the same year we start office in Shenzhen city. From 2016 year, SHANGHAI BOSHI was founded specially for design and development for all types of plastic lenses, aspheric plastic lens from design, production, test to processing all by PULING technology