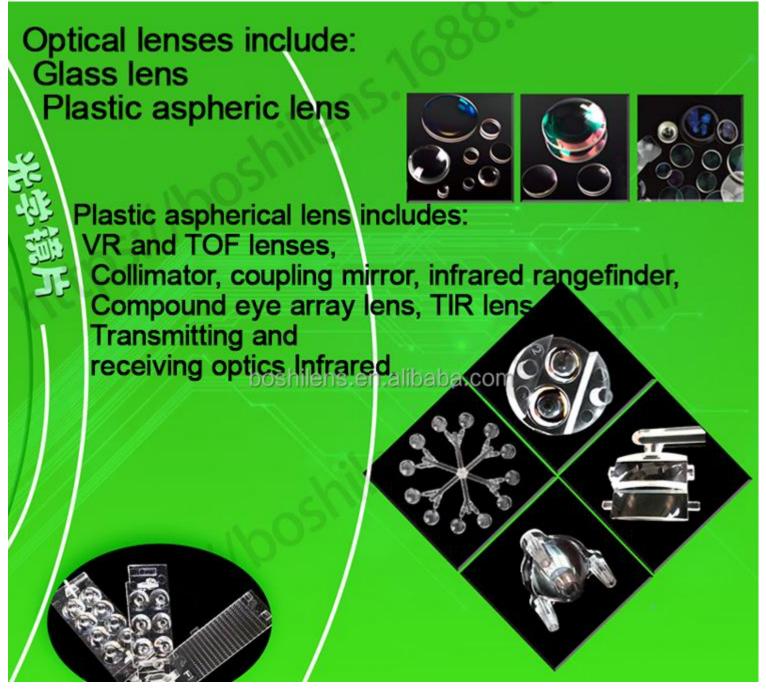

### Smart Home DV M12 Lens

Smart Home DV M12 Lens is 12mp high-definition CCTV lens, Smart Home DV M12 Lens Is for smart home camera, Smart Home DV M12 Lens is with 1/2.7 "face recognition.

For Smart Home DV M12 Lens, everyone has different special concerns about it, and what we do is to maximize the product requirements of each customer, so the quality of our Smart Home DV M12 Lens has been well received by many customers and enjoyed a good reputation in many countries. BOSHI LENS Smart Home DV M12 Lens have characteristic design & practical performance & competitive price, for more information on the Smart Home DV M12 Lens, please feel free to contact us.

Smart Home DV Lens are widely used in home cameras, face recognition cameras, cleaning robots, drones, panoramic cameras, white/brown goods and other smart applications.

| item            | value          |
|-----------------|----------------|
| Place of Origin | China Shanghai |
| Brand Name      | BOSHI          |
| Model Number    | PL-Z096B-5M    |
| F/no            | 2.4            |
| Resolution      | 5mp            |
| Mount           | M12            |
| TTL             | 10.85          |

BOSHI LENS Smart Home DV M12 Lens Specification

| CONSTRUCTION     | 2G2P+IR (IR850nm) |
|------------------|-------------------|
| MAX IMAGE CIRCLE | 6.9               |
| For Sensor       | 1/2.7             |
| HFOV             | 62.5              |
| TV Distortion    | <-1.5%            |
| CRA              | <24.5°            |