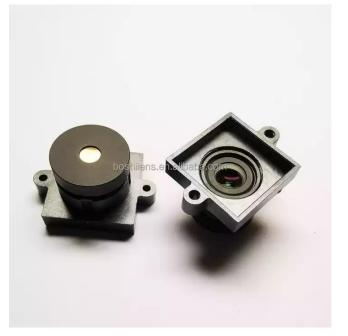

### Smart Home DV M12 Lens

Smart Home DV M12 Lens is 12mp high-definition CCTV lens, Smart Home DV M12 Lens Is for smart home camera, Smart Home DV M12 Lens is with 1/2.7 "face recognition.

For Smart Home DV M12 Lens, everyone has different special concerns about it, and what we do is to maximize the product requirements of each customer, so the quality of our Smart Home DV M12 Lens has been well received by many customers and enjoyed a good reputation in many countries. BOSHI LENS Smart Home DV M12 Lens have characteristic design & practical performance & competitive price, for more information on the Smart Home DV M12 Lens, please feel free to contact us.

Smart Home DV Lens are widely used in home cameras, face recognition cameras, cleaning robots, drones, panoramic cameras, white/brown goods and other smart applications.

| item            | value          |
|-----------------|----------------|
| Place of Origin | China Shanghai |
| Brand Name      | BOSHI          |
| Model Number    | PL-Z096B-5M    |
| F/no            | 2.4            |
| Resolution      | 5mp            |
| Mount           | M12            |
| TTL             | 10.85          |

BOSHI LENS Smart Home DV M12 Lens Specification

| CONSTRUCTION     | 2G2P+IR (IR850nm) |
|------------------|-------------------|
| MAX IMAGE CIRCLE | 6.9               |
| For Sensor       | 1/2.7             |
| HFOV             | 62.5              |
| TV Distortion    | <-1.5%            |
| CRA              | <24.5°            |