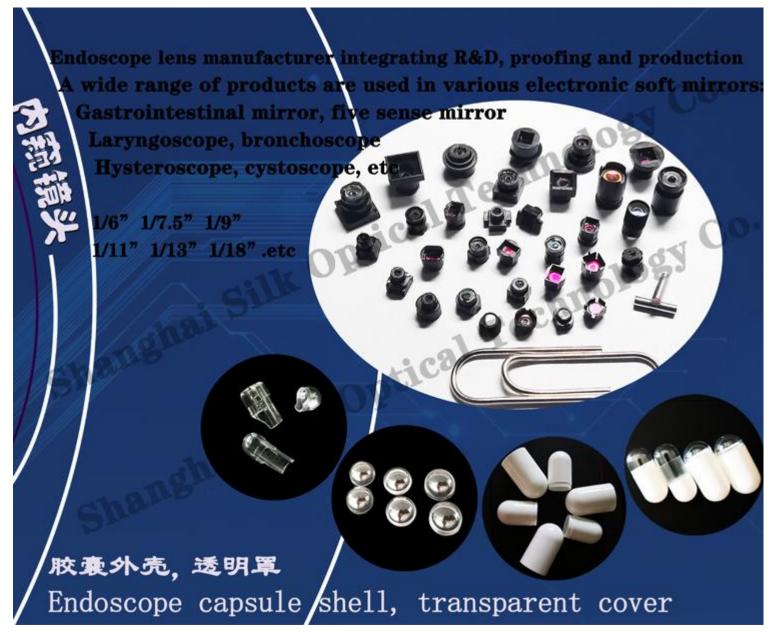

Optical lenses include: Glass lenses and Plastic aspheric lenses.

Plastic aspheric lenses injection molding optical lenses include: VR, TOF lenses, collimating lenses, beam combining lenses, red outer distance meter compound eye array lenses, TIR lenses,

Injection-molded optical lenses can also be used for transmitting and receiving optical instruments, infrared distance measuring instruments, radar systems, and non-standard manufacturing products in injection-molded optical lenses, which can be processed, designed and customized according to customer drawings.

Optical lenses include: Glass lenses and Plastic aspheric lenses. Plastic aspheric lenses injection molding optical lenses include: VR, TOF lenses, collimating lenses, beam combining lenses, red outer distance meter compound eye array lenses, TIR lenses, Injection-molded optical lenses can also be used for transmitting and receiving optical instruments, infrared distance measuring instruments, radar systems, and non-standard manufacturing products in injection-molded optical lenses, which can be processed, designed and customized according to customer drawings.