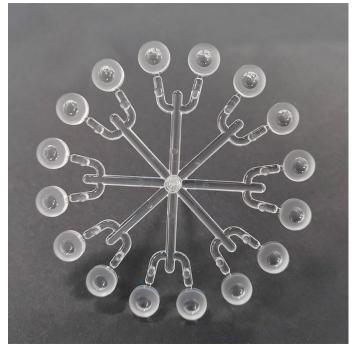

Optical lenses include: Glass lenses and Plastic aspheric lenses.

Plastic aspheric lenses injection molding optical lenses include: VR, TOF lenses, collimating lenses, beam combining lenses, red outer distance meter compound eye array lenses, TIR lenses,

Optical lenses include: Glass lenses and Plastic aspheric lenses. Plastic aspheric lenses injection molding optical lenses include: VR, TOF lenses, collimating lenses, beam combining lenses, red outer distance meter compound eye array lenses, TIR lenses, Injection-molded optical lenses can also be used for transmitting and receiving optical instruments, infrared distance measuring instruments, radar systems, and non-standard manufacturing products in injection-molded optical lenses, which can be processed, designed and customized according to customer drawings.

The use of volleyball lenses in injection molded optical lenses brings excellent clarity and higher light splitting ratio, while enabling miniaturization of lens design.

Exhibition and market distribution