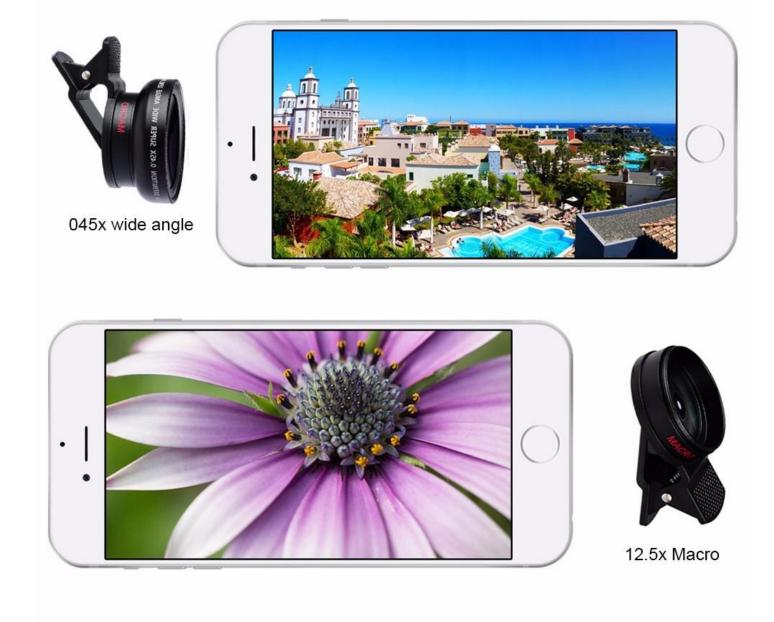

Macro Lenses for Phones Description

Universal 2 in 1 Clip on Mobile Phone Lenses Kit 0.45x Super Wide Angle HD Camera Lens for all Phone

| Item name       | PL-K45125                                          |
|-----------------|----------------------------------------------------|
| Brand           | PULING                                             |
| Item include    | 0.45x wide angle lens+12.5x macro lens             |
| Wide angle lens | 2 element 2 group, 52*17mm, 0.45x                  |
| Macro lens      | 1 element 1 group, 40*14mm, 15x                    |
| Lens material   | multi-coated optical glass                         |
| Frame material  | high quality aluminum alloy                        |
| Clip material   | eco-friendly ABS                                   |
| Packaging       | retail color box90*75*50mm, 48*31*45cm 100pcs/ctn, |
| Color           | black                                              |

# 0.45X wide angle+12.5X Macro Lens

12.5X Macro Lens

Macro Lenses for Phones Effects

Tel:+86-21-59963205

**Related Products** 

Here are some related products and links, you can choose or compare with each other,just click the