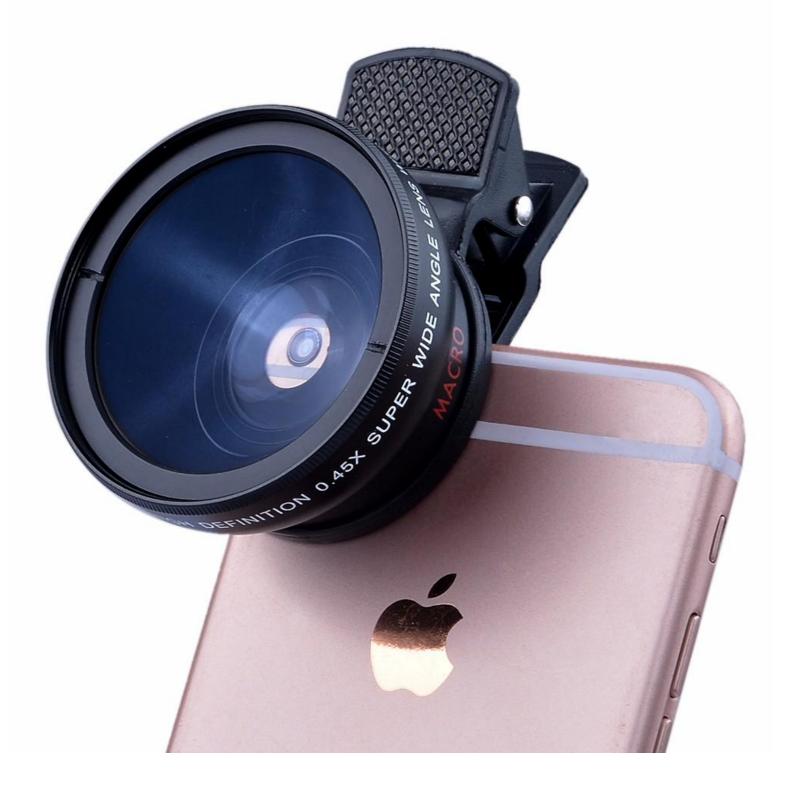

Macro Lenses for Phones Description

Universal 2 in 1 Clip on Mobile Phone Lenses Kit 0.45x Super Wide Angle HD Camera Lens for all Phone

| Item name       | PL-K45125                                          |
|-----------------|----------------------------------------------------|
| Brand           | PULING                                             |
| Item include    | 0.45x wide angle lens+12.5x macro lens             |
| Wide angle lens | 2 element 2 group, 52*17mm, 0.45x                  |
| Macro lens      | 1 element 1 group, 40*14mm, 15x                    |
| Lens material   | multi-coated optical glass                         |
| Frame material  | high quality aluminum alloy                        |
| Clip material   | eco-friendly ABS                                   |
| Packaging       | retail color box90*75*50mm, 48*31*45cm 100pcs/ctn, |
| Color           | black                                              |

# 0.45X wide angle+12.5X Macro Lens

12.5X Macro Lens

Macro Lenses for Phones Effects

Tel:+86-21-59963205

**Related Products** 

Here are some related products and links, you can choose or compare with each other,just click the