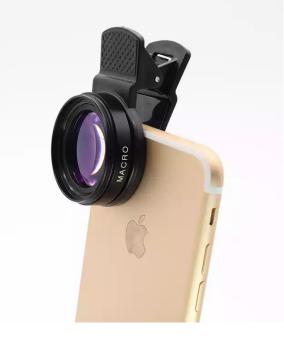

Macro Lenses for Phones Description

Universal 2 in 1 Clip on Mobile Phone Lenses Kit 0.45x Super Wide Angle HD Camera Lens for all Phone

| Item name       | PL-K45125                                          |
|-----------------|----------------------------------------------------|
| Brand           | PULING                                             |
| Item include    | 0.45x wide angle lens+12.5x macro lens             |
| Wide angle lens | 2 element 2 group, 52*17mm, 0.45x                  |
| Macro lens      | 1 element 1 group, 40*14mm, 15x                    |
| Lens material   | multi-coated optical glass                         |
| Frame material  | high quality aluminum alloy                        |
| Clip material   | eco-friendly ABS                                   |
| Packaging       | retail color box90*75*50mm, 48*31*45cm 100pcs/ctn, |
| Color           | black                                              |

# 0.45X wide angle+12.5X Macro Lens

12.5X Macro Lens

Macro Lenses for Phones Effects

Tel:+86-21-59963205

**Related Products** 

Here are some related products and links, you can choose or compare with each other,just click the