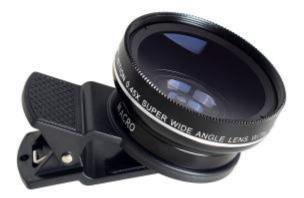

Macro Lenses for Phones Description

Universal 2 in 1 Clip on Mobile Phone Lenses Kit 0.45x Super Wide Angle HD Camera Lens for all Phone

| Item name       | PL-K45125                                          |
|-----------------|----------------------------------------------------|
| Brand           | PULING                                             |
| Item include    | 0.45x wide angle lens+12.5x macro lens             |
| Wide angle lens | 2 element 2 group, 52*17mm, 0.45x                  |
| Macro lens      | 1 element 1 group, 40*14mm, 15x                    |
| Lens material   | multi-coated optical glass                         |
| Frame material  | high quality aluminum alloy                        |
| Clip material   | eco-friendly ABS                                   |
| Packaging       | retail color box90*75*50mm, 48*31*45cm 100pcs/ctn, |
| Color           | black                                              |

# 2-IN-1DESING

the wide angle and the macro lens are screwed together, you need to unscrew it to get the macro lens.

# 0.45X wide angle+12.5X Macro Lens

12.5X Macro Lens

Macro Lenses for Phones Effects

Tel:+86-21-59963205

**Related Products** 

Here are some related products and links, you can choose or compare with each other,just click the