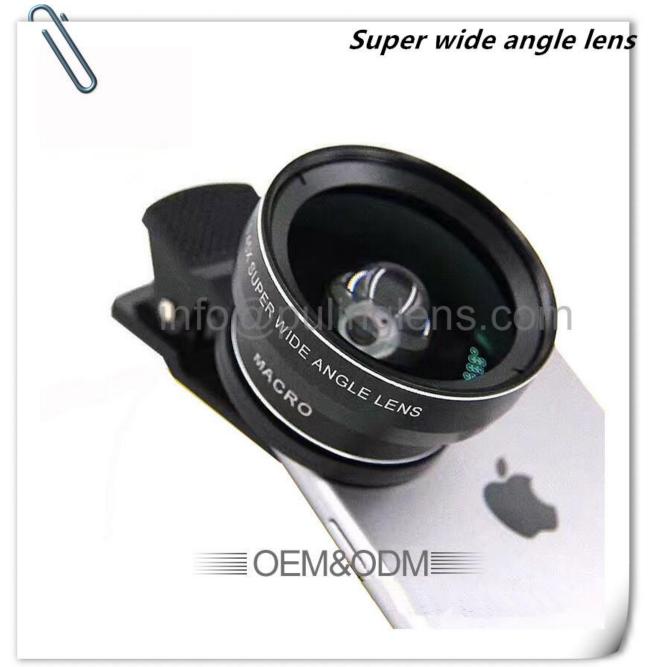

Macro Lenses for Phones Description

Universal 2 in 1 Clip on Mobile Phone Lenses Kit 0.45x Super Wide Angle HD Camera Lens for all Phone

| Item name       | PL-K45125                                          |
|-----------------|----------------------------------------------------|
| Brand           | PULING                                             |
| Item include    | 0.45x wide angle lens+12.5x macro lens             |
| Wide angle lens | 2 element 2 group, 52*17mm, 0.45x                  |
| Macro lens      | 1 element 1 group, 40*14mm, 15x                    |
| Lens material   | multi-coated optical glass                         |
| Frame material  | high quality aluminum alloy                        |
| Clip material   | eco-friendly ABS                                   |
| Packaging       | retail color box90*75*50mm, 48*31*45cm 100pcs/ctn, |
| Color           | black                                              |

# 2-IN-1DESING

the wide angle and the macro lens are screwed together, you need to unscrew it to get the macro lens.

# 0.45X wide angle+12.5X Macro Lens

12.5X Macro Lens

Macro Lenses for Phones Effects

Tel:+86-21-59963205

**Related Products** 

Here are some related products and links, you can choose or compare with each other,just click the