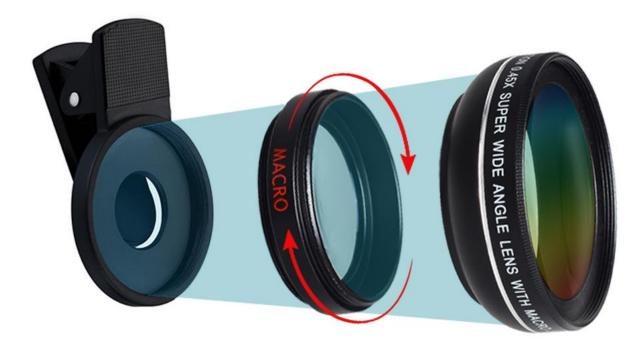

# 2-IN-1DESING

the wide angle and the macro lens are screwed together, you need to unscrew it to get the macro lens.

# 0.45X wide angle+12.5X Macro Lens

12.5X Macro Lens

Macro Lenses for Phones Effects

Tel:+86-21-59963205

**Related Products** 

Here are some related products and links, you can choose or compare with each other,just click the