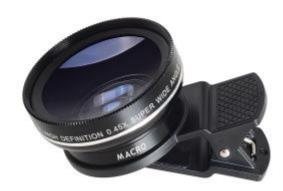

Macro Lenses for Phones Description

Universal 2 in 1 Clip on Mobile Phone Lenses Kit 0.45x Super Wide Angle HD Camera Lens for all Phone

| Item name       | PL-K45125                                          |
|-----------------|----------------------------------------------------|
| Brand           | PULING                                             |
| Item include    | 0.45x wide angle lens+12.5x macro lens             |
| Wide angle lens | 2 element 2 group, 52*17mm, 0.45x                  |
| Macro lens      | 1 element 1 group, 40*14mm, 15x                    |
| Lens material   | multi-coated optical glass                         |
| Frame material  | high quality aluminum alloy                        |
| Clip material   | eco-friendly ABS                                   |
| Packaging       | retail color box90*75*50mm, 48*31*45cm 100pcs/ctn, |
| Color           | black                                              |

# 2-IN-1DESING

the wide angle and the macro lens are screwed together, you need to unscrew it to get the macro lens.

# 0.45X wide angle+12.5X Macro Lens

12.5X Macro Lens

Macro Lenses for Phones Effects

Tel:+86-21-59963205

**Related Products** 

Here are some related products and links, you can choose or compare with each other,just click the