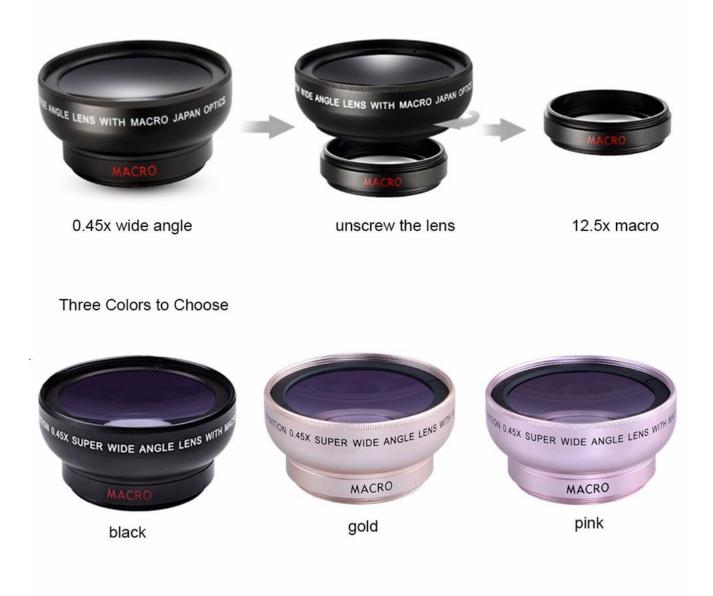

Macro Lenses for Phones Description

Universal 2 in 1 Clip on Mobile Phone Lenses Kit 0.45x Super Wide Angle HD Camera Lens for all Phone

| Item name       | PL-K45125                                          |
|-----------------|----------------------------------------------------|
| Brand           | PULING                                             |
| Item include    | 0.45x wide angle lens+12.5x macro lens             |
| Wide angle lens | 2 element 2 group, 52*17mm, 0.45x                  |
| Macro lens      | 1 element 1 group, 40*14mm, 15x                    |
| Lens material   | multi-coated optical glass                         |
| Frame material  | high quality aluminum alloy                        |
| Clip material   | eco-friendly ABS                                   |
| Packaging       | retail color box90*75*50mm, 48*31*45cm 100pcs/ctn, |
| Color           | black                                              |

# 2-IN-1DESING

the wide angle and the macro lens are screwed together, you need to unscrew it to get the macro lens.

# 0.45X wide angle+12.5X Macro Lens

12.5X Macro Lens

Macro Lenses for Phones Effects

Tel:+86-21-59963205

**Related Products** 

Here are some related products and links, you can choose or compare with each other,just click the