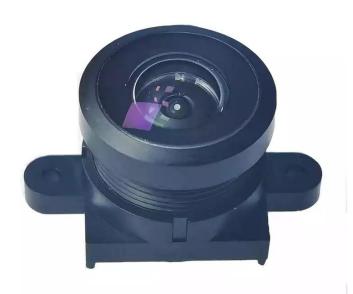

M12 Fisheye Lens is 200 degree , M12 Fisheye Lens Can match 1/4 "sensor. M12 Fisheye Lens Is with infrared fisheye , it is with 2million pixel lens, ttl11.5 ultra short, monitoring panoramic lens.

BOSHI LENS is a professional China M12 Fisheye Lens manufacturer and supplier, if you are looking for the best M12 Fisheye Lens with low price.

200 degree 1/4 "infrared fisheye 2million pixel lens, ttl11.5 ultra short, monitoring panoramic lens