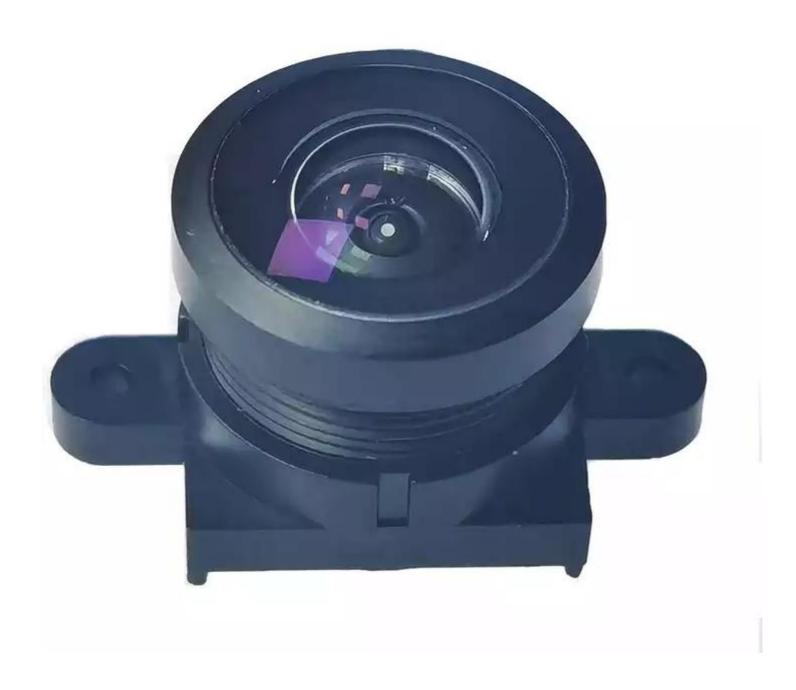

M12 Fisheye Lens is 200 degree , M12 Fisheye Lens Can match 1/4 "sensor. M12 Fisheye Lens Is with infrared fisheye , it is with 2million pixel lens, ttl11.5 ultra short, monitoring panoramic lens.

BOSHI LENS is a professional China M12 Fisheye Lens manufacturer and supplier, if you are looking for the best M12 Fisheye Lens with low price.

200 degree 1/4 "infrared fisheye 2million pixel lens, ttl11.5 ultra short, monitoring panoramic lens