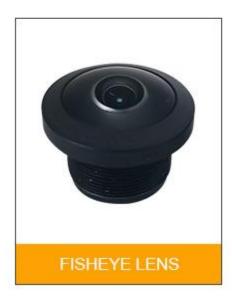

M12 Fisheye Lens is 200 degree , M12 Fisheye Lens Can match 1/4 "sensor. M12 Fisheye Lens Is with infrared fisheye , it is with 2million pixel lens, ttl11.5 ultra short, monitoring panoramic lens.

BOSHI LENS is a professional China M12 Fisheye Lens manufacturer and supplier, if you are looking for the best M12 Fisheye Lens with low price.

200 degree 1/4 "infrared fisheye 2million pixel lens, ttl11.5 ultra short, monitoring panoramic lens

#### M12 Fisheye Lens Parameters

| SENSOR             | 1/4"   |
|--------------------|--------|
| E.F.L              | 1.0mm  |
| B.F.L              | >1.7mm |
| F No.              | F2.2   |
| Optical Length(mm) | 11.5mm |

Tel:+86-21-59963205

Email:megan@pulinglens.com

| CRA                 | 24.5°            |
|---------------------|------------------|
| Field of View       | 200°*164.5°*101° |
| Distortion          | <-135%           |
| Work Temperture (℃) | -20℃~60℃         |
| Dimensions(mm)      | φ18×9.71         |
| Mount               | M12×P0.5         |
| Remarks             | 1G3P             |