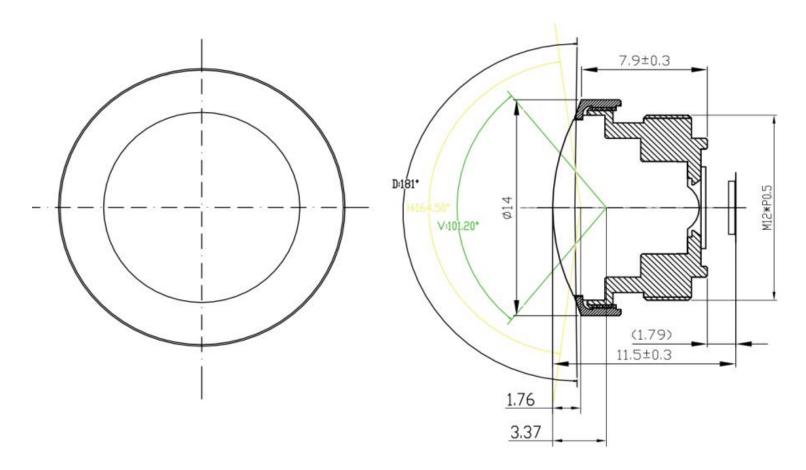

#### M12 Fisheye Lens Parameters

| SENSOR             | 1/4"   |
|--------------------|--------|
| E.F.L              | 1.0mm  |
| B.F.L              | >1.7mm |
| F No.              | F2.2   |
| Optical Length(mm) | 11.5mm |

Tel:+86-21-59963205

Email:megan@pulinglens.com

| CRA                 | 24.5°            |
|---------------------|------------------|
| Field of View       | 200°*164.5°*101° |
| Distortion          | <-135%           |
| Work Temperture (℃) | -20℃~60℃         |
| Dimensions(mm)      | φ18×9.71         |
| Mount               | M12×P0.5         |
| Remarks             | 1G3P             |