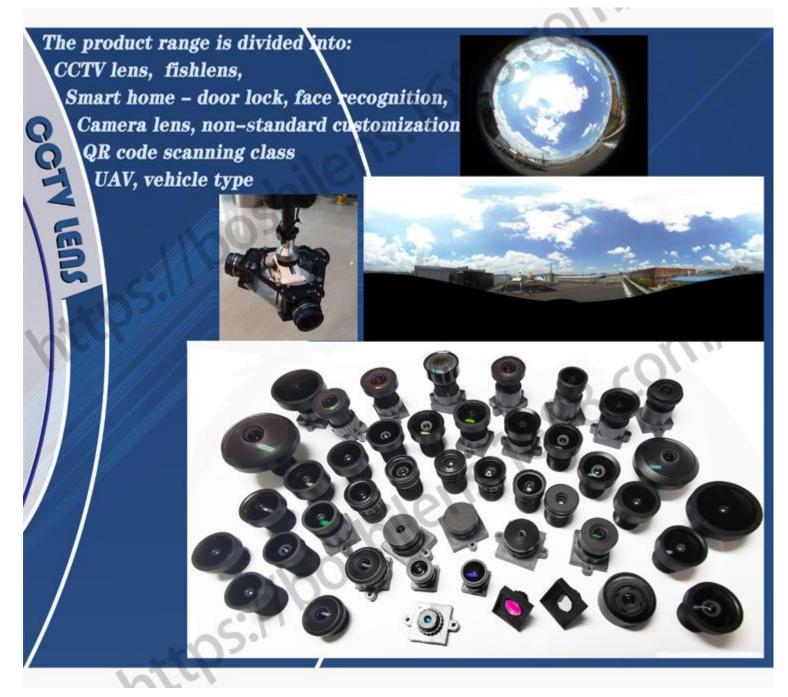

#### **M12 Automotive Accessories Lens**

M12 Automotive Accessories Lens is match to 1/2.8" sensor, the size is 2.33mm , M12 Automotive Accessories Lens Is with HD Wide Angle, M12 Automotive Accessories Lens Is with IR CUT Filter 8mp for Car DV

Automotive Accessories Lens is applied to DMS camera, OMS (Occupant Monitoring System), transparent A pillar and 360 ° panoramic view system+chassis perspective imaging system, and CMS (Electronic Rearview Mirror), etc.