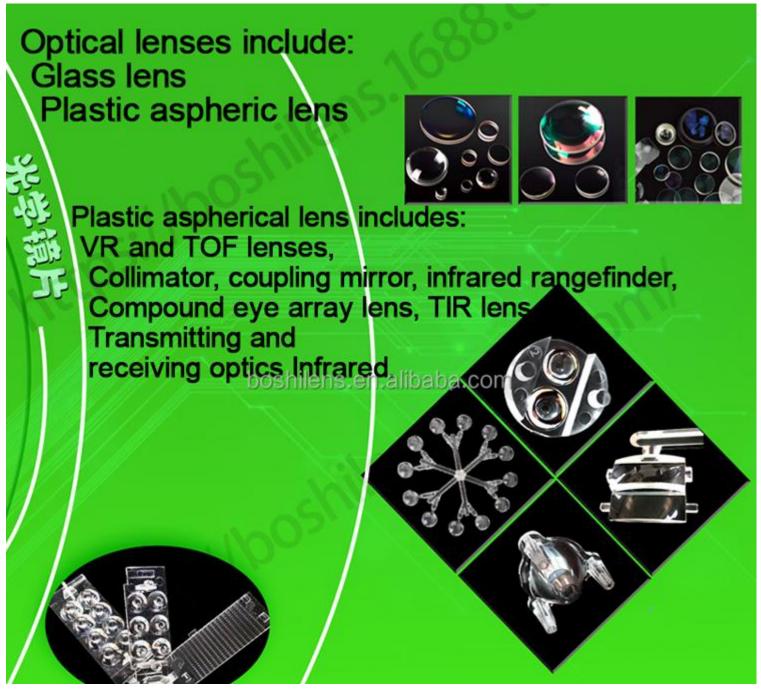

# Glass lens processing equipment

# Plastic lens processing equipment

## Assembly of testing equipment

BOSHI LENS is PULING Group's wholly owned subsidiary, located in Shanghai, PULING GROUP founded in 2002, located in Shangrao, Jiangxi province, which is famous for optical products in China. Before 2009 our company mainly focused on glass lenses, the main customer are the Phoenix Optical, Sunny Optical and other Chinese famous optical companies. With strong financial strength and technical strength, from 2009 PULING expanding production line to plastic aspheric lens, endoscope lens etc, mainly used for security monitoring, intelligent transportation, automotive vehicle, medical equipment, endoscope fields, industrial vision etc. From 2010 start quantitative production for these types of lenses, and the same year we start office in Shenzhen city. From 2016 year, SHANGHAI BOSHI was founded specially for design and development for all types of plastic lenses, aspheric plastic lens from design, production, test to processing all by PULING technology