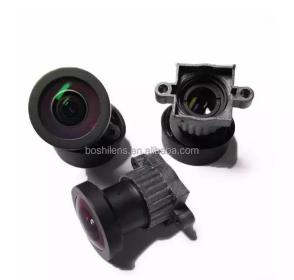

#### **M12 Automotive Accessories Lens**

M12 Automotive Accessories Lens is match to 1/2.8" sensor, the size is 2.33mm , M12 Automotive Accessories Lens Is with HD Wide Angle, M12 Automotive Accessories Lens Is with IR CUT Filter 8mp for Car DV

Automotive Accessories Lens is applied to DMS camera, OMS (Occupant Monitoring System), transparent A pillar and 360 ° panoramic view system+chassis perspective imaging system, and CMS (Electronic Rearview Mirror), etc.

### M12 Automotive Accessories Lens Specification

| item            | value          |
|-----------------|----------------|
| Place of Origin | China Shanghai |
| Brand Name      | boshi          |
| Model Number    | PL-C002-8M     |
| F/no            | 2.0            |
| Resolution      | 8mp            |