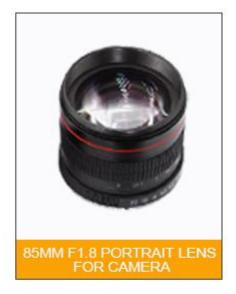

85mm F1.8 Medium Telephoto Portraits lens for DSLR camera

#### Camera Polarizer Lens Description

The 85mm 1.8 is the standard for portraiture lenses.

Its distinctive focal length and large aperture give it great movement between uses, from portraits to everyday images.

The 85mm 1.8 is also equipped with a multitude of technology to further ensure unmatched image quality.

A smooth manual focusing ring ensures quiet, accurate focusing, full metal body, Super Multi-Layer Coating to reduce flare and ghosting, and a rear focusing system to minimize fluctuation of aberration caused by focusing.

Truly designed to optimize available light, it has a removable lens hoods to block out extraneous light and glass coating for better results from backlighting scenarios.

- 1: HD, super multicoated optics for the sharper images
- 2: All metal solid construction
- 3: Natural angle of view and perspective is ideal for portraits and natural images
- 4: Designed to produce beautiful background blur
- 5: Measures 2.5 inches in diameter and 2.7 inches long (with hood)

#### Specification:

Lens Construction: 6 Elements in 6 Groups

Angle of View: 28.5 Degrees

Filter Size: 55mm

Lens Hood: Yes; screw in Aperture Range: F1.8 ~ 22

Minimum Focusing Distance: 2.78 ft / 0.85m

Dimensions: 98x76mm