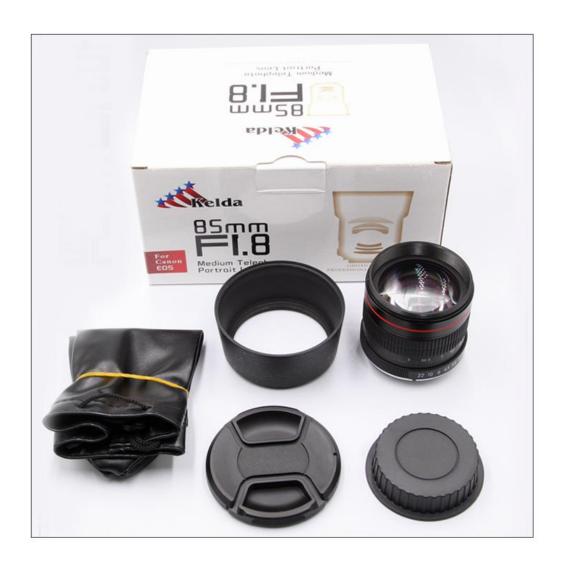

85mm F1.8 Medium Telephoto Portraits lens for DSLR camera

### Accessories includes

| 85mm F1.8 portrait lens | 1X |
|-------------------------|----|
| lens cap                | 1X |
| Lens bag                | 1X |

Main Products

Company Profile