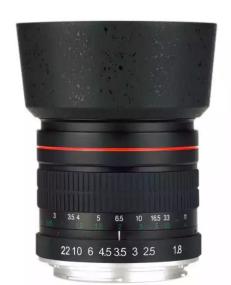

#### Camera Polarizer Lens Description

The 85mm 1.8 is the standard for portraiture lenses.

Its distinctive focal length and large aperture give it great movement between uses, from portraits to everyday images.

#### Specification:

Lens Construction: 6 Elements in 6 Groups

Angle of View: 28.5 Degrees

Filter Size: 55mm

Lens Hood: Yes; screw in Aperture Range: F1.8 ~ 22

Minimum Focusing Distance: 2.78 ft / 0.85m

Dimensions: 98x76mm