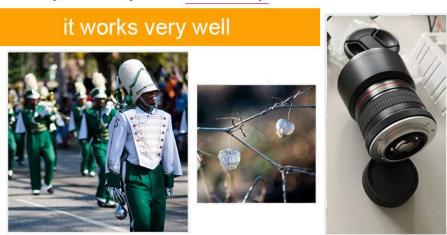

### **Customer Feedback**

The effect of the  $\underline{\text{lens}}$  is very good, the photos taken are very beautiful, and the service attitude is very good

lens is very good, the photos taken are very beautiful

It fits my camera very well and it works very well.

Camera Polarizer Lens Configuration