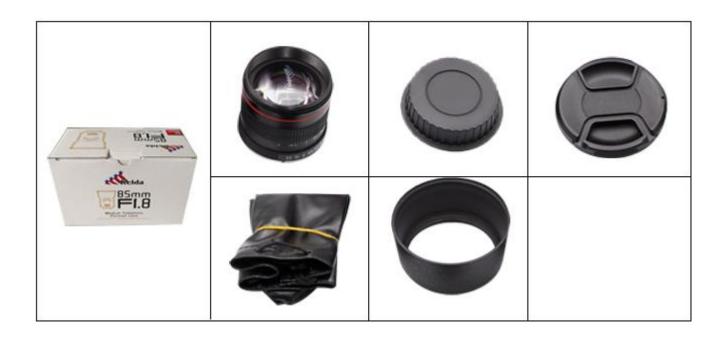

### Accessories includes

| 85mm F1.8 portrait lens | 1X |
|-------------------------|----|
| lens cap                | 1X |
| Lens bag                | 1X |

Main Products

Company Profile