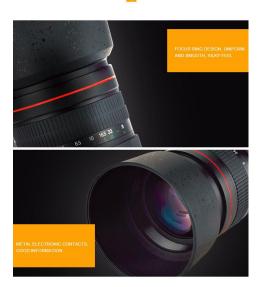

The 85mm 1.8 is also equipped with a multitude of technology to further ensure unmatched image quality.

A smooth manual focusing ring ensures quiet, accurate focusing, full metal body, Super Multi-Layer Coating to reduce flare and ghosting, and a rear focusing system to minimize fluctuation of aberration caused by focusing.