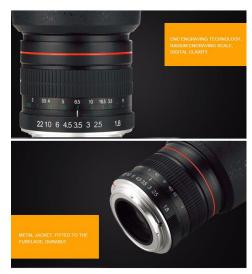

The 85mm 1.8 is also equipped with a multitude of technology to further ensure unmatched image quality.

A smooth manual focusing ring ensures quiet, accurate focusing, full metal body, Super Multi-Layer Coating to reduce flare and ghosting, and a rear focusing system to minimize fluctuation of aberration caused by focusing.

#### Specification:

Lens Construction: 6 Elements in 6 Groups

Angle of View: 28.5 Degrees

Filter Size: 55mm

Lens Hood: Yes; screw in Aperture Range: F1.8 ~ 22

Minimum Focusing Distance: 2.78 ft / 0.85m

Dimensions: 98x76mm