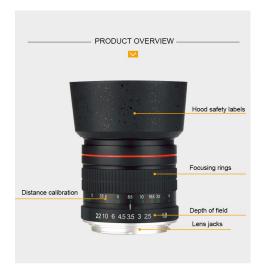

The 85mm 1.8 is also equipped with a multitude of technology to further ensure unmatched image quality.

A smooth manual focusing ring ensures quiet, accurate focusing, full metal body, Super Multi-Layer Coating to reduce flare and ghosting, and a rear focusing system to minimize fluctuation of aberration caused by focusing.

Truly designed to optimize available light, it has a removable lens hoods to block out extraneous light and glass coating for better results from backlighting scenarios.

- 1: HD, super multicoated optics for the sharper images
- 2: All metal solid construction
- 3: Natural angle of view and perspective is ideal for portraits and natural images
- 4: Designed to produce beautiful background blur
- 5: Measures 2.5 inches in diameter and 2.7 inches long (with hood)

#### Specification:

Lens Construction: 6 Elements in 6 Groups

Angle of View: 28.5 Degrees

Filter Size: 55mm

Lens Hood: Yes; screw in Aperture Range: F1.8 ~ 22

Minimum Focusing Distance: 2.78 ft / 0.85m

Dimensions: 98x76mm