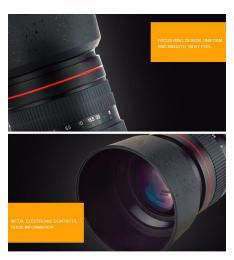

### 2.8-12mm Zoom Camera Lens Description

A smooth manual focusing ring ensures quiet, accurate focusing, full metal body, Super Multi-Layer Coating to reduce flare and ghosting, and a rear focusing system to minimize fluctuation of aberration caused by focusing.

Truly designed to optimize available light, it has a removable lens hoods to block out extraneous light and glass coating for better results from backlighting scenarios.

- 1: HD, super multicoated optics for the sharper images
- 2: All metal solid construction
- 3: Natural angle of view and perspective is ideal for portraits and natural images
- 4: Designed to produce beautiful background blur
- 5: Measures 2.5 inches in diameter and 2.7 inches long (with hood)