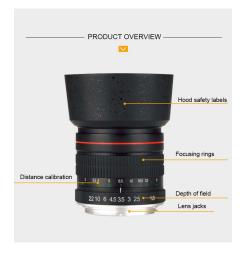

Truly designed to optimize available light, it has a removable lens hoods to block out extraneous light and glass coating for better results from backlighting scenarios.

- 1: HD, super multicoated optics for the sharper images
- 2: All metal solid construction
- 3: Natural angle of view and perspective is ideal for portraits and natural images
- 4: Designed to produce beautiful background blur
- 5: Measures 2.5 inches in diameter and 2.7 inches long (with hood)

### Specification:

Lens Construction: 6 Elements in 6 Groups

Angle of View: 28.5 Degrees

Filter Size: 55mm

Lens Hood: Yes; screw in Aperture Range: F1.8 ~ 22

Minimum Focusing Distance: 2.78 ft / 0.85m

Tel:+86-21-59963205