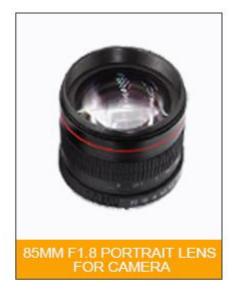

### 12-120mm Zoom Camera Lens

New 85mm f/1.8 Portrait Lens For 70D 60D 50D 700D 650D 600D550D

12-120mm Zoom Camera Lens is

8.0mm-50mm 1/2.5" F1.4 manual iris 3 megapixel c mount varifocal.

12-120mm Zoom Camera Lens is distinctive focal length and large aperture give it great movement between uses, from portraits to everyday images.

Full Frame E Mount Lens 85Mm F1.8 Large Aperture Standard Medium Telephoto Prime Lens

Truly designed to optimize available light, it has a removable lens hoods to block out extraneous light and glass coating for better results from backlighting scenarios.

- 1: HD, super multicoated optics for the sharper images
- 2: All metal solid construction
- 3: Natural angle of view and perspective is ideal for portraits and natural images
- 4: Designed to produce beautiful background blur
- 5: Measures 2.5 inches in diameter and 2.7 inches long (with hood)

### Specification:

Lens Construction: 6 Elements in 6 Groups

Angle of View: 28.5 Degrees

Filter Size: 55mm

Lens Hood: Yes; screw in Aperture Range: F1.8 ~ 22

Minimum Focusing Distance: 2.78 ft / 0.85m

Tel:+86-21-59963205

# Accessories includes

| 85mm F1.8 portrait lens | 1X |
|-------------------------|----|
| lens cap                | 1X |
| Lens bag                | 1X |

Main Products

Company Profile