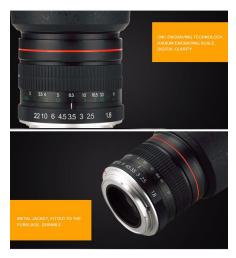

### 2.8-12mm Zoom Camera Lens Description

A smooth manual focusing ring ensures quiet, accurate focusing, full metal body, Super Multi-Layer Coating to reduce flare and ghosting, and a rear focusing system to minimize fluctuation of aberration caused by focusing.

### Specification:

Lens Construction: 6 Elements in 6 Groups

Angle of View: 28.5 Degrees

Filter Size: 55mm

Lens Hood: Yes; screw in Aperture Range: F1.8 ~ 22

Minimum Focusing Distance: 2.78 ft / 0.85m

Tel:+86-21-59963205