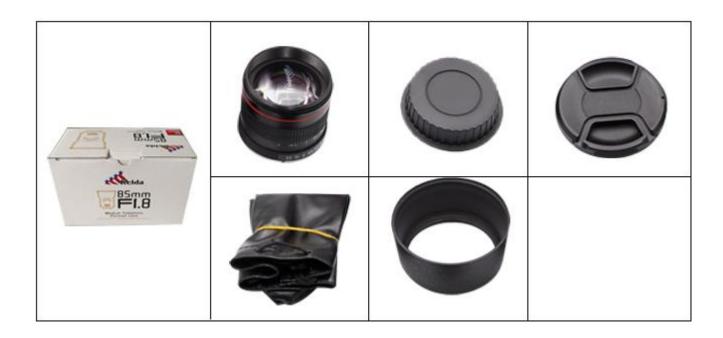

# Accessories includes

| 85mm F1.8 portrait lens | 1X |
|-------------------------|----|
| lens cap                | 1X |
| Lens bag                | 1X |

Main Products

Company Profile