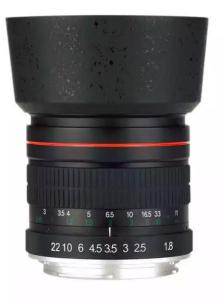

New 85mm f/1.8 Portrait Lens For 70D 60D 50D 700D 650D 600D550D.

12-120mm Zoom Camera Lens Description

The 85mm 1.8 is the standard for portraiture lenses.

Its distinctive focal length and large aperture give it great movement between uses, from portraits to everyday images.

The 85mm 1.8 is also equipped with a multitude of technology to further ensure unmatched image quality.

A smooth manual focusing ring ensures quiet, accurate focusing, full metal body, Super Multi-Layer Coating to reduce flare and ghosting, and a rear focusing system to minimize fluctuation of aberration caused by focusing.

Truly designed to optimize available light, it has a removable lens hoods to block out extraneous light and glass coating for better results from backlighting scenarios.

- 1: HD, super multicoated optics for the sharper images
- 2: All metal solid construction
- 3: Natural angle of view and perspective is ideal for portraits and natural images
- 4: Designed to produce beautiful background blur
- 5: Measures 2.5 inches in diameter and 2.7 inches long (with hood)