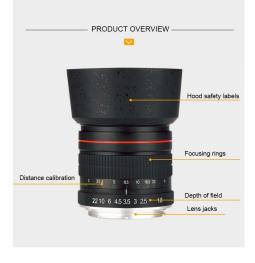

Truly designed to optimize available light, it has a removable lens hoods to block out extraneous light and glass coating for better results from backlighting scenarios.

- 1: HD, super multicoated optics for the sharper images
- 2: All metal solid construction
- 3: Natural angle of view and perspective is ideal for portraits and natural images
- 4: Designed to produce beautiful background blur
- 5: Measures 2.5 inches in diameter and 2.7 inches long (with hood)

Specification

Lens Construction: 6 Elements in 6 Groups Angle of View: 28.5 Degrees Filter Size: 55mm Lens Hood: Yes; screw in Aperture Range: F1.8 ~ 22 Minimum Focusing Distance: 2.78 ft / 0.85m Dimensions: 98x76mm Weight: 430g