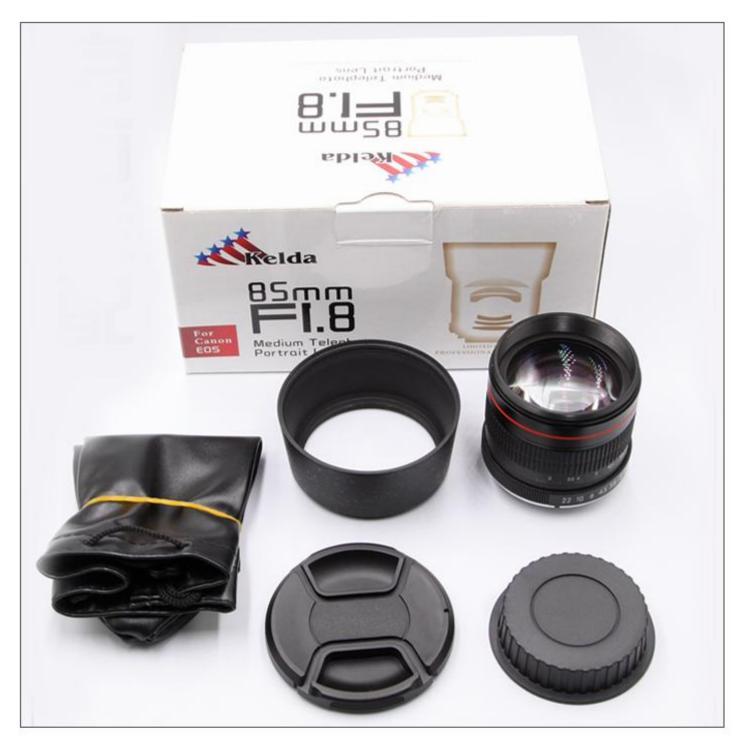

### Accessories includes

| 85mm F1.8 portrait lens | 1X |
|-------------------------|----|
| lens cap                | 1X |
| Lens bag                | 1X |

Main Products

Company Profile

Truly designed to optimize available light, it has a removable lens hoods to block out extraneous light and glass coating for better results from backlighting scenarios.

- 1: HD, super multicoated optics for the sharper images
- 2: All metal solid construction
- 3: Natural angle of view and perspective is ideal for portraits and natural images
- 4: Designed to produce beautiful background blur
- 5: Measures 2.5 inches in diameter and 2.7 inches long (with hood)