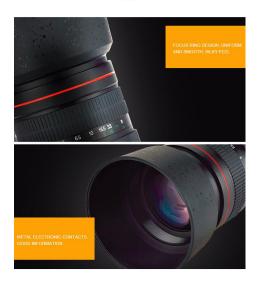

The 85mm 1.8 is also equipped with a multitude of technology to further ensure unmatched image quality.

A smooth manual focusing ring ensures quiet, accurate focusing, full metal body, Super Multi-Layer Coating to reduce flare and ghosting, and a rear focusing system to minimize fluctuation of aberration caused by focusing.