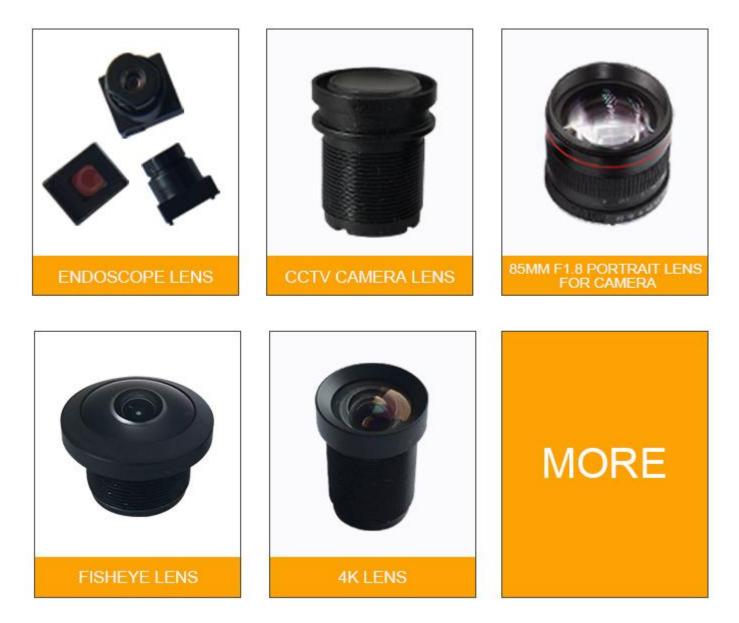

und blur
- 5: Measures 2.5 inches in diameter and 2.7 inches long (with hood)

Specification



Lens Construction: 6 Elements in 6 Groups Angle of View: 28.5 Degrees Filter Size: 55mm Lens Hood: Yes; screw in Aperture Range: F1.8 ~ 22 Minimum Focusing Distance: 2.78 ft / 0.85m Dimensions: 98x76mm Weight: 430g

12-120mm Zoom Camera Lens Overview











Tel:+86-21-59963205



#### **Customer Feedback**

The effect of the lens is very good, the photos taken are very beautiful, and the service attitude is very good



It fits my camera very well and it works very well.





12-120mm Zoom Camera Lens Configuration



### Accessories includes

| 85mm F1.8 portrait lens | 1X |
|-------------------------|----|
| lens cap                | 1X |
| Lens bag                | 1X |

Main Products





Company Profile





### **ABOUT US**

It is an integrated hi-tech enterprise with research&development,manufacture and foreign trade. We have 20 years experience working closely with our customers to achieve their specific goals and custom requirement, which including program management, R&D design, tooling kick off, manufacturing, surface coating, assembly and delivery services. We are also continuously developing our custom range of optical components, mechanics, which the service of the

We are also continuously developing our custom range of optical components, mechanics, optical tooling's and accessories. Whether you need just a few aspheric lenses or cameras for prototype, a few dozen for pre-production, or a large volume for full production, Boshi wants to ensure your project is