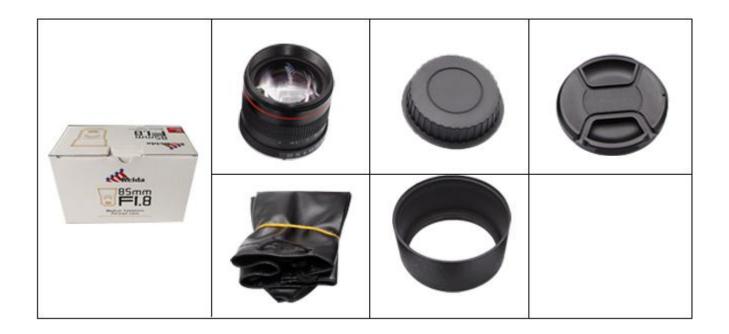

### Accessories includes

| 85mm F1.8 portrait lens | 1X |
|-------------------------|----|
| lens cap                | 1X |
| Lens bag                | 1X |

Main Products

Company Profile