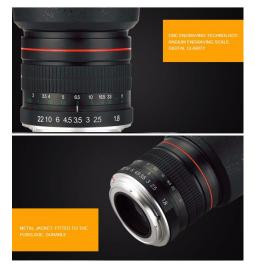

The 85mm 1.8 is also equipped with a multitude of technology to further ensure unmatched image quality.

A smooth manual focusing ring ensures quiet, accurate focusing, full metal body, Super Multi-Layer Coating to reduce flare and ghosting, and a rear focusing system to minimize fluctuation of aberration caused by focusing.

Truly designed to optimize available light, it has a removable lens hoods to block out extraneous light and glass coating for better results from backlighting scenarios.

- 1: HD, super multicoated optics for the sharper images
- 2: All metal solid construction
- 3: Natural angle of view and perspective is ideal for portraits and natural images
- 4: Designed to produce beautiful background blur
- 5: Measures 2.5 inches in diameter and 2.7 inches long (with hood)

Specification

Lens Construction: 6 Elements in 6 Groups Angle of View: 28.5 Degrees Filter Size: 55mm Lens Hood: Yes; screw in Aperture Range: F1.8 ~ 22 Minimum Focusing Distance: 2.78 ft / 0.85m Dimensions: 98x76mm Weight: 430g