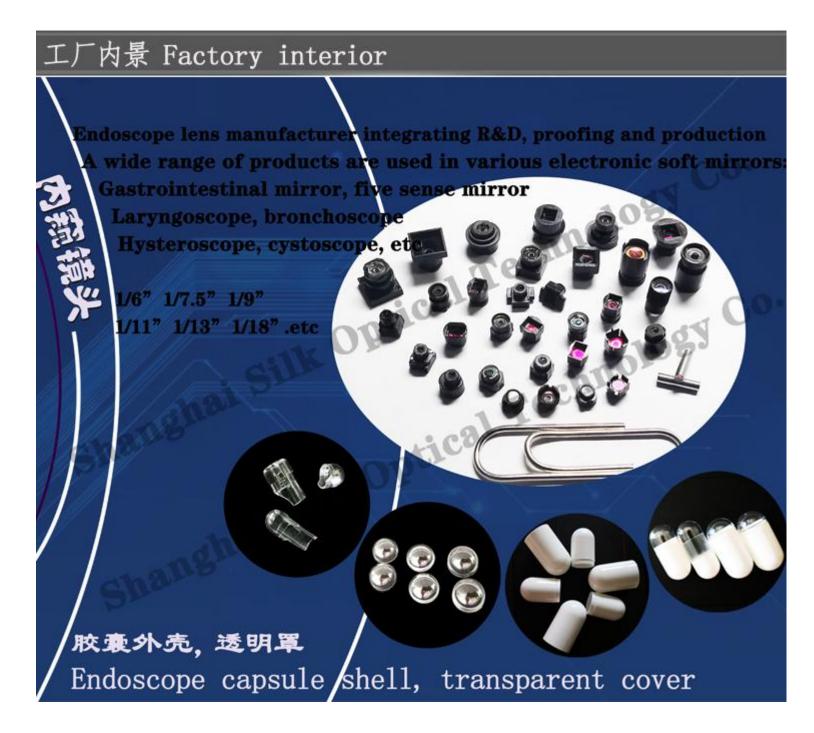

There are many types of endoscope lens, which are used in gastroenteroscopy, pentagonoscopy, bronchoscopy, hysteroscopy, cystoscopy, etc.

1/6"1/7.5"1/9"

1/11"1/13"1/18".etc