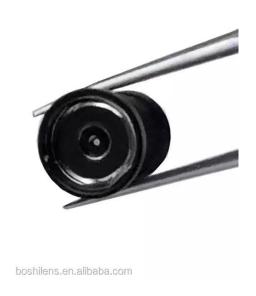

OV2740 1/6" medical endoscope lens

For 1/6 Inch Endoscope Lens, The minimum size of the product is 1.4mm, and the maximum field of view can reach 150 degrees. Endoscopic lenses can also be customized according to customer needs in different dimensions, depth of field, angle, structure, etc.

## 1/6 Inch Endoscope Lens description

| No. | Item         | Content     |
|-----|--------------|-------------|
| 1   | Sensor       | OV2740 1/6" |
| 2   | size         | 4.5*5.6 mm  |
| 3   | Structure    | 2G2P+IR     |
| 4   | Total length | 5.6mm       |
| 5   | E.F.L        | 1.29mm      |
| 6   | B.F.L        | 1.385mm     |
| 7   | F No.        | 5.0         |
| 8   | F.O.V.(D)    | 140°        |