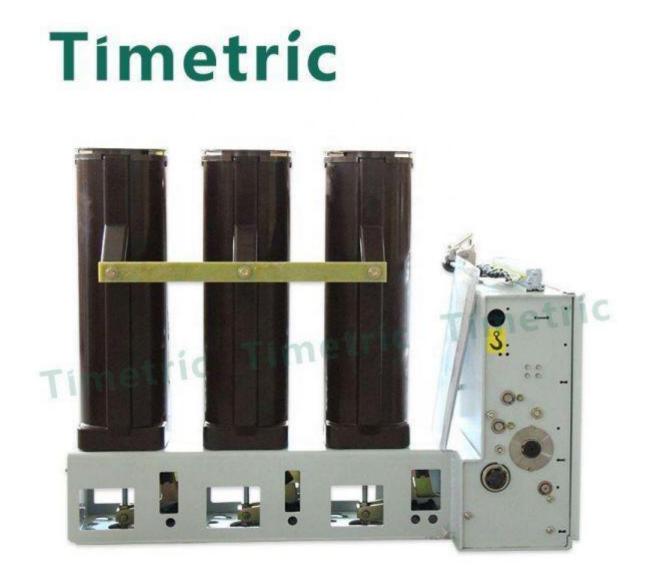

### Indoor Handcart Vacuum Circuit Breaker

As the professional manufacture, we would like to provide you Timetric Indoor Handcart Vacuum Circuit Breaker. Wenzhou Shuyi Import and Export Co., Ltd. is dedicated to providing the high quality products by the professional and precision production, and committed to building the famous brand in the world.

### Timetric Indoor Handcart Vacuum Circuit Breaker Introduction

As the professional manufacture, we would like to provide you Timetric Indoor Handcart Vacuum Circuit Breaker. Indoor Handcart Vacuum Circuit Breaker with rated voltage up to and including 12KV are mainly installed in fixed switchgear for the protection and control of electrical facilities in industrial and mining enterprises, power plants and substations. They are also suitable for breaking and breaking important loads and frequent operations.