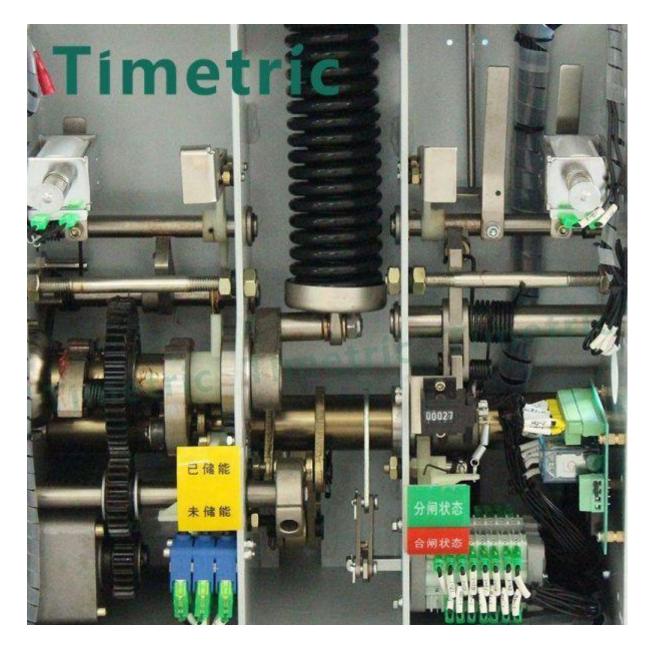

#### Timetric Indoor Handcart Vacuum Circuit Breaker Patent background

Indoor Handcart Vacuum Circuit Breaker is the equipment used in the control or protection of power distribution system, such as power plant, substation and so on. Usually, the on-off operation of indoor high-voltage vacuum circuit breaker and the closing energy storage are completed by ordinary spring operating mechanism. However, the operating power supply of the existing spring operating mechanism before May 2002 is directly taken from the high-voltage network before the Indoor Handcart Vacuum Circuit Breaker itself is broken through the special voltage transformer or transformer. Once the high-voltage network is outage, the breaker can only rely on human operation. The operation is dangerous, and the whole device is large in volume, complex in installation, high in cost, easy to damage, short in service life, unreliable in performance, and even there is the risk of explosion.