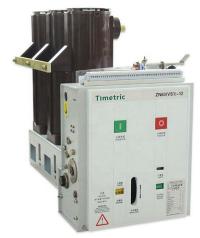

### Indoor Handcart Vacuum Circuit Breaker

As the professional manufacture, we would like to provide you Timetric Indoor Handcart Vacuum Circuit Breaker. Wenzhou Shuyi Import and Export Co., Ltd. is dedicated to providing the high quality products by the professional and precision production, and committed to building the famous brand in the world.

### Timetric Indoor Handcart Vacuum Circuit Breaker Introduction

As the professional manufacture, we would like to provide you Timetric Indoor Handcart Vacuum Circuit Breaker. Indoor Handcart Vacuum Circuit Breaker with rated voltage up to and including 12KV are mainly installed in fixed switchgear for the protection and control of electrical facilities in industrial and mining enterprises, power plants and substations. They are also suitable for breaking and breaking important loads and frequent operations.