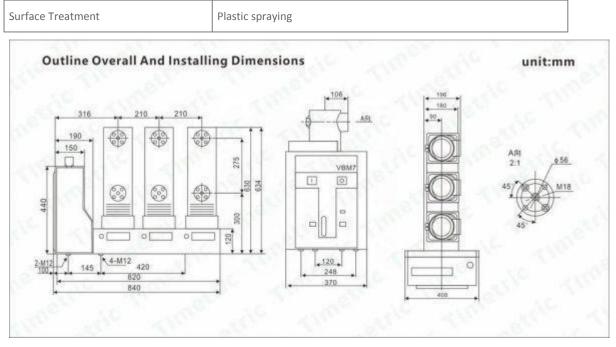

#### Timetric Indoor Handcart Vacuum Circuit Breaker Parameter (Specification)

| Colour          | Silver gray、 Red              |
|-----------------|-------------------------------|
| Shape           | Combination                   |
| Size            | customized                    |
| Rated Voltage   | 12/24KV                       |
| Rated Current   | 630A,1250A,2000A,3150A,4000A  |
| Number Of Poles | 3                             |
| Characteristic  | Safe and Stable               |
| Material        | Iron, Red copper, Epoxy resin |