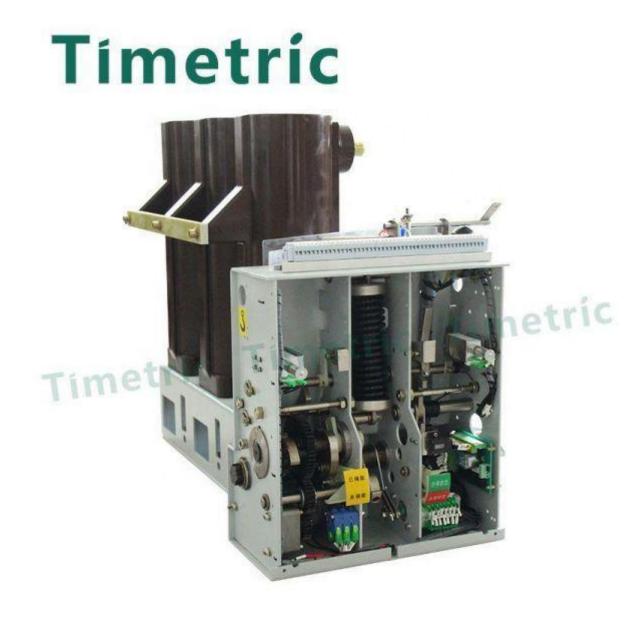

### Indoor Handcart Vacuum Circuit Breaker

As the professional manufacture, we would like to provide you Timetric Indoor Handcart Vacuum Circuit Breaker. Wenzhou Shuyi Import and Export Co., Ltd. is dedicated to providing the high quality products by the professional and precision production, and committed to building the famous brand in the world.

### Timetric Indoor Handcart Vacuum Circuit Breaker Introduction

As the professional manufacture, we would like to provide you Timetric Indoor Handcart Vacuum Circuit Breaker. Indoor Handcart Vacuum Circuit Breaker with rated voltage up to and including 12KV are mainly installed in fixed switchgear for the protection and control of electrical facilities in industrial and mining enterprises, power plants and substations. They are also suitable for breaking and breaking important loads and frequent operations.