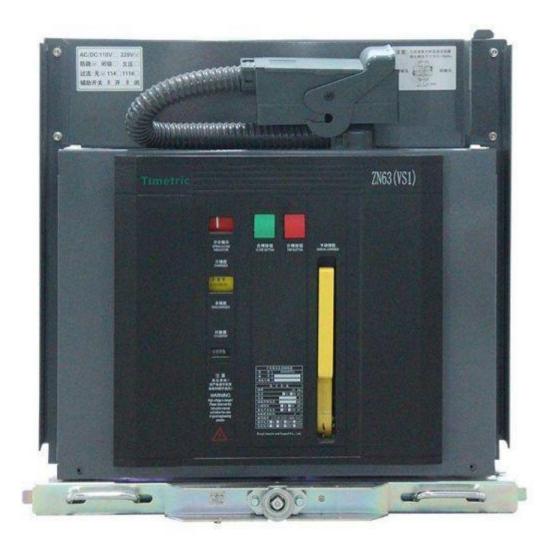

#### **Timetric Indoor Embedded Poles VCB Product structure:**

As the professional manufacture, we would like to provide you Timetric Indoor Embedded Poles VCB. It has no operating mechanism, and must be equipped with appropriate operating mechanism when used. The sealing type longitudinal magnetic field vacuum arc extinguishing chamber, the main shaft, the opening spring, the oil buffer and other components are installed in the frame. The rear end of the frame is provided with a mounting hole for the installation and fixing of the circuit breaker. The front of the static support is also used as incoming and outgoing terminals. The vacuum arc extinguishing chamber is arranged between the static support. The main shaft is connected with the dynamic guide bar of the vacuum arc extinguishing chamber through the insulating pull rod and the boom. Improve the overall steel.

#### **Timetric Indoor Embedded Poles VCB Parameter (Specification)**

| Colour          | Silver gray、Red              |
|-----------------|------------------------------|
| Shape           | Combination                  |
| Size            | customized                   |
| Rated Voltage   | 12/24KV                      |
| Rated Current   | 630A,1250A,2000A,3150A,4000A |
| Number Of Poles | 3                            |
| Characteristic  | Safe and Stable              |
| Material        | Iron,Red copper,Epoxy resin  |