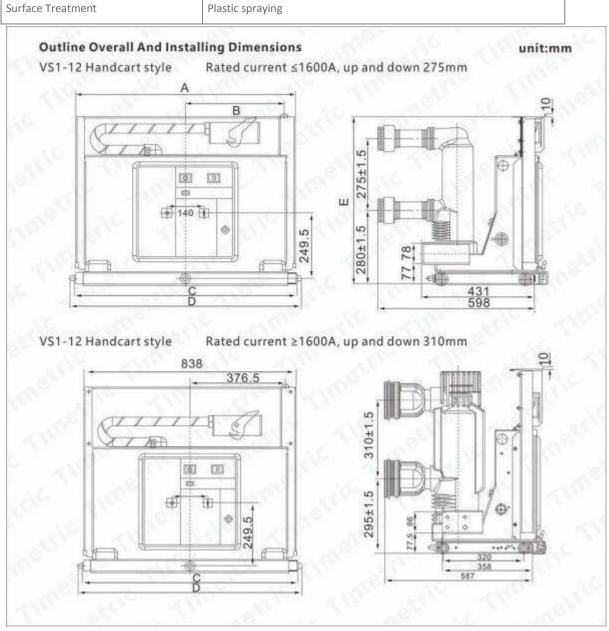

#### **Timetric Indoor Embedded Poles VCB Parameter (Specification)**

| Colour          | Silver gray、Red              |
|-----------------|------------------------------|
| Shape           | Combination                  |
| Size            | customized                   |
| Rated Voltage   | 12/24KV                      |
| Rated Current   | 630A,1250A,2000A,3150A,4000A |
| Number Of Poles | 3                            |
| Characteristic  | Safe and Stable              |
| Material        | Iron,Red copper,Epoxy resin  |