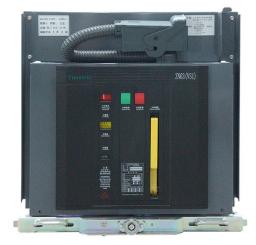

#### **Timetric Indoor Embedded Poles VCB Product structure:**

As the professional manufacture, we would like to provide you Timetric Indoor Embedded Poles VCB. It has no operating mechanism, and must be equipped with appropriate operating mechanism when used. The sealing type longitudinal magnetic field vacuum arc extinguishing chamber, the main shaft, the opening spring, the oil buffer and other components are installed in the frame. The rear end of the frame is provided with a mounting hole for the installation and fixing of the circuit breaker. The front of the static support is also used as incoming and outgoing terminals. The vacuum arc extinguishing chamber is arranged between the static support. The main shaft is connected with the dynamic guide bar of the vacuum arc extinguishing chamber through the insulating pull rod and the boom. Improve the overall steel.

#### **Timetric Indoor Embedded Poles VCB Parameter (Specification)**

| Colour          | Silver gray、Red              |
|-----------------|------------------------------|
| Shape           | Combination                  |
| Size            | customized                   |
| Rated Voltage   | 12/24KV                      |
| Rated Current   | 630A,1250A,2000A,3150A,4000A |
| Number Of Poles | 3                            |
| Characteristic  | Safe and Stable              |
| Material        | Iron,Red copper,Epoxy resin  |