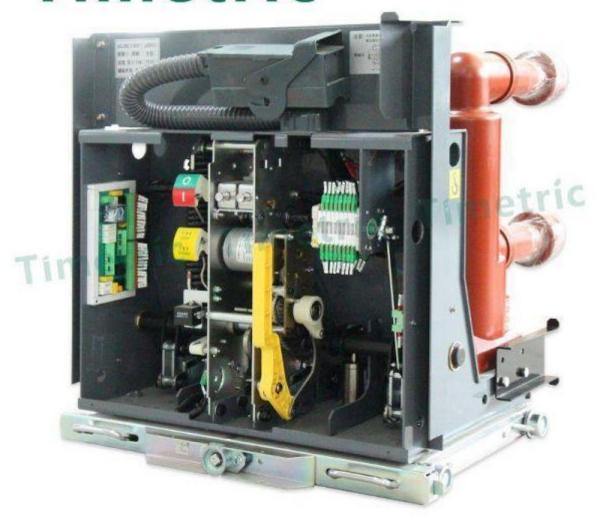

#### **Timetric Indoor Embedded Poles VCB Product structure:**

As the professional manufacture, we would like to provide you Timetric Indoor Embedded Poles VCB. It has no operating mechanism, and must be equipped with appropriate operating mechanism when used. The sealing type longitudinal magnetic field vacuum arc extinguishing chamber, the main shaft, the opening spring, the oil buffer and other components are installed in the frame. The rear end of the frame is provided with a mounting hole for the installation and fixing of the circuit breaker. The front of the static support is also used as incoming and outgoing terminals. The vacuum arc extinguishing chamber is arranged between the static support. The main shaft is connected with the dynamic guide bar of the vacuum arc extinguishing chamber through the insulating pull rod and the boom. Improve the overall steel.

#### Timetric Indoor Embedded Poles VCB Details