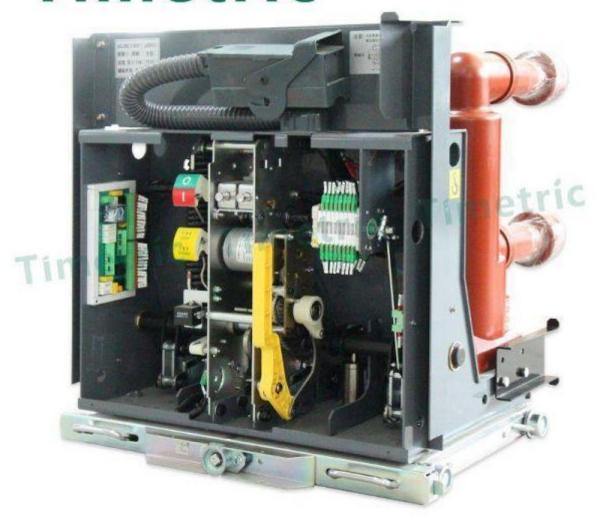

#### **Timetric Indoor Embedded Poles VCB Product structure:**

As the professional manufacture, we would like to provide you Timetric Indoor Embedded Poles VCB. It has no operating mechanism, and must be equipped with appropriate operating mechanism when used. The sealing type longitudinal magnetic field vacuum arc extinguishing chamber, the main shaft, the opening spring, the oil buffer and other components are installed in the frame. The rear end of the frame is provided with a mounting hole for the installation and fixing of the circuit breaker. The front of the static support is also used as incoming and outgoing terminals. The vacuum arc extinguishing chamber is arranged between the static support. The main shaft is connected with the dynamic guide bar of the vacuum arc extinguishing chamber through the insulating pull rod and the boom. Improve the overall steel.