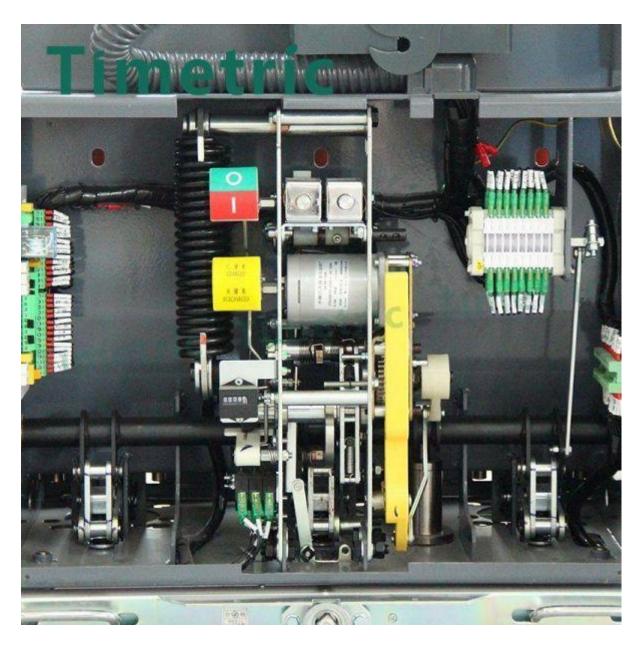

#### **Timetric Indoor Embedded Poles VCB Product structure:**

As the professional manufacture, we would like to provide you Timetric Indoor Embedded Poles VCB. It has no operating mechanism, and must be equipped with appropriate operating mechanism when used. The sealing type longitudinal magnetic field vacuum arc extinguishing chamber, the main shaft, the opening spring, the oil buffer and other components are installed in the frame. The rear end of the frame is provided with a mounting hole for the installation and fixing of the circuit breaker. The front of the static support is also used as incoming and outgoing terminals. The vacuum arc extinguishing chamber is arranged between the static support. The main shaft is connected with the dynamic guide bar of the vacuum arc extinguishing chamber through the insulating pull rod and the boom. Improve the overall steel.

#### Timetric Indoor Embedded Poles VCB Details