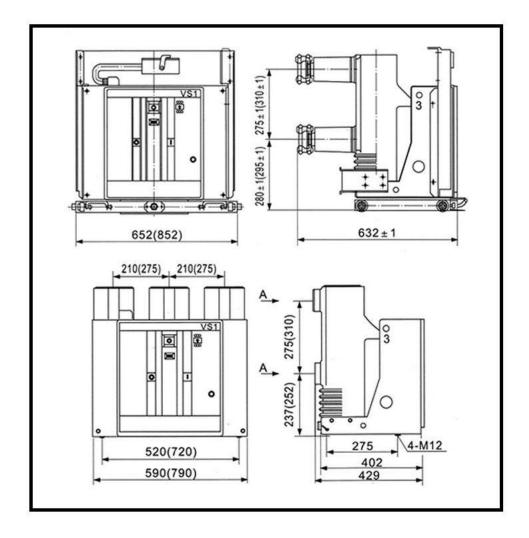

han 60 countries/regions. if you have any questions, please feel free to contact us.

### Product Description

## Timetric Front Mounted Vacuum Circuit Breaker the use of environmental conditions

- 1. Ambient air temperature: upper limit +40 degrees, lower limit -40 degrees;
- 2.Altitude: ≤2000m(if the altitude increases, the rated insulation level will be increased accordingly);
- 3.wind pressure: not more than 700Pa(equivalent to wind speed 34m/s);
- 4.seismic intensity: not more than 8 degrees;
- 5.Pollution level: IV;
- 6.the maximum daily temperature difference: not more than 25 degrees;
- 7.relative humidity: the daily average is not more than 95%, the monthly average is not more than 90%;
- 8.no inflammable, explosion risk, chemical corrosion and violent vibration of the place.





### **Timetric Front Mounted Vacuum Circuit Breaker Advantages**

- 1.Simple structure
- 2.Adapt ultra low resistance type vacuum interrupter
- 3. Adapt optimization and modular spring operating mechanism
- 4. Suitable for occasions with frequent operation
- 5. Free maintenance and long service life
- 6. High reliable performance

#### **Timetric Front Mounted Vacuum Circuit Breaker Details**