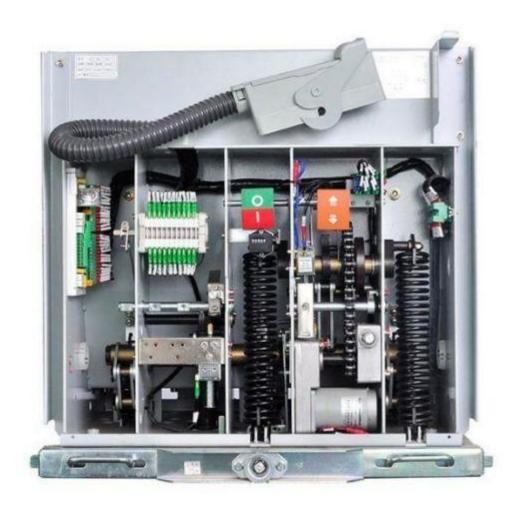

### **Timetric Front Mounted Vacuum Circuit Breaker Advantages**

- 1.Simple structure
- 2.Adapt ultra low resistance type vacuum interrupter
- 3. Adapt optimization and modular spring operating mechanism
- 4. Suitable for occasions with frequent operation
- 5. Free maintenance and long service life
- 6. High reliable performance