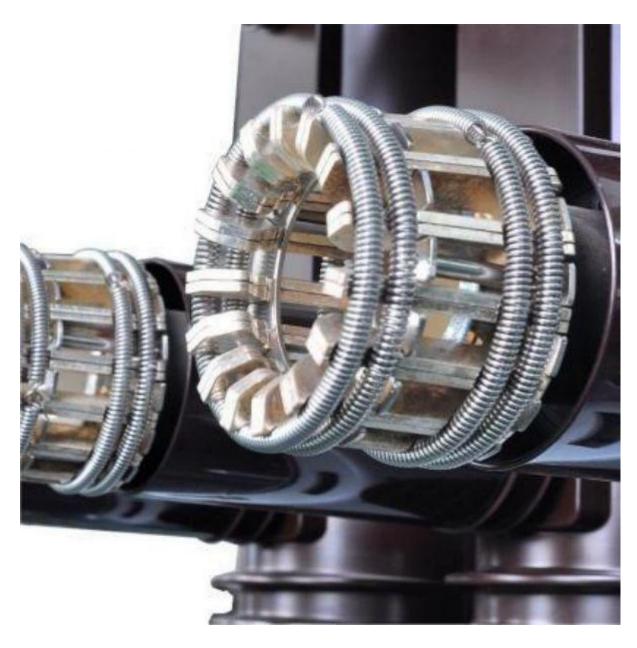

### **Timetric Front Mounted Vacuum Circuit Breaker Advantages**

- 1.Simple structure
- 2.Adapt ultra low resistance type vacuum interrupter
- 3. Adapt optimization and modular spring operating mechanism
- 4. Suitable for occasions with frequent operation
- 5. Free maintenance and long service life
- 6. High reliable performance