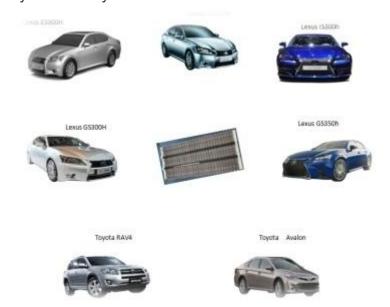

The EVK Production of Lexus ES 300H Hybrid Battery Feature And Application

EVK hybrid battery/Ni-MH battery Mainly applicable to all Lexus ES 300H Hybrid Battery