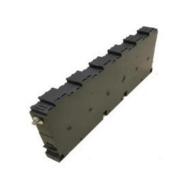

## **Product Description**

The EVK Production of Lexus ES 300H Hybrid Battery produced by our company is mainly used in the field of hybrid vehicles. It is a square Ni-MH battery module with a nominal voltage of 7.2V, a capacity of 5.5Ah/6Ah/6.5Ah, and an ABS flame-retardant shell! The modules form a battery assembly, which is 244.8V. The assembly is suitable for Toyota hybrid (Ni-MH battery) series models. This product is 99% consistent with the original Toyota Ni-MH battery. EVK provide installation videos or manuals to make your installation worry-free! The installation case of 500,000 car owners, the choice of many car owners, I believe we are your wise choice!

## The EVK Production of Lexus ES 300H Hybrid Battery Details

The EVK Production of Lexus ES 300H Hybrid Battery. It is a square Ni-MH battery module with a nominal voltage of 7.2V, a capacity of 5.5Ah/6.5Ah, and an ABS flame-retardant shell. Or cylindrical nickel-hydrogen module, with a capacity of 6Ah and a metal explosion-proof shell.