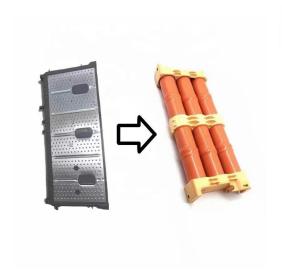

## **Product Description**

The EVK Production of Lexus ES 300H Hybrid Battery produced by our company is mainly used in the field of hybrid vehicles. It is a square Ni-MH battery module with a nominal voltage of 7.2V, a capacity of 5.5Ah/6Ah/6.5Ah, and an ABS flame-retardant shell! The modules form a battery assembly, which is 244.8V. The assembly is suitable for Toyota hybrid (Ni-MH battery) series models. This product is 99% consistent with the original Toyota Ni-MH battery. EVK provide installation videos or manuals to make your installation worry-free! The installation case of 500,000 car owners, the choice of many car owners, I believe we are your wise choice!

## The EVK Production of Lexus ES 300H Hybrid Battery Details

The EVK Production of Lexus ES 300H Hybrid Battery. It is a square Ni-MH battery module with a nominal voltage of 7.2V, a capacity of 5.5Ah/6.5Ah, and an ABS flame-retardant shell. Or cylindrical nickel-hydrogen module, with a capacity of 6Ah and a metal explosion-proof shell.