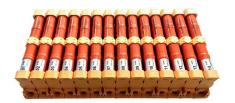

## **Product Description**

The EVK Production of Lexus ES 300H Hybrid Battery produced by our company is mainly used in the field of hybrid vehicles. It is a square Ni-MH battery module with a nominal voltage of 7.2V, a capacity of 5.5Ah/6Ah/6.5Ah, and an ABS flame-retardant shell! The modules form a battery assembly, which is 244.8V. The assembly is suitable for Toyota hybrid (Ni-MH battery) series models. This product is 99% consistent with the original Toyota Ni-MH battery. EVK provide installation videos or manuals to make your installation worry-free! The installation case of 500,000 car owners, the choice of many car owners, I believe we are your wise choice!

## **Lexus ES300H Hybrid Battery Parameter (Specification)**

| Ann number | voltage | Total volt number | Module quantity |
|------------|---------|-------------------|-----------------|
| 5.5Ah      | 7.2v    | 244.8             | 34 (cuboid)     |
| 6Ah        | 7.2V    | 244.8             | 17 (cylinder)   |
| 6.5Ah      | 7.2V    | 244.8             | 34 (cuboid)     |

## The EVK Production of Lexus ES 300H Hybrid Battery Details

The EVK Production of Lexus ES 300H Hybrid Battery. It is a square Ni-MH battery module with a nominal voltage of 7.2V, a capacity of 5.5Ah/6.5Ah, and an ABS flame-retardant shell. Or cylindrical nickel-hydrogen module, with a capacity of 6Ah and a metal explosion-proof shell.