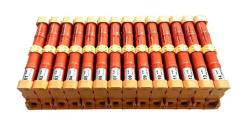

## **Product Description**

The EVK Production of Lexus ES 300H Hybrid Battery produced by our company is mainly used in the field of hybrid vehicles. It is a square Ni-MH battery module with a nominal voltage of 7.2V, a capacity of 5.5Ah/6Ah/6.5Ah, and an ABS flame-retardant shell! The modules form a battery assembly, which is 244.8V. The assembly is suitable for Toyota hybrid (Ni-MH battery) series models. This product is 99% consistent with the original Toyota Ni-MH battery. EVK provide installation videos or manuals to make your installation worry-free! The installation case of 500,000 car owners, the choice of many car owners, I believe we are your wise choice!

## **Lexus ES300H Hybrid Battery Parameter (Specification)**

| Ann number | voltage | Total volt number | Module quantity |
|------------|---------|-------------------|-----------------|
| 5.5Ah      | 7.2v    | 244.8             | 34 (cuboid)     |
| 6Ah        | 7.2V    | 244.8             | 17 (cylinder)   |
| 6.5Ah      | 7.2V    | 244.8             | 34 (cuboid)     |

## The EVK Production of Lexus ES 300H Hybrid Battery Details

The EVK Production of Lexus ES 300H Hybrid Battery. It is a square Ni-MH battery module with a nominal voltage of 7.2V, a capacity of 5.5Ah/6.5Ah, and an ABS flame-retardant shell. Or cylindrical nickel-hydrogen module, with a capacity of 6Ah and a metal explosion-proof shell.