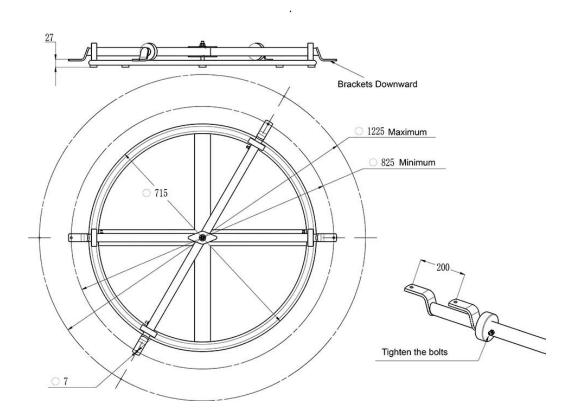

**Cuddle Chair Swivel Base Mounting & Installation** 

Take SP002 as example

LINKREST www.linkrest.com