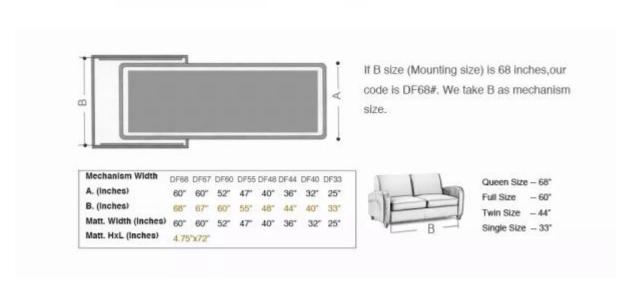

That's why we strongly recommend you to convert overnight sleeper 2500# to DF00# series.

LINKREST www.linkrest.com