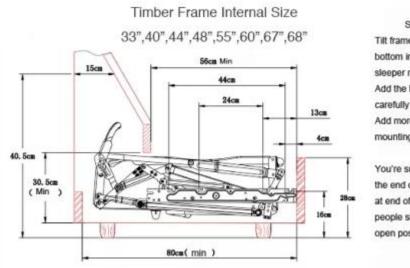

# More comfort both sitting and sleeping for operation everyday

Sleeper Assembly Instruction
Tilt frame forward and move sleeper from
bottom into the position,making sure
sleeper remains tied down.
Add the boits in J-slots location and then
carefully remove both ties down.
Add more wood screws on sleeper
mounting plate.

U-shapped support bar

You're supposed to add U-shapped bar in
the end of frame if your customers like to sit
at end of sleeper. But in fact not allow
people sitting at end of sleeper while in
open position.