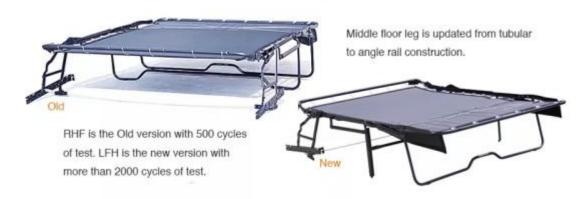

#### 2 Fold Sofa Sleeper Mechanism Everyday Use Features & Benefits:

- 1. Flat to flat riveted which is less noise and long cycles of test.
- 2. Reduce the height differences between head tube and foot tube for healthy sleeping.
- 3. Reduce the discomfort to the body because shoulder bar is away from shoulder.
- 4. Cross wires cover much more space for less sagging during the sleeping.
- 5. Anti-tilt system is riveted to avoid drop off issue for safety reason.
- 6. Angle rails system can lock the mattress inside firmly for seat comfort.
- 7. Offer air breath deck and high leg version.