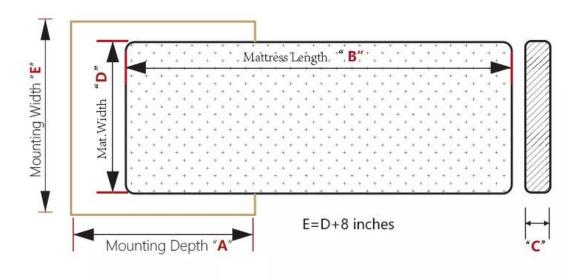

### 2 Fold Metal Grid Sofa Bed Mechanism Model and Size

|   | Size | King | Queen | Full | Twin | Mini-twin |   |
|---|------|------|-------|------|------|-----------|---|
| ı |      | 0    |       |      |      |           | i |

LINKREST www.linkrest.com

| Size-E | 72"  | 68"  | 60"  | 44"  | 40"  |
|--------|------|------|------|------|------|
| Size-D | 64"  | 60"  | 52"  | 38"  | 32"  |
| Model  | 2972 | 2968 | 2960 | 2944 | 2940 |
| Size-A | 84cm |      |      |      |      |
| Size-B | 75"  |      |      |      |      |