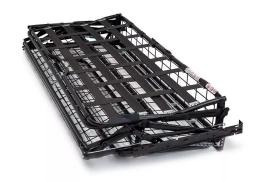

# 2 Fold Metal Grid Sofa Bed Mechanism

You can rest assured to buy 2 fold metal grid sofa bed mechanism from our factory and we will offer you the best after-sale service and timely delivery. This 2 fold metal grid sofa bed mechanism uses a metal grille deck, which can eliminate the sagging of the sofa for better comfort. The installation depth is only 84cm. The utility model can be used as a bed horizontally, which can reduce the height difference between the heart and the feet, and is safe and comfortable.

#### 2 Fold Metal Grid Sofa Bed Mechanism Features & Benefits:

- 1. Metal grid deck to eliminate sagging for comfort, and the mounting depth is 84 cm only.
- 2. Extra long tubular sofa bed mechanism with mattress length 75".
- 3. Webbing in seat area for sitting comfort.
- 5. Heavy duty end tube in case people sits in the open position time to time.
- 6. Partly assembled design for large container loading quantity but very easy to put together.
- 7. Use high quality rivets and oil riveting process with metal washer technology, joints almost have no clearance but work very smooth for the stability of the sleeper.
- 8. Use stronger and thicker tubular steel to secure the loading capacity.
- 9. the sleeper opens flat to reduce the height difference between heart and foot for the comfort.