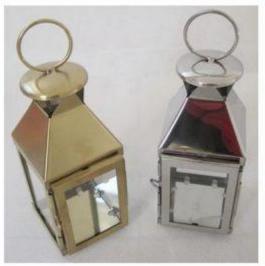

## **Products Introduction**

Shiny Gold Plated Indoor Metal Lantern are made of stainless steel and tempered glass. For the stainless steel, we use SS430 which is around 0.7mm thickness to make it. For some components we will use different thickness of the stainless steel because of the construction requirement. For the glass, we use the tempered glass, which is around 2.6mm thickness. And for the round glass tube, we use 2.5mm borosilicate glass tube. Product surface treatment can be made in different colors according to customer requirements. And the metal lantern has different sizes for your to choose.

| Size:          | SL-F30:115*115*300MM                                                   |
|----------------|------------------------------------------------------------------------|
|                | SL-F40:160*160*450MM                                                   |
| Packing:       | carton                                                                 |
| Delivery Time: | 35-45 days after we received t/t deposit or original l/c. payment term |
| Payment Term:  | 30% T/T, 70% balance before shipping or L/C at sight(routine)          |