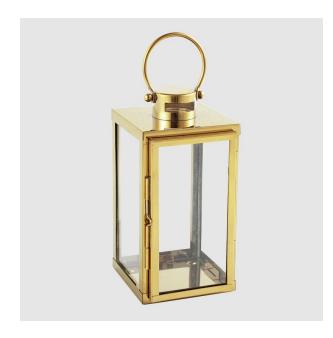

## Shiny Gold Plated Indoor Metal Lantern

Fordico are engaged in the export trade of candle holders, garden lanterns, home accentswall decor and etc. With an experienced and dedicated staff team. we have satisfied customers all over the world, like U.S., Denmark, Germany, etc. Each season we present new handicraft items with our own design and exists to produce high-quality handicrafts to maintain a competitive edge in the industry and keep up with market demands. Shiny Gold Plated Indoor Metal Lantern are the best-seller products in our factory. The product surface is plated with gold, which can effectively prevent rust. The plating color can be changed as customer requiry.

## **Products Introduction**

Shiny Gold Plated Indoor Metal Lantern are made of stainless steel and tempered glass. For the stainless steel, we use SS430 which is around 0.7mm thickness to make it. For some components we will use different thickness of the stainless steel because of the construction requirement. For the glass, we use the tempered glass, which is around 2.6mm thickness. And for the round glass tube, we use 2.5mm borosilicate glass tube. Product surface treatment can be made in different colors according to customer requirements. And the metal lantern has different sizes for your to choose.

Our metal lanterns let the flicker of candlelight take center stage. Solid sheet metal frames feature broad panels of clear glass. Fitted with handles, the lanterns can be easily transported to cast a warm glow where needed.