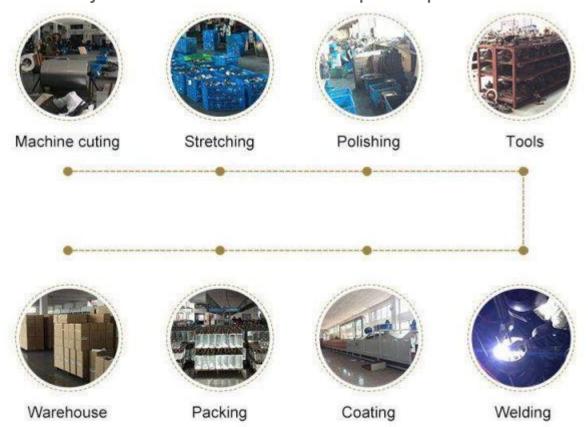

--------------------------------------------------------|
|                | SL-F40:160*160*450MM                                                   |
| Packing:       | carton                                                                 |
| Delivery Time: | 35-45 days after we received t/t deposit or original l/c. payment term |
| Payment Term:  | 30% T/T, 70% balance before shipping or L/C at sight(routine)          |

Fordico Shiny Gold Plated Indoor Metal Lantern Feature And Application Products feature:



Shiny Gold Plated Indoor Metal Lantern can be used for outdoor decoration, such as garden, swimming pool, wedding party and so on. They can not only decorate your family warmly and it can light up your life.









Fordico Shiny Gold Plated Indoor Metal Lantern produce process



Packaging way: