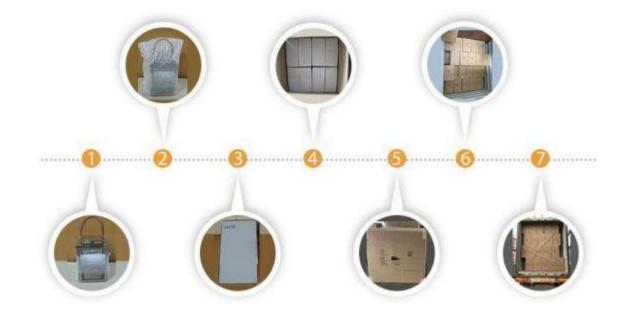

------------------------------------|
|                | SL-F40:160*160*450MM                                                   |
| Packing:       | carton                                                                 |
| Delivery Time: | 35-45 days after we received t/t deposit or original l/c. payment term |
| Payment Term:  | 30% T/T, 70% balance before shipping or L/C at sight(routine)          |

Fordico Shiny Gold Plated Indoor Metal Lantern Feature And Application Products feature:



Shiny Gold Plated Indoor Metal Lantern can be used for outdoor decoration, such as garden, swimming pool, wedding party and so on. They can not only decorate your family warmly and it can light up your life.









Fordico Shiny Gold Plated Indoor Metal Lantern produce process



Packaging way: