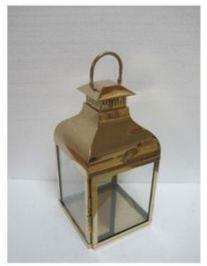

## Shiny Gold Plated Indoor Metal Lantern

Fordico are engaged in the export trade of candle holders, garden lanterns, home accentswall decor and etc. With an experienced and dedicated staff team. we have satisfied customers all over the world, like U.S., Denmark, Germany, etc. Each season we present new handicraft items with our own design and exists to produce high-quality handicrafts to maintain a competitive edge in the industry and keep up with market demands. Shiny Gold Plated Indoor Metal Lantern are the best-seller products in our factory. The product surface is plated with gold, which can effectively prevent rust. The plating color can be changed as customer requiry.

## **Products Introduction**

Shiny Gold Plated Indoor Metal Lantern are made of stainless steel and tempered glass. For the stainless steel, we use SS430 which is around 0.7mm thickness to make it. For some components we will use different thickness of the stainless steel because of the construction requirement. For the glass, we use the tempered glass, which is around 2.6mm thickness. And for the round glass tube, we use 2.5mm borosilicate glass tube. Product surface treatment can be made in different colors according to customer requirements. And the metal lantern has different sizes for your to choose.

Our metal lanterns let the flicker of candlelight take center stage. Solid sheet metal frames feature broad panels of clear glass. Fitted with handles, the lanterns can be easily transported to cast a warm glow where needed.

Fordico Shiny Gold Plated Indoor Metal Lantern Feature And Application Products feature:

Shiny Gold Plated Indoor Metal Lantern can be used for outdoor decoration, such as garden, swimming pool, wedding party and so on. They can not only decorate your family warmly and it can light up your life.