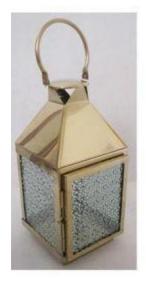

## Shiny Gold Plated Indoor Metal Lantern

Fordico are engaged in the export trade of candle holders, garden lanterns, home accentswall decor and etc. With an experienced and dedicated staff team. we have satisfied customers all over the world, like U.S., Denmark, Germany, etc. Each season we present new handicraft items with our own design and exists to produce high-quality handicrafts to maintain a competitive edge in the industry and keep up with market demands. Shiny Gold Plated Indoor Metal Lantern are the best-seller products in our factory. The product surface is plated with gold, which can effectively prevent rust. The plating color can be changed as customer requiry.

Our metal lanterns let the flicker of candlelight take center stage. Solid sheet metal frames feature broad panels of clear glass. Fitted with handles, the lanterns can be easily transported to cast a warm glow where needed.

Fordico Shiny Gold Plated Indoor Metal Lantern Feature And Application Products feature:

Shiny Gold Plated Indoor Metal Lantern can be used for outdoor decoration, such as garden, swimming pool, wedding party and so on. They can not only decorate your family warmly and it can light up your life.