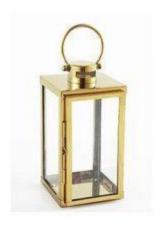

## Shiny Gold Plated Indoor Metal Lantern

Fordico are engaged in the export trade of candle holders, garden lanterns, home accentswall decor and etc. With an experienced and dedicated staff team. we have satisfied customers all over the world, like U.S., Denmark, Germany, etc. Each season we present new handicraft items with our own design and exists to produce high-quality handicrafts to maintain a competitive edge in the industry and keep up with market demands. Shiny Gold Plated Indoor Metal Lantern are the best-seller products in our factory. The product surface is plated with gold, which can effectively prevent rust. The plating color can be changed as customer requiry.

## **Products Introduction**

Shiny Gold Plated Indoor Metal Lantern are made of stainless steel and tempered glass. For the stainless steel, we use SS430 which is around 0.7mm thickness to make it. For some components we will use different thickness of the stainless steel because of the construction requirement. For the glass, we use the tempered glass, which is around 2.6mm thickness. And for the round glass tube, we use 2.5mm borosilicate glass tube. Product surface treatment can be made in different colors according to customer requirements. And the metal lantern has different sizes for your to choose.

Our metal lanterns let the flicker of candlelight take center stage. Solid sheet metal frames feature broad panels of clear glass. Fitted with handles, the lanterns can be easily transported to cast a warm glow where needed.