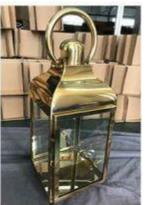

## Shiny Gold Plated Indoor Metal Lantern

Fordico are engaged in the export trade of candle holders, garden lanterns, home accentswall decor and etc. With an experienced and dedicated staff team. we have satisfied customers all over the world, like U.S., Denmark, Germany, etc. Each season we present new handicraft items with our own design and exists to produce high-quality handicrafts to maintain a competitive edge in the industry and keep up with market demands. Shiny Gold Plated Indoor Metal Lantern are the best-seller products in our factory. The product surface is plated with gold, which can effectively prevent rust. The plating color can be changed as customer requiry.

Our metal lanterns let the flicker of candlelight take center stage. Solid sheet metal frames feature broad panels of clear glass. Fitted with handles, the lanterns can be easily transported to cast a warm glow where needed.

Fordico Shiny Gold Plated Indoor Metal Lantern Feature And Application Products feature:

Shiny Gold Plated Indoor Metal Lantern can be used for outdoor decoration, such as garden, swimming pool, wedding party and so on. They can not only decorate your family warmly and it can light up your life.