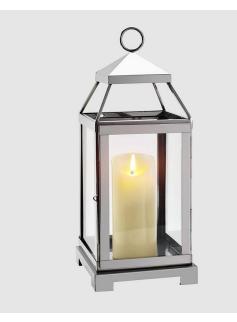

#### **Products Introduction**

Outdoor stainless steel candle lantern with glass are made of stainless steel and tempered glass.For the stainless steel, we use SS430 which is around 0.7mm thickness to make it. For some components we will use different thickness of the stainless steel because of the construction requirement.For the glass, we use the tempered glass, which is around 2.6mm thickness. And for the round glass tube, we use 2.5mm borosilicate glass tube.Product surface treatment can be made in different colors according to customer requirements.And the metal lantern has different sizes for your to choose. Our metal lanterns let the flicker of candlelight take center stage. Solid sheet metal frames feature broad panels of clear glass. Fitted with handles, the lanterns can be easily transported to cast a warm glow where needed.

#### **Products feature:**

- (1) Shape:square
- (2) Use:outdoor decoration/party/wedding party
- (3) OEM/ODM:Acceptable

- (4) Surface finished:polishing/silver color/customer demand
- (5) Burner Material: Candle or LED candle