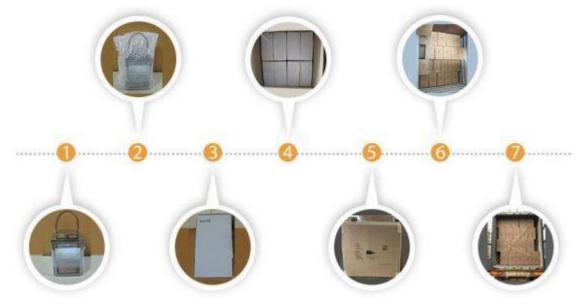

Outdoor stainless steel candle lantern with glass produce process

www.fordicometal.com

## Parts of our clients

Packaging way:

www.fordicometal.com

**Our Certificate** 

Shipping