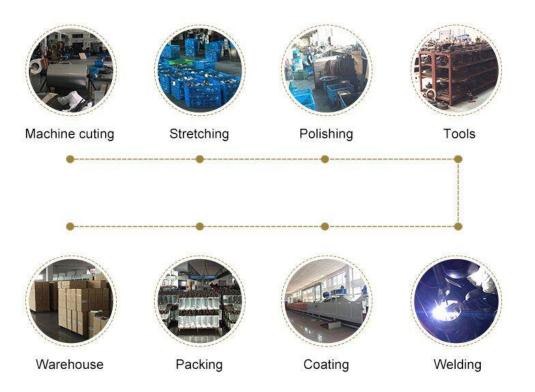

Outdoor stainless steel candle lantern with glass produce process

www.fordicometal.com