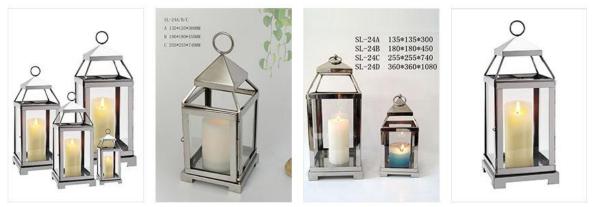

Products specialization of the outdoor stainless steel candle lantern with glass

| Model:         | SL-24A/B/C/D                                                           |
|----------------|------------------------------------------------------------------------|
| Material:      | Stainless steel 430+glass                                              |
| Size:          | SL-24A:135*135*300MM                                                   |
|                | SL-24B:180*180*450MM                                                   |
|                | SL-24C:255*255*740MM                                                   |
|                | SL-24D:360*360*1080MM                                                  |
| Packing:       | carton                                                                 |
| Delivery Time: | 35-45 days after we received t/t deposit or original I/c. payment term |
| Payment Term:  | 30% T/T, 70% balance before shipping or L/C at sight(routine)          |