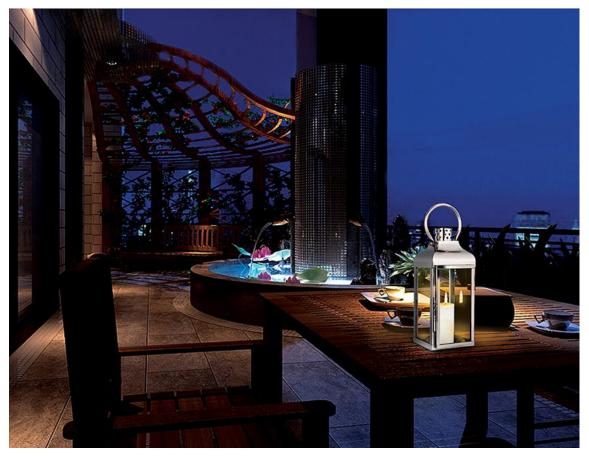

Improvement on technology & development

Constantly expand the merchandise range

Outstanding OEM & ODM experience

Outdoor stainless steel candle lantern with glass can be used for home decoration, such as birthday party, wedding party, Christmas party and so on.