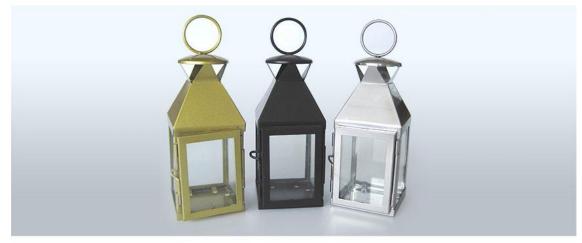

There are many colors for you to choose, such as silver, gold plating, black power coating, white power coating and so on. And the stainless steel lantern has different sizes, they are suitable for outdoor parties, wedding parties and indoor decorative.

## Fordico Floor Decorative Modern Stainless Steel Lantern Feature And Application

Floor Decorative Modern Stainless Steel Lantern is a kind of decoration, they can be used for indoor, family decoration, outdoor party and garden decoration. The stainless steel lanterns can decorate your home warmly and light up your life.