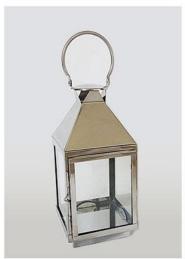

## **Products Introduction of the Floor Decorative Modern Stainless Steel Lanterns**

Floor Decoration Modern Stainless Steel Lanterns are the best seller products in our factory. The stainless steel lantern is made of stainless steel and tempered glass. For the stainless steel, we use SS430 which is around 0.7mm thickness to make the lantern. For some components we will use different thickness of the stainless steel because of the construction requirement. For the glass, we use the tempered glass, which is around 2.6mm thickness. And for the round glass tube, we use 2.5mm borosilicate glass tube. This is why our quality is better than others.

There are many colors for you to choose, such as silver, gold plating, black power coating, white power coating and so on. And the stainless steel lantern has different sizes, they are suitable for outdoor parties, wedding parties and indoor decorative.