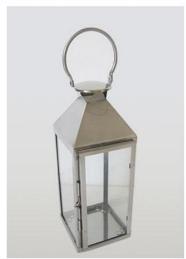

## **Products Introduction of the Floor Decorative Modern Stainless Steel Lanterns**

Floor Decoration Modern Stainless Steel Lanterns are the best seller products in our factory. The stainless steel lantern is made of stainless steel and tempered glass. For the stainless steel, we use SS430 which is around 0.7mm thickness to make the lantern. For some components we will use different thickness of the stainless steel because of the construction requirement. For the glass, we use the tempered glass, which is around 2.6mm thickness. And for the round glass tube, we use 2.5mm borosilicate glass tube. This is why our quality is better than others.

There are many colors for you to choose, such as silver, gold plating, black power coating, white power coating and so on. And the stainless steel lantern has different sizes, they are suitable for outdoor parties, wedding parties and indoor decorative.