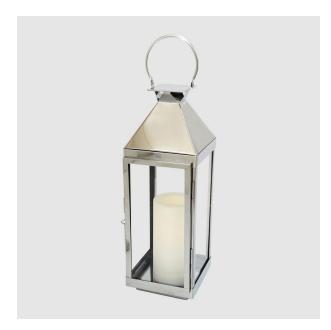

## **Products Introduction of the Floor Decorative Modern Stainless Steel Lanterns**

Floor Decoration Modern Stainless Steel Lanterns are the best seller products in our factory. The stainless steel lantern is made of stainless steel and tempered glass. For the stainless steel, we use SS430 which is around 0.7mm thickness to make the lantern. For some components we will use different thickness of the stainless steel because of the construction requirement. For the glass, we use the tempered glass, which is around 2.6mm thickness. And for the round glass tube, we use 2.5mm borosilicate glass tube. This is why our quality is better than others.

There are many colors for you to choose, such as silver, gold plating, black power coating, white power coating and so on. And the stainless steel lantern has different sizes, they are suitable for outdoor parties, wedding parties and indoor decorative.