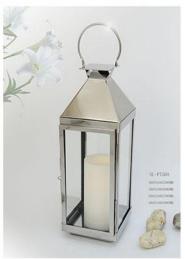

## **Products Introduction of the Floor Decorative Modern Stainless Steel Lanterns**

Floor Decoration Modern Stainless Steel Lanterns are the best seller products in our factory. The stainless steel lantern is made of stainless steel and tempered glass. For the stainless steel, we use SS430 which is around 0.7mm thickness to make the lantern. For some components we will use different thickness of the stainless steel because of the construction requirement. For the glass, we use the tempered glass, which is around 2.6mm thickness. And for the round glass tube, we use 2.5mm borosilicate glass tube. This is why our quality is better than others.

There are many colors for you to choose, such as silver, gold plating, black power coating, white power coating and so on. And the stainless steel lantern has different sizes, they are suitable for outdoor parties, wedding parties and indoor decorative.

## Fordico Floor Decorative Modern Stainless Steel Lantern Feature And Application

Floor Decorative Modern Stainless Steel Lantern is a kind of decoration, they can be used for indoor, family decoration, outdoor party and garden decoration. The stainless steel lanterns can decorate your home warmly and light up your life.