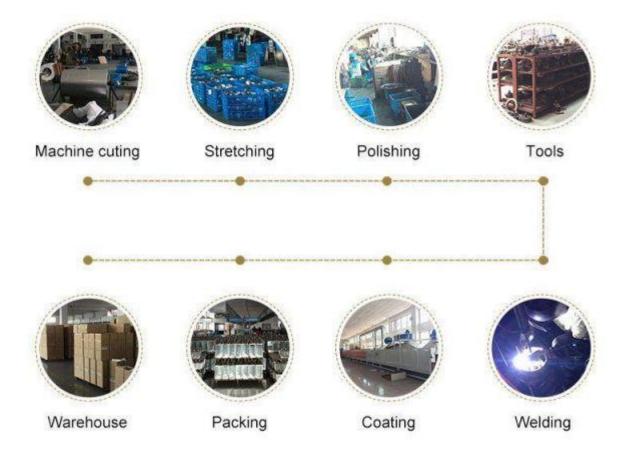

|
|                | XL:166*166*690MM                                                       |
| Packing:       | carton                                                                 |
| Delivery Time: | 35-45 days after we received t/t deposit or original l/c. payment term |
| Payment Term:  | 30% T/T, 70% balance before shipping or L/C at sight(routine)          |

## Fordico Floor Decorative Modern Stainless Steel Lantern Feature And Application

Floor Decorative Modern Stainless Steel Lantern is a kind of decoration, they can be used for indoor, family decoration, outdoor party and garden decoration. The stainless steel lanterns can decorate your home warmly and light up your life.



Fordico Floor Decorative Modern Stainless Steel Lantern produce process