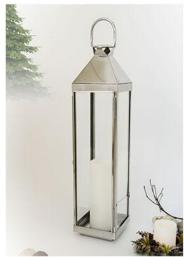

## **Products Introduction of the Floor Decorative Modern Stainless Steel Lanterns**

Floor Decoration Modern Stainless Steel Lanterns are the best seller products in our factory. The stainless steel lantern is made of stainless steel and tempered glass. For the stainless steel, we use SS430 which is around 0.7mm thickness to make the lantern. For some components we will use different thickness of the stainless steel because of the construction requirement. For the glass, we use the tempered glass, which is around 2.6mm thickness. And for the round glass tube, we use 2.5mm borosilicate glass tube. This is why our quality is better than others.

There are many colors for you to choose, such as silver, gold plating, black power coating, white power coating and so on. And the stainless steel lantern has different sizes, they are suitable for outdoor parties, wedding parties and indoor decorative.

## Fordico Floor Decorative Modern Stainless Steel Lantern Feature And Application

Floor Decorative Modern Stainless Steel Lantern is a kind of decoration, they can be used for indoor, family decoration, outdoor party and garden decoration. The stainless steel lanterns can decorate your home warmly and light up your life.