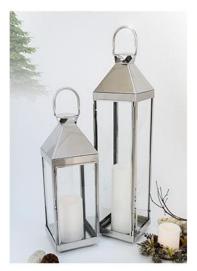

## **Products Introduction of the Floor Decorative Modern Stainless Steel Lanterns**

Floor Decoration Modern Stainless Steel Lanterns are the best seller products in our factory. The stainless steel lantern is made of stainless steel and tempered glass. For the stainless steel, we use SS430 which is around 0.7mm thickness to make the lantern. For some components we will use different thickness of the stainless steel because of the construction requirement. For the glass, we use the tempered glass, which is around 2.6mm thickness. And for the round glass tube, we use 2.5mm borosilicate glass tube. This is why our quality is better than others.

There are many colors for you to choose, such as silver, gold plating, black power coating, white power coating and so on. And the stainless steel lantern has different sizes, they are suitable for outdoor parties, wedding parties and indoor decorative.

## Fordico Floor Decorative Modern Stainless Steel Lantern Feature And Application

Floor Decorative Modern Stainless Steel Lantern is a kind of decoration, they can be used for indoor, family decoration, outdoor party and garden decoration. The stainless steel lanterns can decorate your home warmly and light up your life.