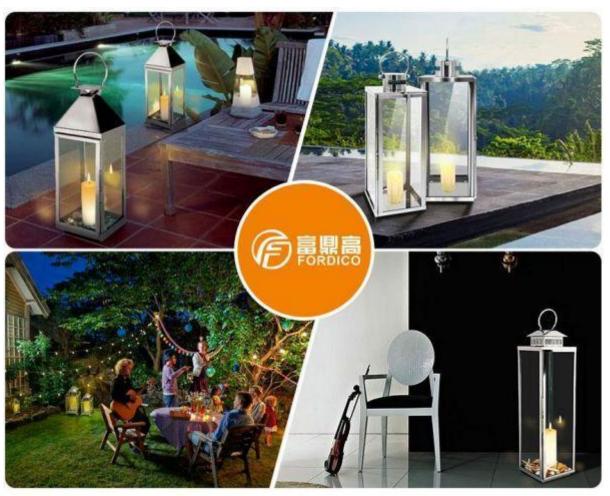

## Fordico Floor Decorative Modern Stainless Steel Lantern Feature And Application

Floor Decorative Modern Stainless Steel Lantern is a kind of decoration, they can be used for indoor, family decoration, outdoor party and garden decoration. The stainless steel lanterns can decorate your home warmly and light up your life.