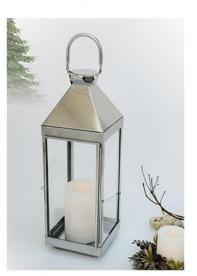

## **Products Introduction of the Floor Decorative Modern Stainless Steel Lanterns**

Floor Decoration Modern Stainless Steel Lanterns are the best seller products in our factory. The stainless steel lantern is made of stainless steel and tempered glass. For the stainless steel, we use SS430 which is around 0.7mm thickness to make the lantern. For some components we will use different thickness of the stainless steel because of the construction requirement. For the glass, we use the tempered glass, which is around 2.6mm thickness. And for the round glass tube, we use 2.5mm borosilicate glass tube. This is why our quality is better than others.

There are many colors for you to choose, such as silver, gold plating, black power coating, white power coating and so on. And the stainless steel lantern has different sizes, they are suitable for outdoor parties, wedding parties and indoor decorative.

## Fordico Floor Decorative Modern Stainless Steel Lantern Feature And Application

Floor Decorative Modern Stainless Steel Lantern is a kind of decoration, they can be used for indoor, family decoration, outdoor party and garden decoration. The stainless steel lanterns can decorate your home warmly and light up your life.