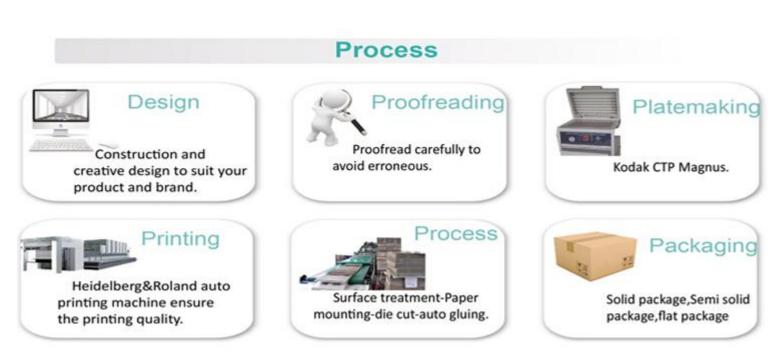

|
| OEM and sample           | Available                            |
| MOQ                      | 1000pcs                              |
| Payment & Shipping Terms |                                      |
| Payment terms            | T/T, PayPal, WU.                     |
| Port                     | Yantian Port, Shekou Port            |
| Express                  | UPS, FedEx, DHL, TNT etc             |
| Package                  | Special export cartons               |



## www.sinst-boxes.com

| Sample lead time | 3-5 days after sample payment |
|------------------|-------------------------------|
| Delivery time    | 12-15 days after deposit      |

Sinst Window Boxes for Doll Toy Feature And Application



























Sinst Window Boxes for Doll Toy Process