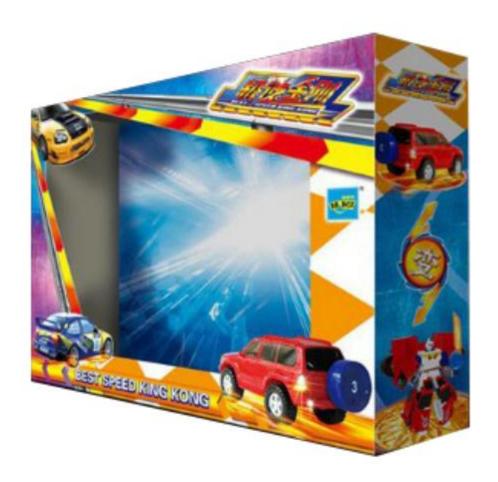

## www.sinst-boxes.com

| Sample lead time | 3-5 days after sample payment |
|------------------|-------------------------------|
| Delivery time    | 12-15 days after deposit      |

Sinst Window Boxes for Doll Toy Feature And Application