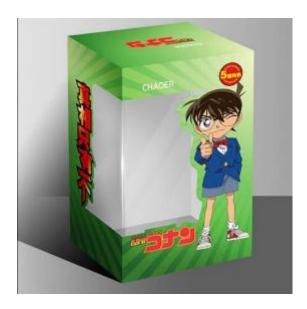

## www.sinst-boxes.com

| Sample lead time | 3-5 days after sample payment |
|------------------|-------------------------------|
| Delivery time    | 12-15 days after deposit      |

Sinst Window Boxes for Doll Toy Feature And Application