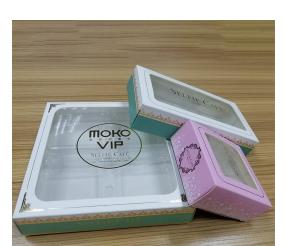

| Sample lead time | 3-5 days after sample payment |
|------------------|-------------------------------|
| Delivery time    | 12-15 days after deposit      |

Sinst Window Boxes for Cream Cake Feature And Application