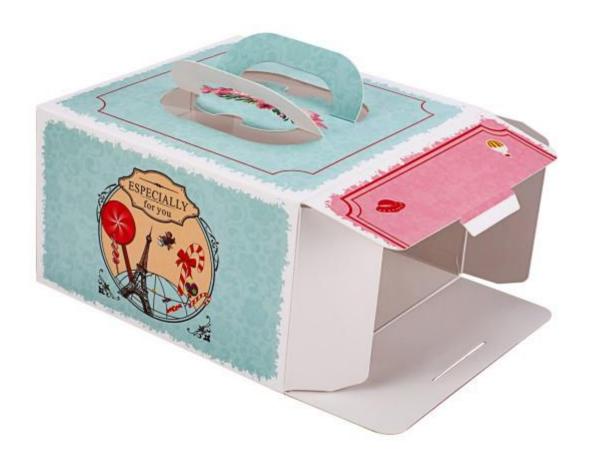

| Sample lead time | 3-5 days after sample payment |
|------------------|-------------------------------|
| Delivery time    | 12-15 days after deposit      |

Sinst Window Boxes for Cream Cake Feature And Application