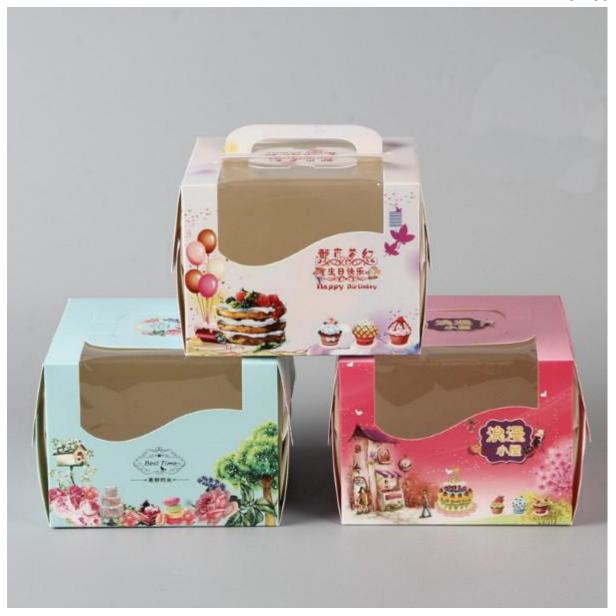

| Sample lead time | 3-5 days after sample payment |
|------------------|-------------------------------|
| Delivery time    | 12-15 days after deposit      |

Sinst Window Boxes for Cream Cake Feature And Application