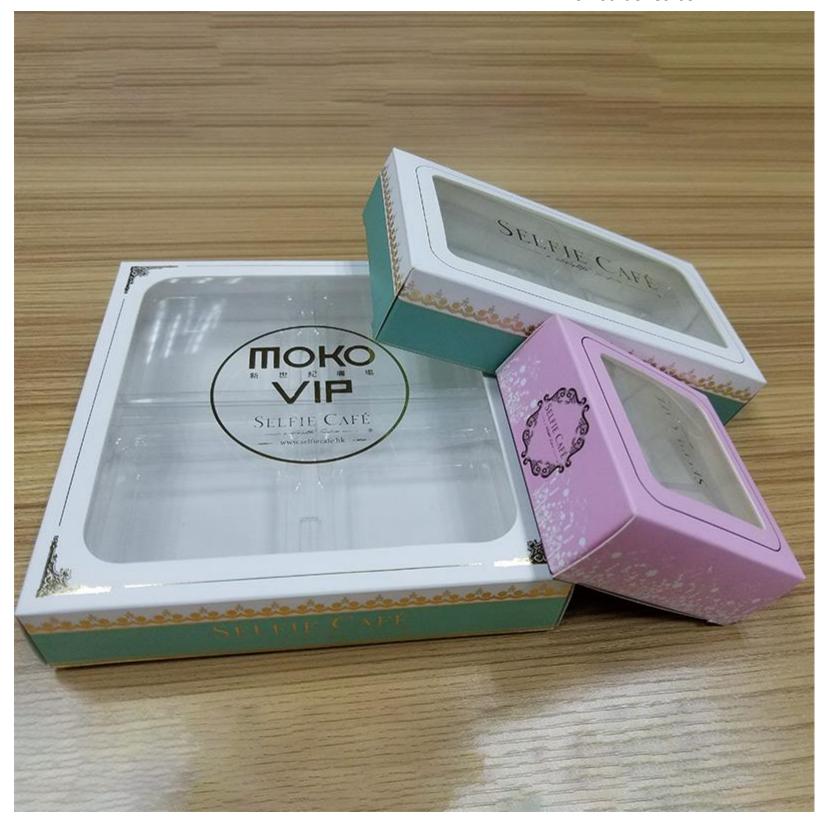

| Sample lead time | 3-5 days after sample payment |
|------------------|-------------------------------|
| Delivery time    | 12-15 days after deposit      |

Sinst Window Boxes for Cream Cake Feature And Application