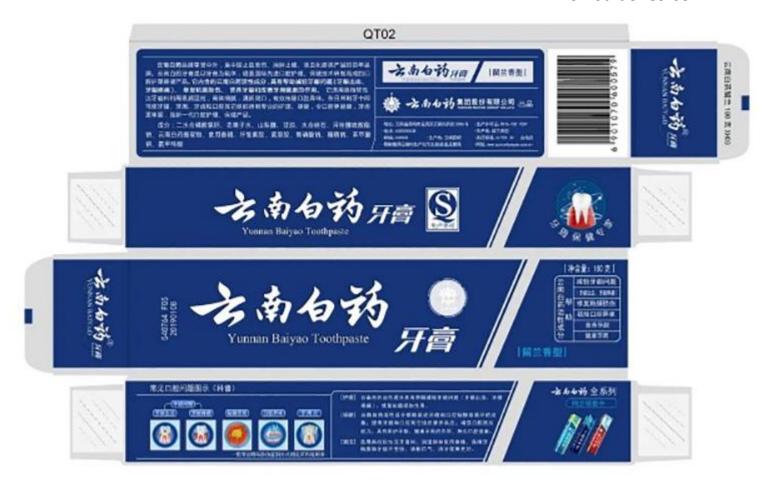

| Sample lead time | 3-5 days after sample payment |
|------------------|-------------------------------|
| Delivery time    | 12-15 days after deposit      |

Sinst Whitening Toothpaste Packaging Box Feature And Application