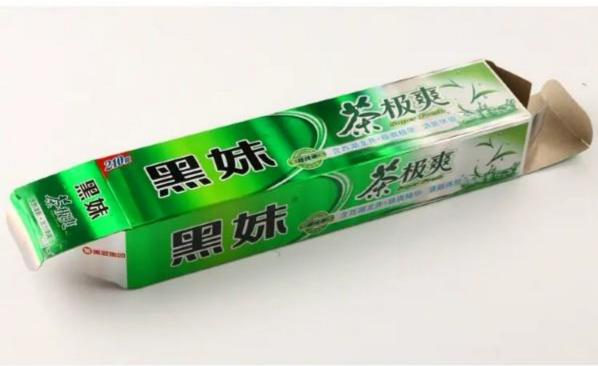

#### **Whitening Toothpaste Packaging Box**

Sinst is a professional Whitening Toothpaste Packaging Box manufacturer and supplier in China. Our products have good quality and price advantages, and do our best to add value to customers' experience, making us their best choice. Sinst always feel that all success of our company is directly related to the quality of the products we offer.

Whitening Toothpaste Packaging Box (reference number: CB-03)

Sinst Whitening Toothpaste Packaging Box Introduction

video

This Sinst Whitening Toothpaste Packaging Box is one of our main product line. Sinst have a huge range of cosmetic boxes, corrugated boxes, gift boxes, paper bags, Whitening Toothpaste Packaging display stand for all your packaging need. Products and services are the life of a business. We have been able to achieve great success in this area. We take pride in doing a job well by providing customers with satisfactory products and services through our own efforts. Sincerely look forward to cooperating with you in near future. For more information, please click our website, www.sinst-boxes.com.