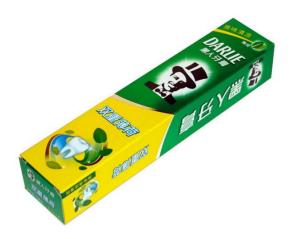

#### **Whitening Toothpaste Packaging Box**

Sinst is a professional Whitening Toothpaste Packaging Box manufacturer and supplier in China. Our products have good quality and price advantages, and do our best to add value to customers' experience, making us their best choice. Sinst always feel that all success of our company is directly related to the quality of the products we offer.

Whitening Toothpaste Packaging Box (reference number: CB-03)

Sinst Whitening Toothpaste Packaging Box Introduction

video

This Sinst Whitening Toothpaste Packaging Box is one of our main product line. Sinst have a huge range of cosmetic boxes, corrugated boxes, gift boxes, paper bags, Whitening Toothpaste Packaging display stand for all your packaging need. Products and services are the life of a business. We have been able to achieve great success in this area. We take pride in doing a job well by providing customers with satisfactory products and services through our own efforts. Sincerely look forward to cooperating with you in near future. For more information, please click our website, www.sinst-boxes.com.