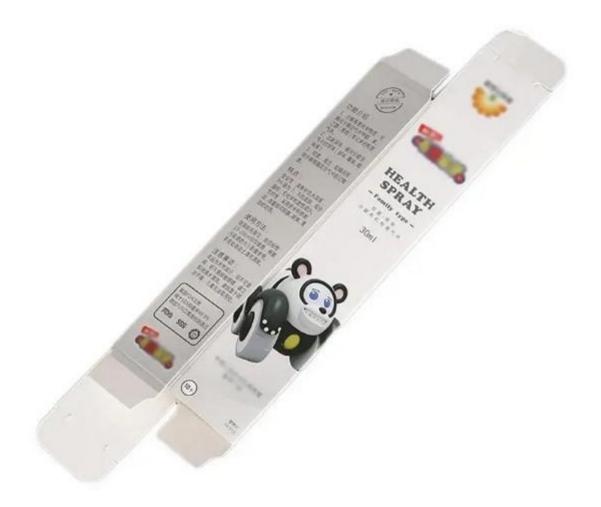

| Sample lead time | 3-5 days after sample payment |
|------------------|-------------------------------|
| Delivery time    | 12-15 days after deposit      |

Sinst Whitening Toothpaste Packaging Box Feature And Application