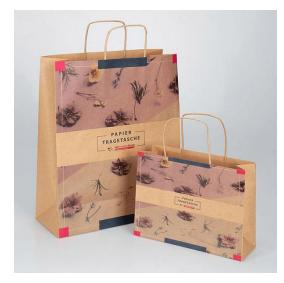

#### Stronger Paper Bags for Bottled Drinks

Sinst is a professional Stronger Paper Bags for Bottled Drinks manufacturer and supplier in China. The company is committed to producing stable and practical products for customers, and integrating superior technical force, sincere service is our constant commitment, and strives to become the best partner in the rising of your enterprise.

Stronger Paper Bags for Bottled Drinks (reference number: )

Sinst always feel that all success of our company is directly related to the quality of the products we offer.

video

Sinst Stronger Paper Bags for Bottled Drinks Introduction

This Sinst Stronger Paper Bags for Bottled Drinks is one of our main product line. Sinst have a huge range of paper boxes, corrugated boxes, gift boxes, display Stand, Bottled Drinks Bags for all your packaging need. Through scientific management, focusing on market and operation externally, quality and management internally, we are grateful to our customers with high-quality label products and fast and effective services. Sincerely look forward to cooperating with you in near future. For more information, please click our website, www.sinst-boxes.com.