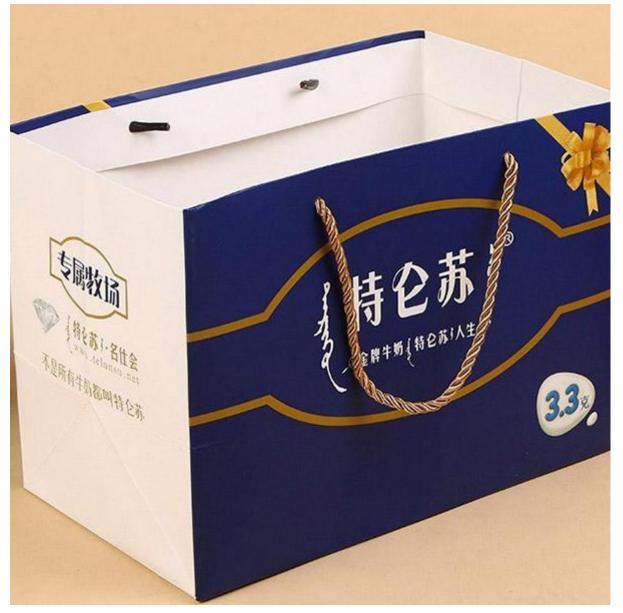

#### Stronger Paper Bags for Bottled Drinks

Sinst is a professional Stronger Paper Bags for Bottled Drinks manufacturer and supplier in China. The company is committed to producing stable and practical products for customers, and integrating superior technical force, sincere service is our constant commitment, and strives to become the best partner in the rising of your enterprise.

This Sinst Stronger Paper Bags for Bottled Drinks is one of our main product line. Sinst have a huge range of paper boxes, corrugated boxes, gift boxes, display Stand, Bottled Drinks Bags for all your packaging need. Through scientific management, focusing on market and operation externally, quality and management internally, we are grateful to our customers with high-quality label products and fast and effective services. Sincerely look forward to cooperating with you in near future. For more information, please click our website, www.sinst-boxes.com.