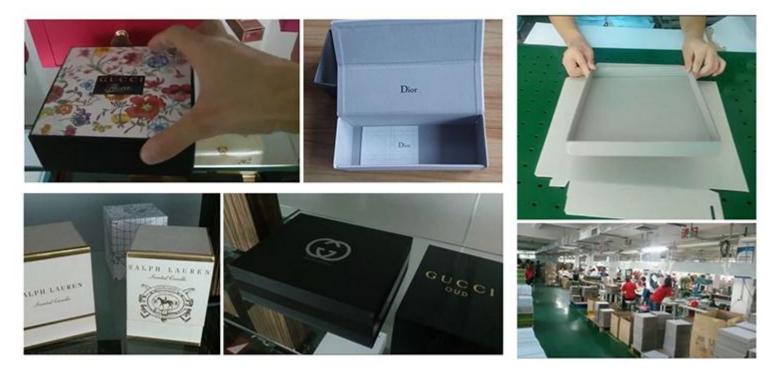

tronger Paper Bags for Bottled Drinks (reference number: )

Sinst always feel that all success of our company is directly related to the quality of the products we offer.

video

Sinst Stronger Paper Bags for Bottled Drinks Introduction

This Sinst Stronger Paper Bags for Bottled Drinks is one of our main product line. Sinst have a huge range of paper boxes, corrugated boxes, gift boxes, display Stand, Bottled Drinks Bags for all your packaging need. Through scientific management, focusing on market and operation externally, quality and management internally, we are grateful to our customers with high-quality label products and fast and effective services. Sincerely look forward to cooperating with you in near future. For more information, please click our website, www.sinst-boxes.com.





Sinst Stronger Paper Bags for Bottled Drinks (Specification)

| Product details          |                                      |
|--------------------------|--------------------------------------|
| Brand name               | SINST                                |
| Place of origin          | Guangdong,China                      |
| Material                 | 400gsm paperboard                    |
| Size                     | Customized                           |
| Color                    | CMYK or Pantone color                |
| Surface treatment        | Glossy/matte lamination, Varnish etc |
| Feature                  | 100% recyclable paper                |
| Certification            | ISO9001, ISO14000, FSC               |
| OEM and sample           | Available