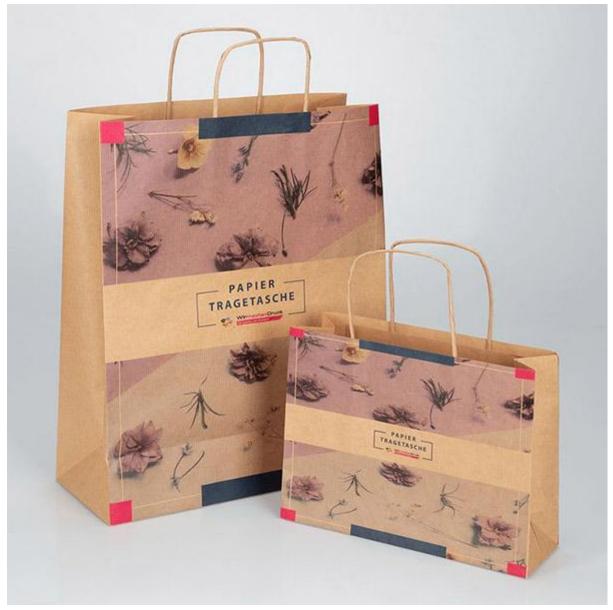

#### Stronger Paper Bags for Bottled Drinks

Sinst is a professional Stronger Paper Bags for Bottled Drinks manufacturer and supplier in China. The company is committed to producing stable and practical products for customers, and integrating superior technical force, sincere service is our constant commitment, and strives to become the best partner in the rising of your enterprise.

Stronger Paper Bags for Bottled Drinks (reference number: )

Sinst always feel that all success of our company is directly related to the quality of the products we offer.

video

Sinst Stronger Paper Bags for Bottled Drinks Introduction

This Sinst Stronger Paper Bags for Bottled Drinks is one of our main product line. Sinst have a huge range of paper boxes, corrugated boxes, gift boxes, display Stand, Bottled Drinks Bags for all your packaging need. Through scientific management, focusing on market and operation externally, quality and management internally, we are grateful to our customers with high-quality label products and fast and effective services. Sincerely look forward to cooperating with you in near future. For more information, please click our website, www.sinst-boxes.com.