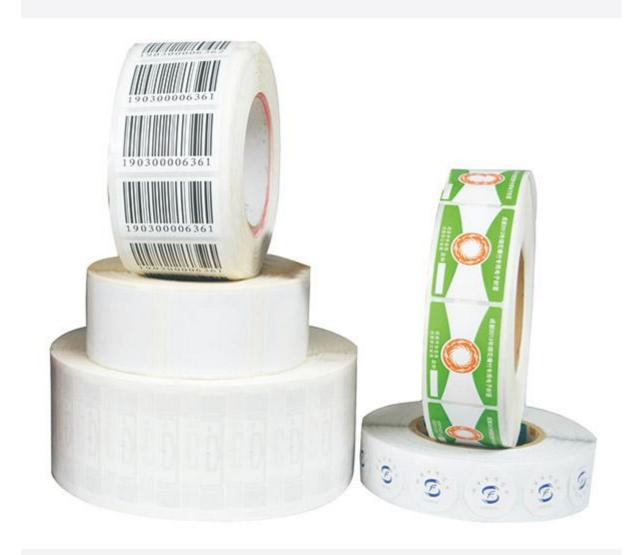

| Sample lead time | 3-5 days after sample payment |
|------------------|-------------------------------|
| Delivery time    | 12-15 days after deposit      |

Sinst RFID Electronic Label Feature And Application