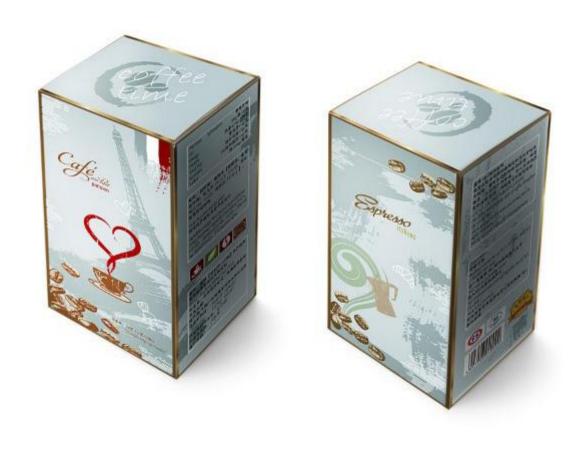

Printed Boxes for Coffee (reference number: CB-003)

Sinst always feel that all success of our company is directly related to the quality of the products we offer.

video

Sinst Printed Boxes for Coffee Introduction

This Sinst Printed Boxes for Coffee is one of our main product line. Sinst have a huge range of candy boxes, corrugated boxes, gift boxes, paper bags, Printed Boxes for Coffee display stand for all your packaging need. "Forward-looking, pioneering, self-challenging; integrity, high quality, creating excellence" is our company's business philosophy. Adhering to the spirit of comprehensive service, we provide customers with more excellent quality enjoyment. Sincerely look forward to cooperating with you in near future. For more information, please click our website, www.sinst-boxes.com.