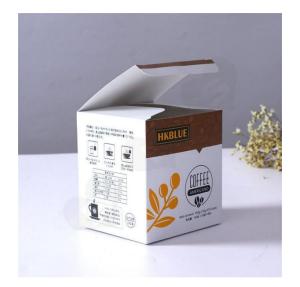

Printed Boxes for Coffee (reference number: CB-003)

Sinst always feel that all success of our company is directly related to the quality of the products we offer.

video

Sinst Printed Boxes for Coffee Introduction

This Sinst Printed Boxes for Coffee is one of our main product line. Sinst have a huge range of candy boxes, corrugated boxes, gift boxes, paper bags, Printed Boxes for Coffee display stand for all your packaging need. "Forward-looking, pioneering, self-challenging; integrity, high quality, creating excellence" is our company's business philosophy. Adhering to the spirit of comprehensive service, we provide customers with more excellent quality enjoyment. Sincerely look forward to cooperating with you in near future. For more information, please click our website, www.sinst-boxes.com.