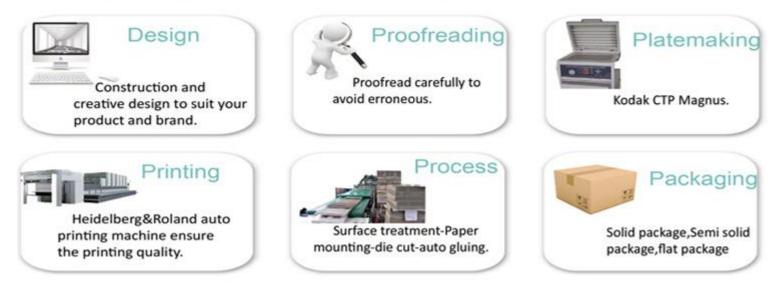

01, ISO14000, FSC               |
| OEM and sample           | Available                            |
| MOQ                      | 1000pcs                              |
| Payment & Shipping Terms |                                      |
| Payment terms            | T/T, PayPal, WU.                     |
| Port                     | Yantian Port, Shekou Port            |
| Express                  | UPS, FedEx, DHL, TNT etc             |
| Package                  | Special export cartons               |



| Sample lead time | 3-5 days after sample payment |
|------------------|-------------------------------|
| Delivery time    | 12-15 days after deposit      |

Sinst Printed Boxes for Coffee Feature And Application



















Sinst Printed Boxes for Coffee Process



# Process