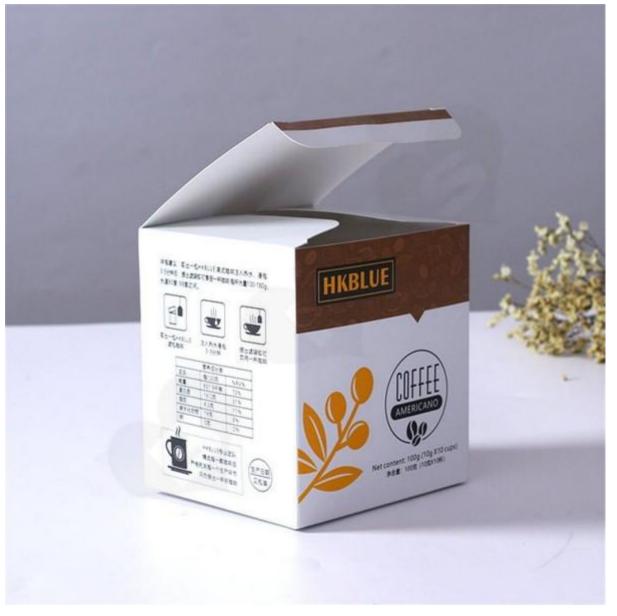

Printed Boxes for Coffee (reference number: CB-003)

Sinst always feel that all success of our company is directly related to the quality of the products we offer.

video

Sinst Printed Boxes for Coffee Introduction

This Sinst Printed Boxes for Coffee is one of our main product line. Sinst have a huge range of candy boxes, corrugated boxes, gift boxes, paper bags, Printed Boxes for Coffee display stand for all your packaging need. "Forward-looking, pioneering, self-challenging; integrity, high quality, creating excellence" is our company's business philosophy. Adhering to the spirit of comprehensive service, we provide customers with more excellent quality enjoyment. Sincerely look forward to cooperating with you in near future. For more information, please click our website, www.sinst-boxes.com.