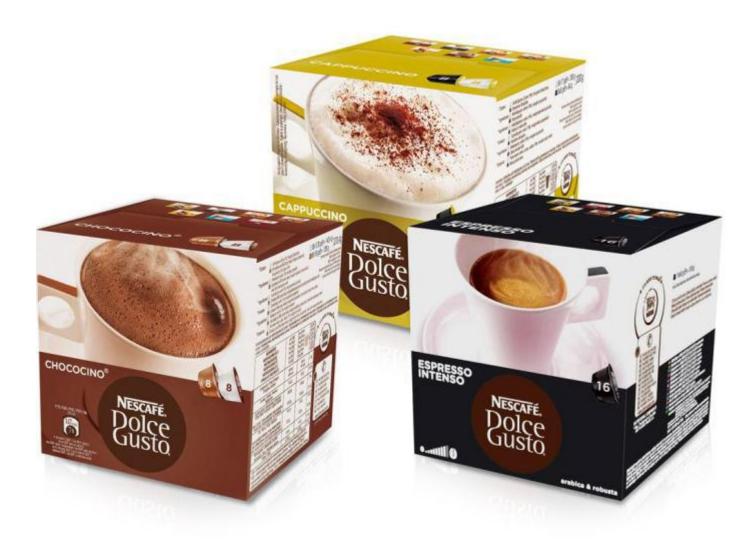

| Sample lead time | 3-5 days after sample payment |
|------------------|-------------------------------|
| Delivery time    | 12-15 days after deposit      |

Sinst Printed Boxes for Coffee Feature And Application