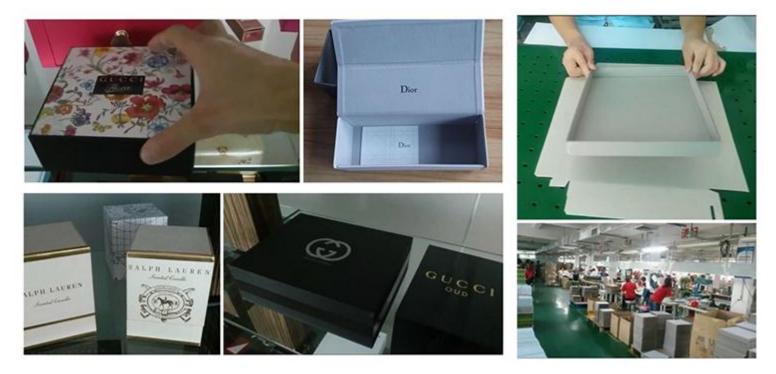

s for Coffee (reference number: CB-003)

Sinst always feel that all success of our company is directly related to the quality of the products we offer.

video

Sinst Printed Boxes for Coffee Introduction

This Sinst Printed Boxes for Coffee is one of our main product line. Sinst have a huge range of candy boxes, corrugated boxes, gift boxes, paper bags, Printed Boxes for Coffee display stand for all your packaging need. "Forward-looking, pioneering, self-challenging; integrity, high quality, creating excellence" is our company's business philosophy. Adhering to the spirit of comprehensive service, we provide customers with more excellent quality enjoyment. Sincerely look forward to cooperating with you in near future. For more information, please click our website, www.sinst-boxes.com.





Sinst Printed Boxes for Coffee (Specification)

| Product details          |                                      |
|--------------------------|--------------------------------------|
| Brand name               | SINST                                |
| Place of origin          | Guangdong,China                      |
| Material                 | 350gsm paperboard                    |
| Size                     | Customized                           |
| Color                    | CMYK or Pantone color                |
| Surface treatment        | Glossy/matte lamination, Varnish etc |
| Feature                  | 100% recyclable paper                |
| Certification            | ISO9001, ISO14000, FSC               |
| OEM and sample           | Available                            |
|