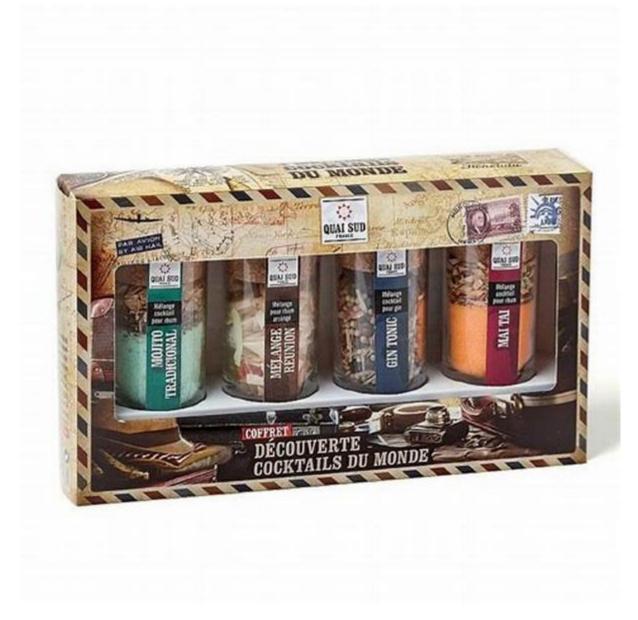

#### **Printed Boxes for Beverage**

Sinst is a professional Printed Boxes for Beverage manufacturer and supplier in China. We produce and sell directly, eliminating layer upon layer of additional costs, while providing customers with high-quality wooden box packaging products, and allowing customers to enjoy low prices!

These are related to the Printed Boxes for Beverage information, in which you can learn about the updated information in Printed Boxes for Beverage, to help you better understand it. Sinst have a huge range of blister boxes, corrugated boxes, gift boxes, paper bags, Printed Boxes for Beverage display stand for all your packaging need. The products produced by our company have strict requirements on packaging appearance and product protection, with high-quality label products and fast and effective services. Sincerely look forward to cooperating with you in near future. For more information, please click our website, www.sinst-boxes.com.