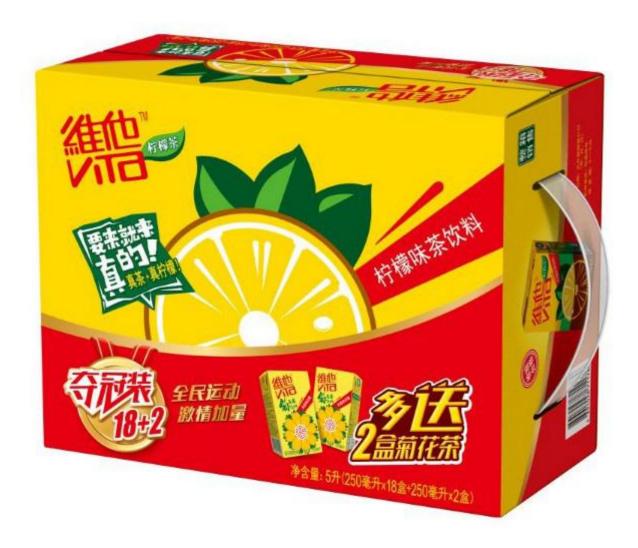

#### **Printed Boxes for Beverage**

Sinst is a professional Printed Boxes for Beverage manufacturer and supplier in China. We produce and sell directly, eliminating layer upon layer of additional costs, while providing customers with high-quality wooden box packaging products, and allowing customers to enjoy low prices!

These are related to the Printed Boxes for Beverage information, in which you can learn about the updated information in Printed Boxes for Beverage, to help you better understand it. Sinst have a huge range of blister boxes, corrugated boxes, gift boxes, paper bags, Printed Boxes for Beverage display stand for all your packaging need. The products produced by our company have strict requirements on packaging appearance and product protection, with high-quality label products and fast and effective services. Sincerely look forward to cooperating with you in near future. For more information, please click our website, www.sinst-boxes.com.