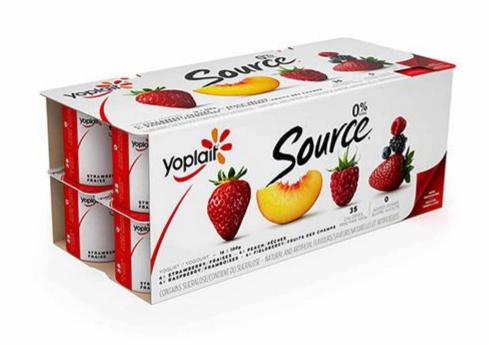

#### **Printed Boxes for Beverage**

Sinst is a professional Printed Boxes for Beverage manufacturer and supplier in China. We produce and sell directly, eliminating layer upon layer of additional costs, while providing customers with high-quality wooden box packaging products, and allowing customers to enjoy low prices!

These are related to the Printed Boxes for Beverage information, in which you can learn about the updated information in Printed Boxes for Beverage, to help you better understand it. Sinst have a huge range of blister boxes, corrugated boxes, gift boxes, paper bags, Printed Boxes for Beverage display stand for all your packaging need. The products produced by our company have strict requirements on packaging appearance and product protection, with high-quality label products and fast and effective services. Sincerely look forward to cooperating with you in near future. For more information, please click our website, www.sinst-boxes.com.