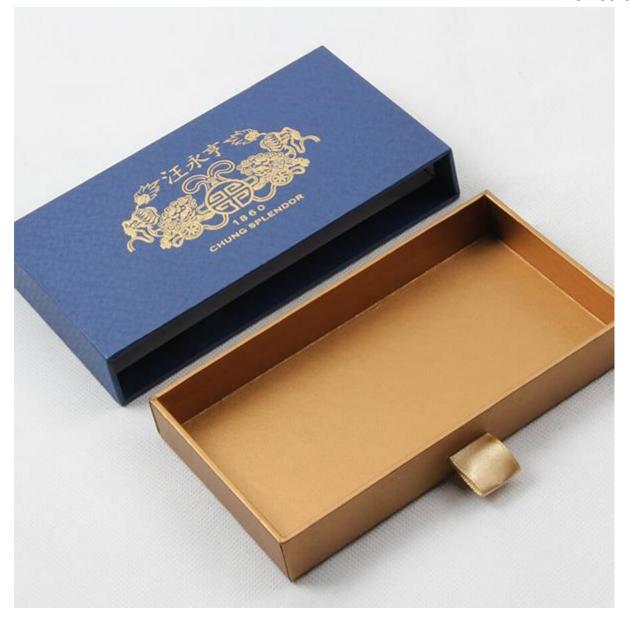

Paperboard Printed Drawer Boxes for Bow Tie (reference number:CGB-04)

Sinst always feel that all success of our company is directly related to the quality of the products we offer.

video

Sinst Paperboard Printed Drawer Boxes for Bow Tie Introduction

This Sinst Paperboard Printed Drawer Boxes for Bow Tie is one of our main product line. Sinst have a huge range of paper boxes, corrugated boxes, gift boxes, paper bags, Bow Tie display stand for all your packaging need. We have more than 10 years experience in designing and producing high quality packaging boxes and cardboard display racks. In line with the business philosophy of "integrity and pragmatism, win-win development", the company has won the trust of the majority of users with high-quality label products and fast and effective services.