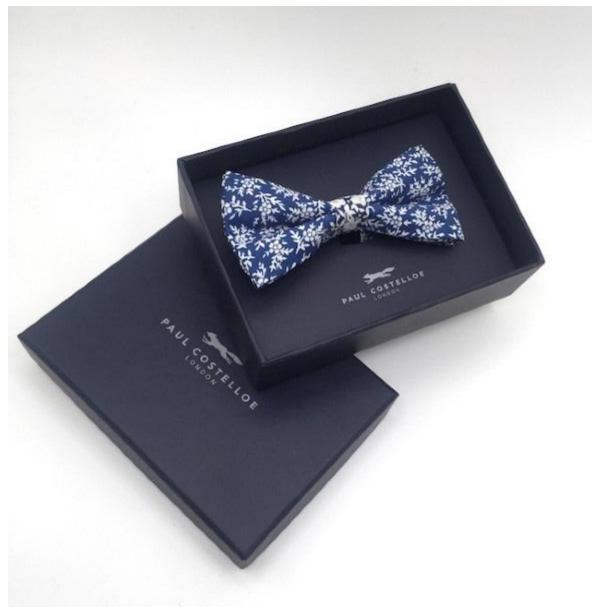

Paperboard Printed Drawer Boxes for Bow Tie (reference number:CGB-04)

Sinst always feel that all success of our company is directly related to the quality of the products we offer.

video

Sinst Paperboard Printed Drawer Boxes for Bow Tie Introduction

This Sinst Paperboard Printed Drawer Boxes for Bow Tie is one of our main product line. Sinst have a huge range of paper boxes, corrugated boxes, gift boxes, paper bags, Bow Tie display stand for all your packaging need. We have more than 10 years experience in designing and producing high quality packaging boxes and cardboard display racks. In line with the business philosophy of "integrity and pragmatism, win-win development", the company has won the trust of the majority of users with high-quality label products and fast and effective services.