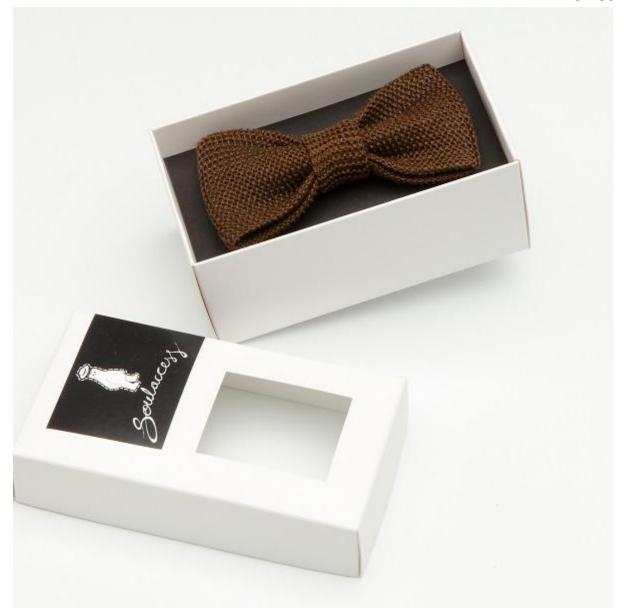

Paperboard Printed Drawer Boxes for Bow Tie (reference number:CGB-04)

Sinst always feel that all success of our company is directly related to the quality of the products we offer.

video

Sinst Paperboard Printed Drawer Boxes for Bow Tie Introduction

This Sinst Paperboard Printed Drawer Boxes for Bow Tie is one of our main product line. Sinst have a huge range of paper boxes, corrugated boxes, gift boxes, paper bags, Bow Tie display stand for all your packaging need. We have more than 10 years experience in designing and producing high quality packaging boxes and cardboard display racks. In line with the business philosophy of "integrity and pragmatism, win-win development", the company has won the trust of the majority of users with high-quality label products and fast and effective services.