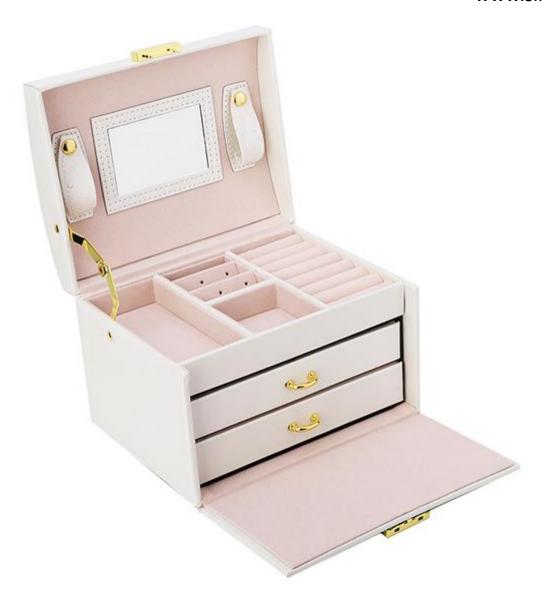

| Sample lead time | 3-5 days after sample payment |
|------------------|-------------------------------|
| Delivery time    | 12-15 days after deposit      |

Sinst Paperboard Gift Boxes for Jewelry Feature And Application