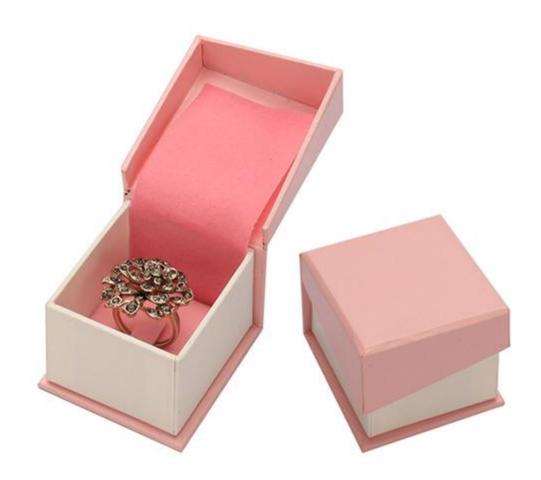

| Sample lead time | 3-5 days after sample payment |
|------------------|-------------------------------|
| Delivery time    | 12-15 days after deposit      |

Sinst Paperboard Gift Boxes for Jewelry Feature And Application