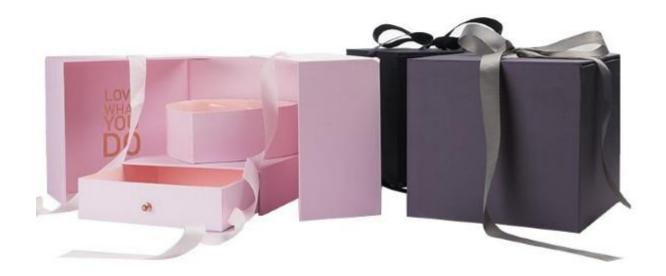

| Sample lead time | 3-5 days after sample payment |
|------------------|-------------------------------|
| Delivery time    | 12-15 days after deposit      |

Sinst Paperboard Gift Boxes for Jewelry Feature And Application