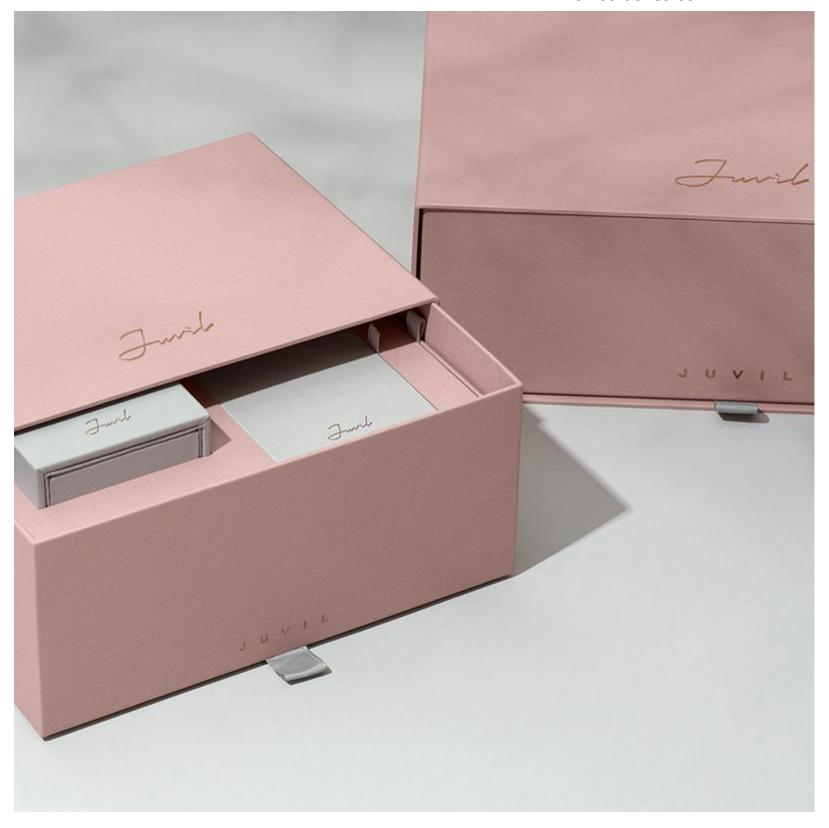

|
| Certification            | ISO9001, ISO14000, FSC               |
| OEM and sample           | Available                            |
| MOQ                      | 1000pcs                              |
| Payment & Shipping Terms |                                      |
| Payment terms            | T/T, PayPal, WU.                     |
| Port                     | Yantian Port, Shekou Port            |
| Express                  | UPS, FedEx, DHL, TNT etc             |
| Package                  | Special export cartons               |



| Sample lead time | 3-5 days after sample payment |
|------------------|-------------------------------|
| Delivery time    | 12-15 days after deposit      |

Sinst Paperboard Gift Boxes for Jewelry Feature And Application





















Sinst Paperboard Gift Boxes for Jewelry Process



### **Process**