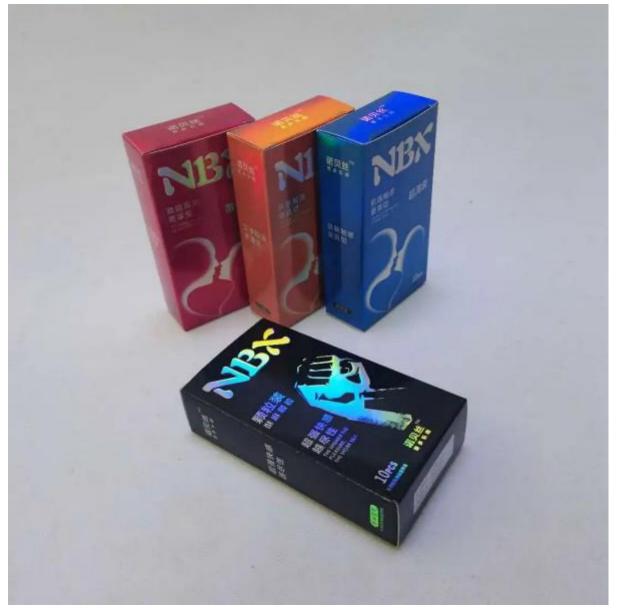

Packaging Box for Condo (reference number: BB-01)

Sinst always feel that all success of our company is directly related to the quality of the products we offer.

video

Sinst Packaging Box for Condo Introduction