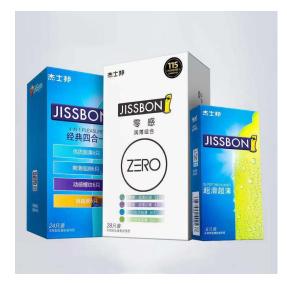

Packaging Box for Condo (reference number: BB-01)

Sinst always feel that all success of our company is directly related to the quality of the products we offer.

video

Sinst Packaging Box for Condo Introduction

This Sinst Packaging Box for Condo suitable for domestic or export packaging of various goods and products, economical and affordable. Sinst have a huge range of blister boxes, corrugated boxes, gift boxes, paper bags, Packaging Box for Condo display stand for all your packaging need. Through knowledge updating and job training, a team of employees with excellent professional skills and professional skills has been formed. Sincere service is our constant promise, and we will try our best to become the best partner in your business's rise. Sincerely look forward to cooperating with you in near future. For more information, please click our website, www.sinst-boxes.com.