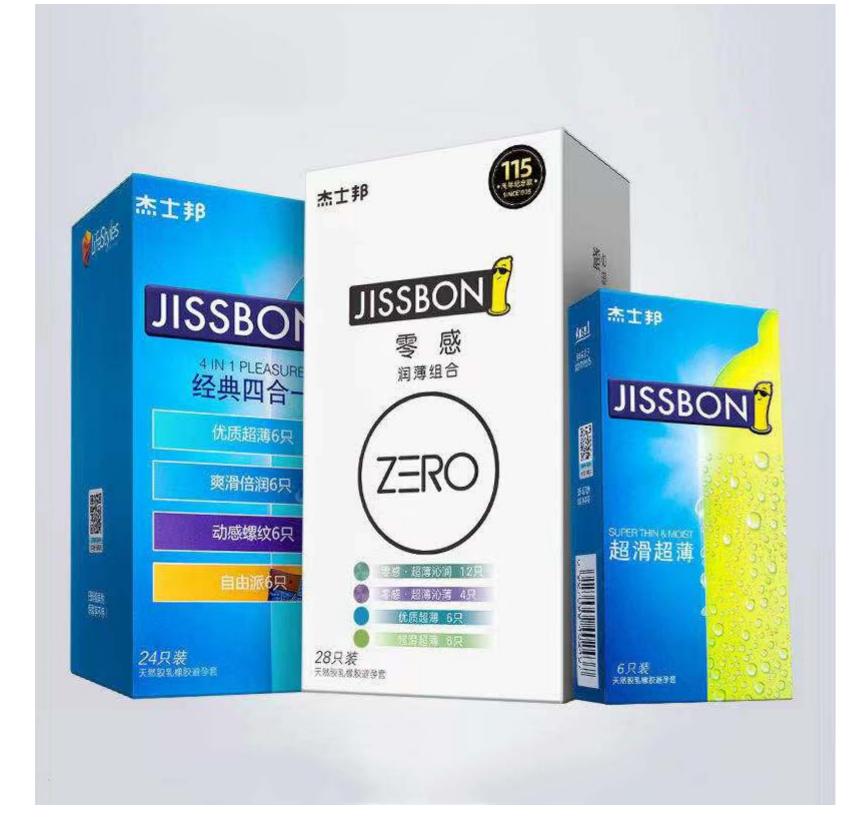

Packaging Box for Condo (reference number: BB-01)

Sinst always feel that all success of our company is directly related to the quality of the products we offer.

video

Sinst Packaging Box for Condo Introduction

This Sinst Packaging Box for Condo suitable for domestic or export packaging of various goods and products, economical and affordable. Sinst have a huge range of blister boxes, corrugated boxes, gift boxes, paper bags, Packaging Box for Condo display stand for all your packaging need. Through knowledge updating and job training, a team of employees with excellent professional skills and professional skills has been formed. Sincere service is our constant promise, and we will try our best to become the best partner in your business's rise. Sincerely look forward to cooperating with you in near future. For more information, please click our website, www.sinst-boxes.com.