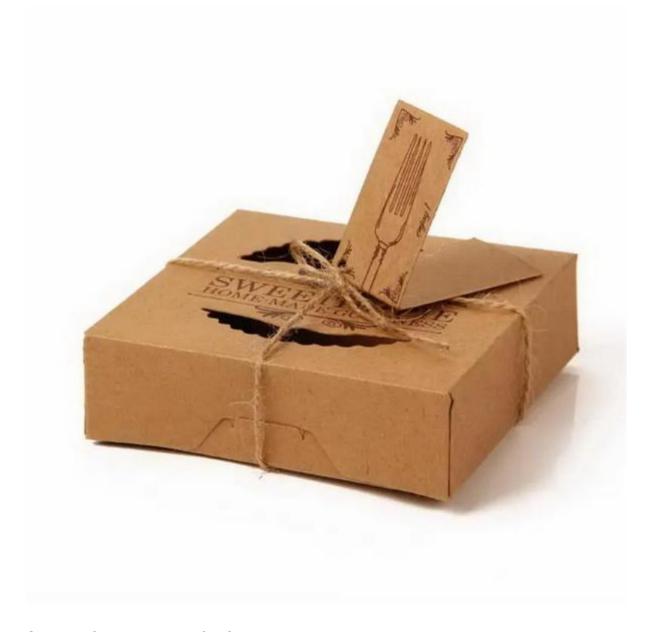

| Sample lead time | 3-5 days after sample payment |
|------------------|-------------------------------|
| Delivery time    | 12-15 days after deposit      |

Sinst Kraft Paper Boxes for Cookie Feature And Application