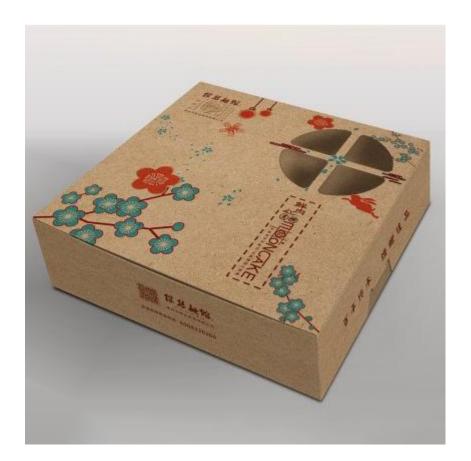

Kraft Paper Boxes for Cookie (reference number: CB-005)

Sinst always feel that all success of our company is directly related to the quality of the products we offer.

video

Sinst Kraft Paper Boxes for Cookie Introduction

This Sinst Kraft Paper Boxes for Cookie is one of our main product line. Sinst have a huge range of candy boxes, corrugated boxes, gift boxes, paper bags, Kraft Paper Boxes for Cookie display stand for all your packaging need. Adhering to the spirit of comprehensive service, we provide customers with more excellent quality enjoyment. Always adhere to the purpose of pursuing perfection, customer first, and customer satisfaction.