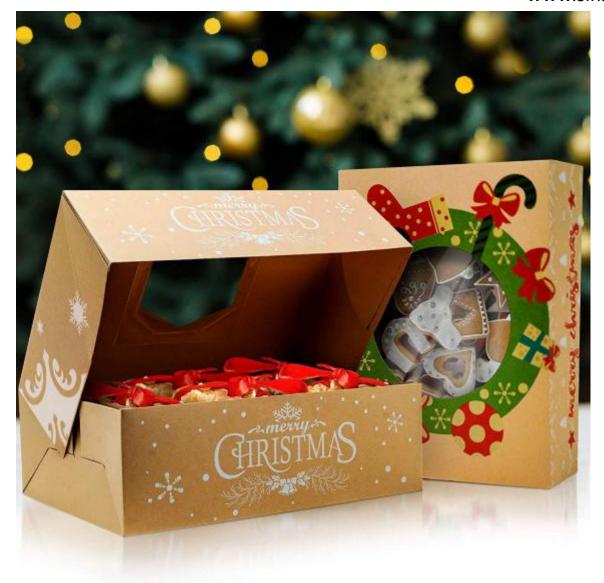

Kraft Paper Boxes for Cookie (reference number: CB-005)

Sinst always feel that all success of our company is directly related to the quality of the products we offer.

video

Sinst Kraft Paper Boxes for Cookie Introduction

This Sinst Kraft Paper Boxes for Cookie is one of our main product line. Sinst have a huge range of candy boxes, corrugated boxes, gift boxes, paper bags, Kraft Paper Boxes for Cookie display stand for all your packaging need. Adhering to the spirit of comprehensive service, we provide customers with more excellent quality enjoyment. Always adhere to the purpose of pursuing perfection, customer first, and customer satisfaction.