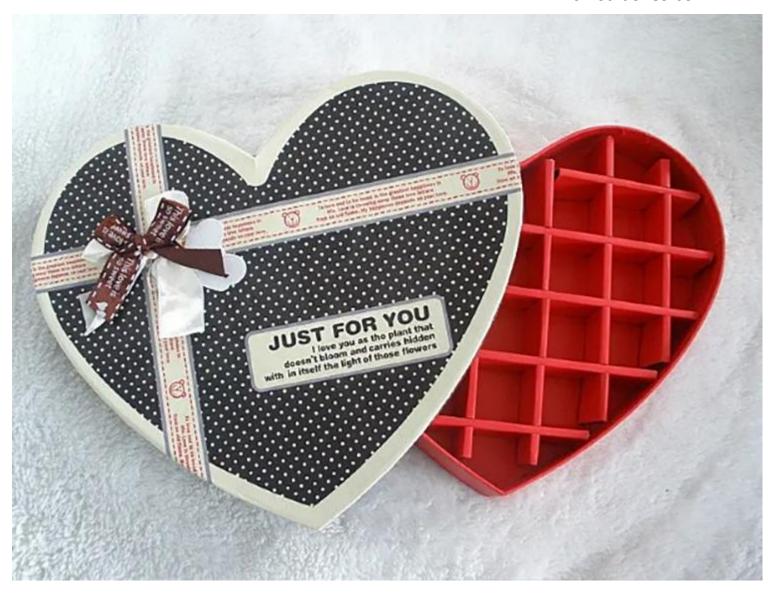

#### **Heart Shaped Boxes for Chocolate**

Sinst is a professional Heart Shaped Boxes for Chocolate manufacturer and supplier in China. The company's quality management system: "Quality refinement, pioneering innovation, continuous improvement, business trustworthiness", already has excellent product quality, first-class business reputation and high management level.

Heart Shaped Boxes for Chocolate (reference number: CB-01)

Sinst always feel that all success of our company is directly related to the quality of the products we offer.

video

Sicnst Heart Shaped Boxes for Choolate Introduction

| Sample lead time | 3-5 days after sample payment |
|------------------|-------------------------------|
| Delivery time    | 12-15 days after deposit      |

Sinst Heart Shaped Boxes for Chocolate Feature And Application