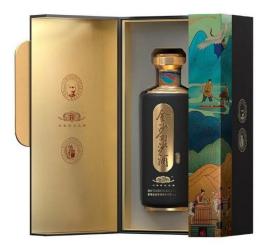

#### **Handmade Gift Box for Liquor**

Sinst is a professional Handmade Gift Box for Liquor manufacturer and supplier in China. Always adhere to the purpose of pursuing perfection, customer first, and customer satisfaction. Improve manufacturing efficiency and provide comprehensive services.

Handmade Gift Box for Liquor (reference number: WGB-03)

Sinst always feel that all success of our company is directly related to the quality of the products we offer.

video

Sinst Handmade Gift Box for Liquor Introduction

This Sinst Handmade Gift Box for Liquor is one of our main product line. Sinst have a huge range of paper boxes, corrugated boxes, gift boxes, paper bags, Liquor display stand for all your packaging need. The company's products are beautiful and easy to operate. While improving the quality of packaging, it also reduces packaging costs for customers. Sincerely look forward to cooperating with you in near future. For more information, please click our website, www.sinst-boxes.com.