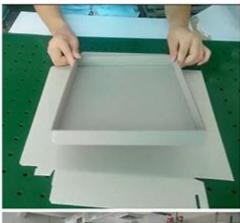

rehensive services.

Handmade Gift Box for Liquor (reference number: WGB-03)

Sinst always feel that all success of our company is directly related to the quality of the products we offer.

video

Sinst Handmade Gift Box for Liquor Introduction

This Sinst Handmade Gift Box for Liquor is one of our main product line. Sinst have a huge range of paper boxes, corrugated boxes, gift boxes, paper bags, Liquor display stand for all your packaging need. The company's products are beautiful and easy to operate. While improving the quality of packaging, it also reduces packaging costs for customers. Sincerely look forward to cooperating with you in near future. For more information, please click our website, www.sinst-boxes.com.

Request a Sinst Handmade Gift Box for Liquor quote today.















## Sinst Handmade Gift Box for Liquor (Specification)

| Product details          |                                      |
|--------------------------|--------------------------------------|
| Brand name               | SINST                                |
| Place of origin          | Guangdong,China                      |
| Material                 | 157gsm art paper + 1500gsm cardboard |
| Size                     | Customized                           |
| Color                    | CMYK or Pantone color                |
| Surface treatment        | Glossy/matte lamination, Varnish etc |
| Feature                  | 100% recyclable paper                |
| Certification            | ISO9001, ISO14000, FSC               |
| OEM and sample           | Available