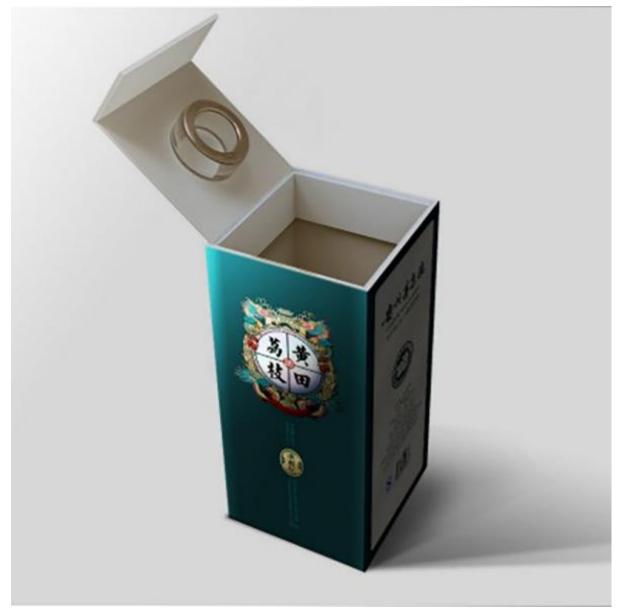

| Sample lead time | 3-5 days after sample payment |
|------------------|-------------------------------|
| Delivery time    | 12-15 days after deposit      |

Sinst Handmade Gift Box for Liquor Feature And Application