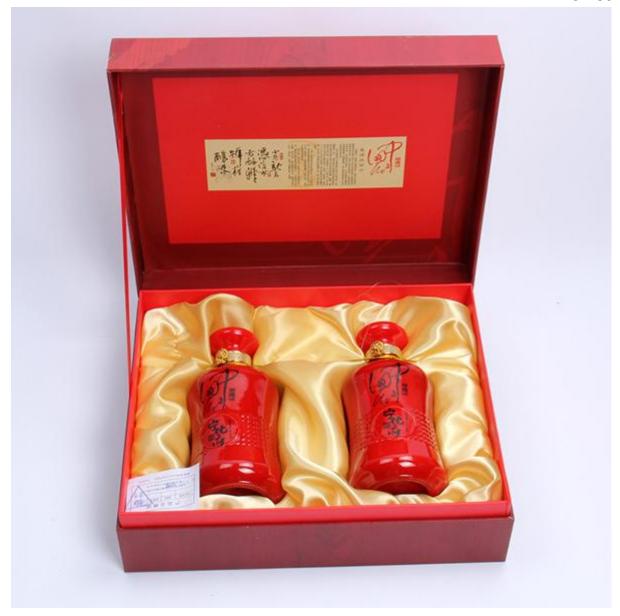

Handmade Gift Box for Liquor (reference number: WGB-03)

Sinst always feel that all success of our company is directly related to the quality of the products we offer.

video

Sinst Handmade Gift Box for Liquor Introduction

This Sinst Handmade Gift Box for Liquor is one of our main product line. Sinst have a huge range of paper boxes, corrugated boxes, gift boxes, paper bags, Liquor display stand for all your packaging need. The company's products are beautiful and easy to operate. While improving the quality of packaging, it also reduces packaging costs for customers. Sincerely look forward to cooperating with you in near future. For more information, please click our website, www.sinst-boxes.com.