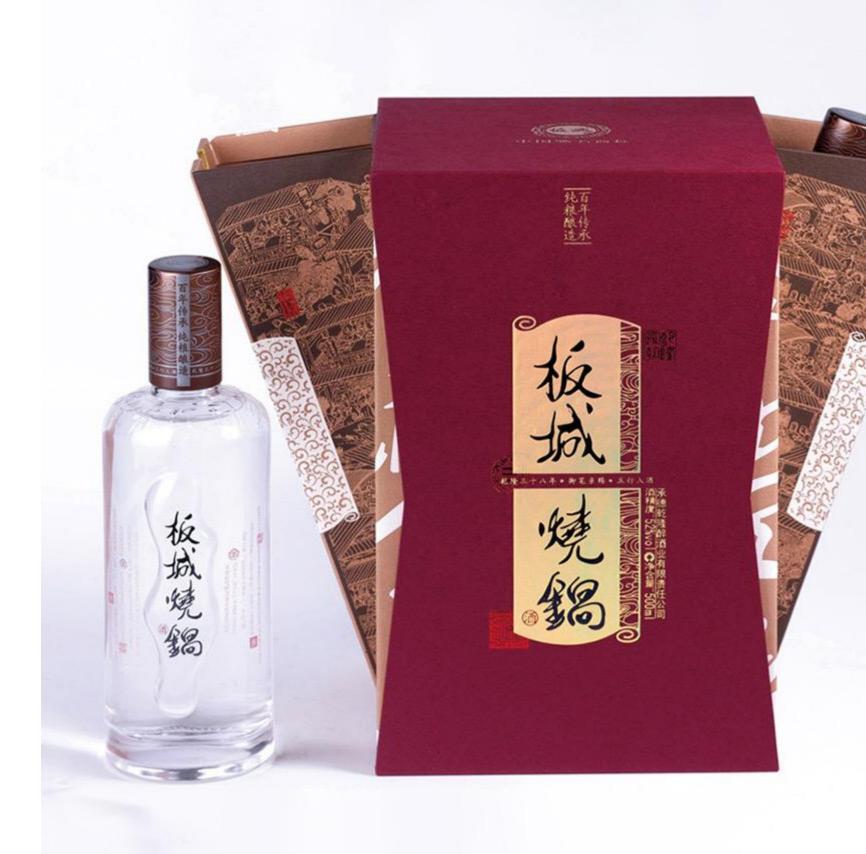

Handmade Gift Box for Liquor (reference number: WGB-03)

Sinst always feel that all success of our company is directly related to the quality of the products we offer.

video

Sinst Handmade Gift Box for Liquor Introduction

This Sinst Handmade Gift Box for Liquor is one of our main product line. Sinst have a huge range of paper boxes, corrugated boxes, gift boxes, paper bags, Liquor display stand for all your packaging need. The company's products are beautiful and easy to operate. While improving the quality of packaging, it also reduces packaging costs for customers. Sincerely look forward to cooperating with you in near future. For more information, please click our website, www.sinst-boxes.com.