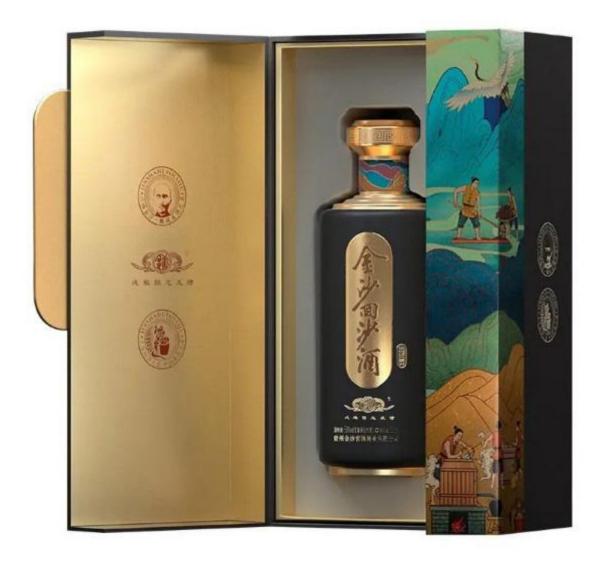

| Sample lead time | 3-5 days after sample payment |
|------------------|-------------------------------|
| Delivery time    | 12-15 days after deposit      |

Sinst Handmade Gift Box for Liquor Feature And Application