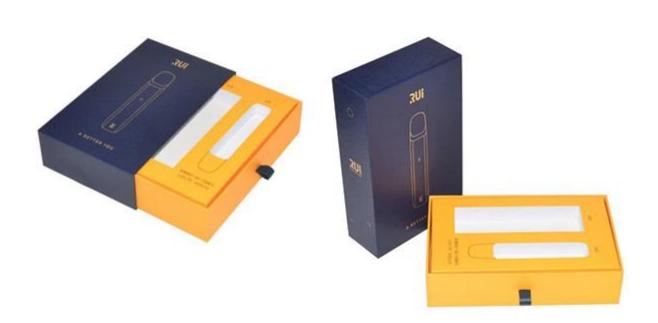

| Sample lead time | 3-5 days after sample payment |
|------------------|-------------------------------|
| Delivery time    | 12-15 days after deposit      |

Sinst Handmade Gift Box for Electronic Cigarette Feature And Application