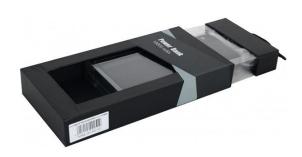

Handmade Gift Box for Electronic Cigarette (reference number: EGB-03)

Sinst always feel that all success of our company is directly related to the quality of the products we offer.

video

Sinst Handmade Gift Box for Electronic Cigarette Introduction

This Sinst Handmade Gift Box for Electronic Cigarette is one of our main product line. Sinst have a huge range of paper boxes, corrugated boxes, gift boxes, paper bags, Electronic Cigarette display stand for all your packaging need. With a clear quality edge, we take pride in our work. Our direction is to achieve zero errors through continuous improvement, meet customer needs and expectations, and keep all commitments on schedule. Sincerely look forward to cooperating with you in near future. For more information, please click our website, www.sinst-boxes.com.