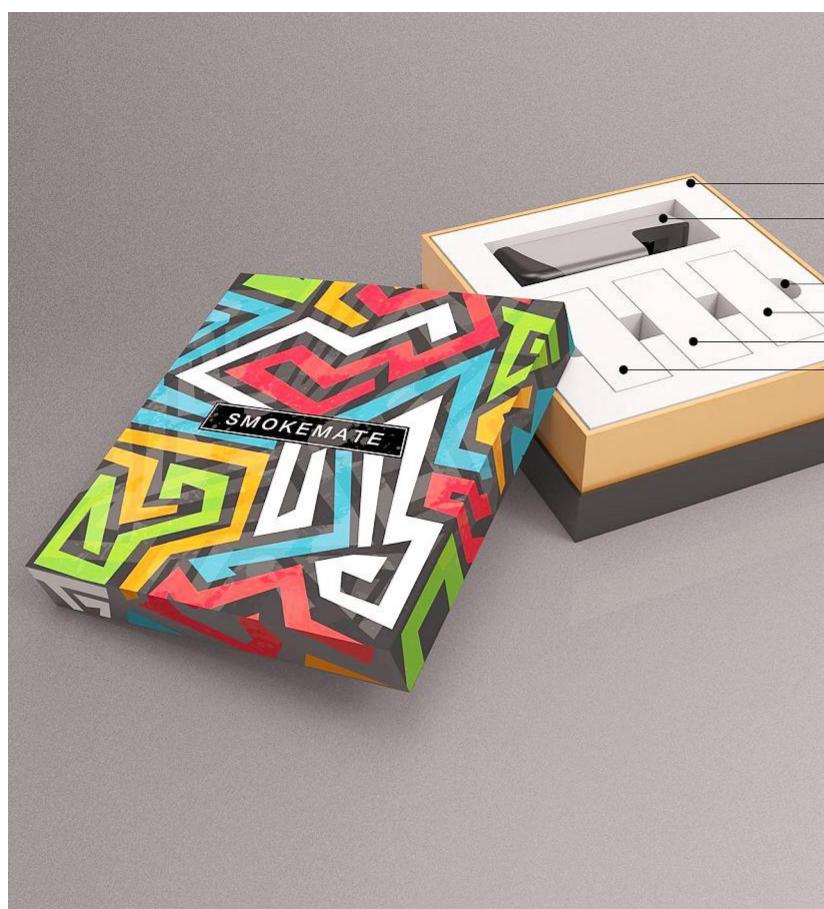

Handmade Gift Box for Electronic Cigarette (reference number: EGB-03)

Sinst always feel that all success of our company is directly related to the quality of the products we offer.

video

Sinst Handmade Gift Box for Electronic Cigarette Introduction

| Sample lead time | 3-5 days after sample payment |
|------------------|-------------------------------|
| Delivery time    | 12-15 days after deposit      |

Sinst Handmade Gift Box for Electronic Cigarette Feature And Application