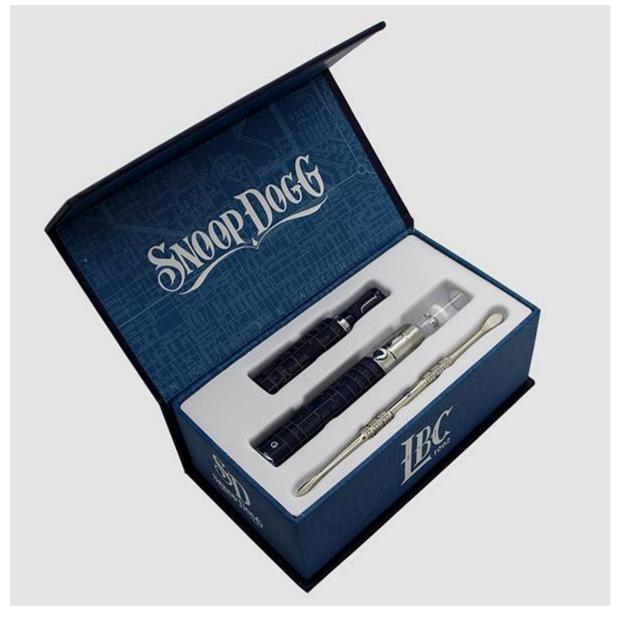

Handmade Gift Box for Electronic Cigarette (reference number: EGB-03)

Sinst always feel that all success of our company is directly related to the quality of the products we offer.

video

Sinst Handmade Gift Box for Electronic Cigarette Introduction

| Sample lead time | 3-5 days after sample payment |
|------------------|-------------------------------|
| Delivery time    | 12-15 days after deposit      |

Sinst Handmade Gift Box for Electronic Cigarette Feature And Application