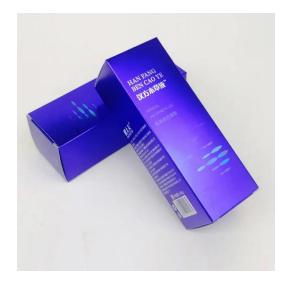

Hand cream packaging boxes (reference number: CB-01)

Sinst always feel that all success of our company is directly related to the quality of the products we offer.

video

Sinst hand cream packaging boxes Introduction

This Sinst hand cream packaging boxes is one of our main product line. Sinst have a huge range of electronic boxes, corrugated boxes, gift boxes, paper bags, toothbrush display stand for all your packaging need. "To achieve zero faults via continuous improvement, to satisfy our customer's needs and expectations, to make pledges we fully understand and think we can keep, and to keep all commitments to customers on schedule" is our guiding concept. Sincerely look forward to cooperating with you in near future. For more information, please click our website, www.sinst-boxes.com.