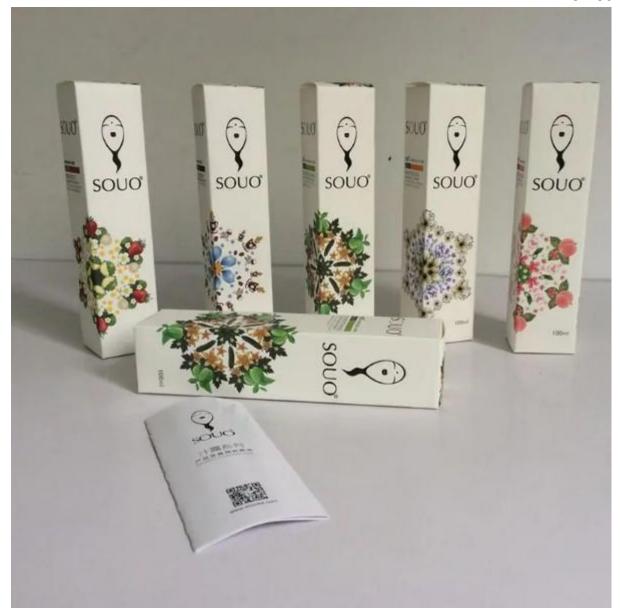

| Sample lead time | 3-5 days after sample payment |
|------------------|-------------------------------|
| Delivery time    | 12-15 days after deposit      |

Sinst hand cream packaging boxes Feature And Application