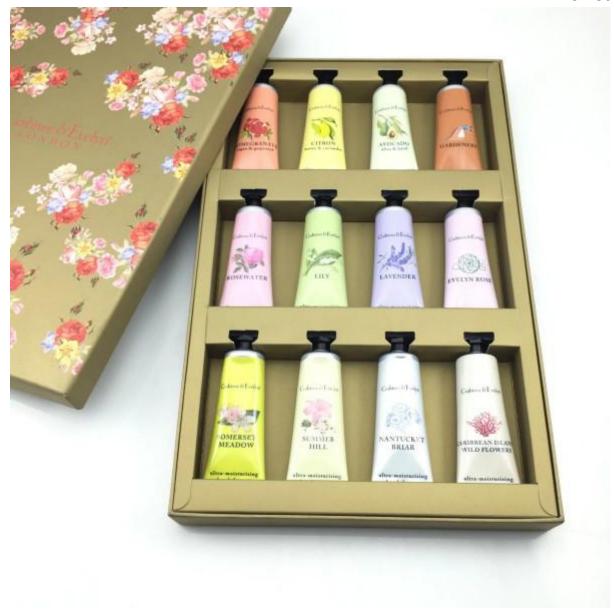

Hand cream packaging boxes (reference number: CB-01)

Sinst always feel that all success of our company is directly related to the quality of the products we offer.

video

Sinst hand cream packaging boxes Introduction

This Sinst hand cream packaging boxes is one of our main product line. Sinst have a huge range of electronic boxes, corrugated boxes, gift boxes, paper bags, toothbrush display stand for all your packaging need. "To achieve zero faults via continuous improvement, to satisfy our customer's needs and expectations, to make pledges we fully understand and think we can keep, and to keep all commitments to customers on schedule" is our guiding concept. Sincerely look forward to cooperating with you in near future. For more information, please click our website, www.sinst-boxes.com.