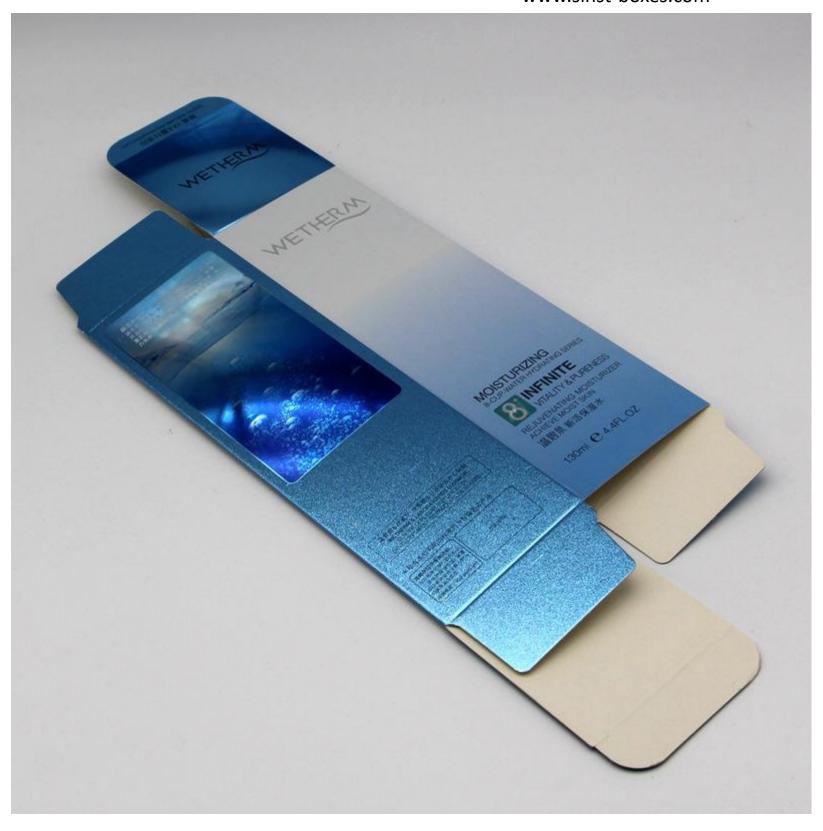

Hand cream packaging boxes (reference number: CB-01)

Sinst always feel that all success of our company is directly related to the quality of the products we offer.

video

Sinst hand cream packaging boxes Introduction

This Sinst hand cream packaging boxes is one of our main product line. Sinst have a huge range of electronic boxes, corrugated boxes, gift boxes, paper bags, toothbrush display stand for all your packaging need. "To achieve zero faults via continuous improvement, to satisfy our customer's needs and expectations, to make pledges we fully understand and think we can keep, and to keep all commitments to customers on schedule" is our guiding concept. Sincerely look forward to cooperating with you in near future. For more information, please click our website, www.sinst-boxes.com.