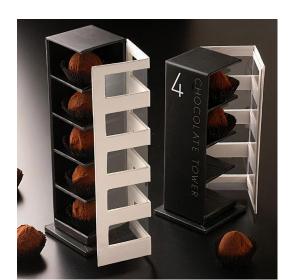

### Paper Desk Display Boxes for Chocolate Bar

Sinst is a professional Paper Desk Display Boxes for Chocolate Bar manufacturer and supplier in China. The quality of our products is stable, the price is reasonable, and we have gathered superior technical force, and various supporting equipment for printing, to thank our customers with high-quality products and fast and effective services.

Paper Desk Display Boxes for Chocolate Bar (reference number: CCD-02)

Sinst always feel that all success of our company is directly related to the quality of the products we offer.

video

Sinst Paper Desk Display Boxes for Chocolate Bar Introduction

This Sinst Paper Desk Display Boxes for Chocolate Bar is one of our main product line. Sinst have a huge range of paper boxes, corrugated boxes, gift boxes, paper bags, Chocolate Bar display stand for all your packaging need. With a variety of operating characteristics and the principle of small profits but quick turnover, Sinst continues to innovate and create exquisite products for customers, which has won the trust of customers. Sincerely look forward to cooperating with you in near future. For more information, please click our website, www.sinst-boxes.com.