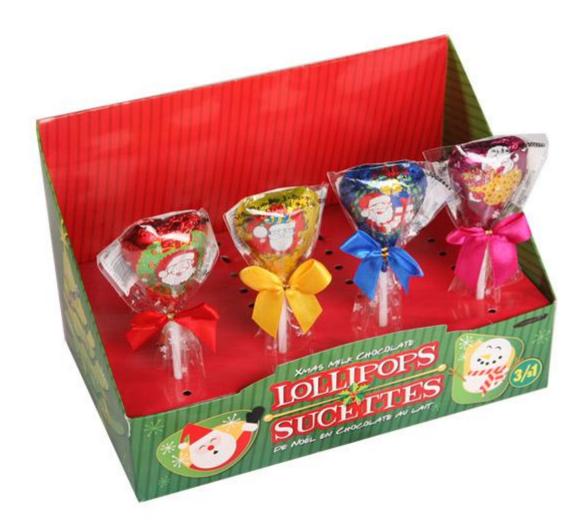

### Paper Desk Display Boxes for Chocolate Bar

Sinst is a professional Paper Desk Display Boxes for Chocolate Bar manufacturer and supplier in China. The quality of our products is stable, the price is reasonable, and we have gathered superior technical force, and various supporting equipment for printing, to thank our customers with high-quality products and fast and effective services.

Paper Desk Display Boxes for Chocolate Bar (reference number: CCD-02)

Sinst always feel that all success of our company is directly related to the quality of the products we offer.

video

Sinst Paper Desk Display Boxes for Chocolate Bar Introduction

This Sinst Paper Desk Display Boxes for Chocolate Bar is one of our main product line. Sinst have a huge range of paper boxes, corrugated boxes, gift boxes, paper bags, Chocolate Bar display stand for all your packaging need. With a variety of operating characteristics and the principle of small profits but quick turnover, Sinst continues to innovate and create exquisite products for customers, which has won the trust of customers. Sincerely look forward to cooperating with you in near future. For more information, please click our website, www.sinst-boxes.com.