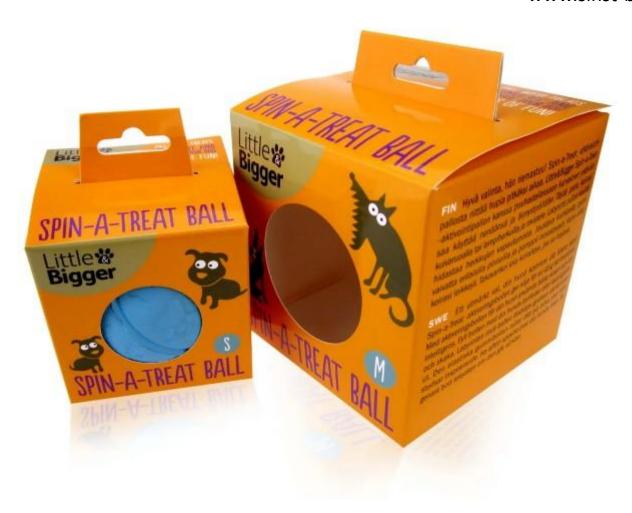

Electric toy packaging boxes (reference number: EB-03)

This Sinst electric toy packaging boxes is made of 100% recyclable material. Sinst enjoy a reputation of quality, ethics and service. As we all know prices is very important fact,we have been trying to control all the cost for each deal,we choose best forwarder with competitive transport cost,we can offer best prices,we cut all possible fees before we sending a quotation.

video

Sinst electric toy packaging boxes Introduction

This Sinst electric toy packaging box is one of our main product line. Sinst has a huge range of electronic boxes, corrugated boxes, gift boxes, paper bags, toys display stand, which can meet your demand. Our products can also customized whatever you want. Sinst exported their products to more than 30 countries with strong technical support, good quality and service. With competitive prices and reliable delivery services, we are expecting become your long-term partner in China. For more information, please click our website, www.sinst-boxes.com.