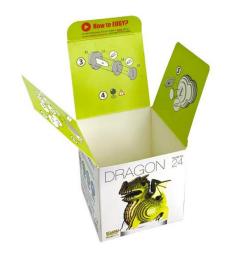

Electric toy packaging boxes (reference number: EB-03)

This Sinst electric toy packaging boxes is made of 100% recyclable material. Sinst enjoy a reputation of quality, ethics and service. As we all know prices is very important fact,we have been trying to control all the cost for each deal,we choose best forwarder with competitive transport cost,we can offer best prices,we cut all possible fees before we sending a quotation.

video

Sinst electric toy packaging boxes Introduction

This Sinst electric toy packaging box is one of our main product line. Sinst has a huge range of electronic boxes, corrugated boxes, gift boxes, paper bags, toys display stand, which can meet your demand. Our products can also customized whatever you want. Sinst exported their products to more than 30 countries with strong technical support, good quality and service. With competitive prices and reliable delivery services, we are expecting become your long-term partner in China. For more information, please click our website, www.sinst-boxes.com.