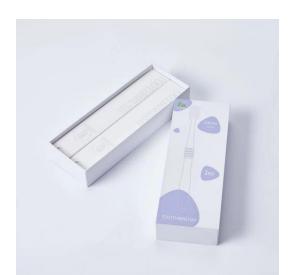

### **Electric Toothbrush Printing Boxes**

Sinst is a professional electric toothbrush printing boxes manufacturer and supplier in China. All of our products can be customized , so we can meet your requirements on sizes , materials and colors. We provide program guidance, drawing designs for free.

Electric toothbrush printing boxes (reference number: EB-04)

Sinst recruit passionate and dedicated technicians, who not only enjoy their career, but continue to train and grow their skills year-round. Constant training and education enables us to stay on top of industry trends, so we can offer top notch services every time you need us.

video

Sinst electric toothbrush printing boxes Introduction

This Sinst electric toothbrush printing boxes is one of our main product line, which is made in China and have their own factory. Sinst have a huge range of electronic boxes, corrugated boxes, gift boxes, paper bags, toothbrush display stand for all your packaging need. Sinst adhered to be principle of "quality is the life", to provide customers with the best quality, the most competitive prices, the first-class after-sales service. we are expecting become your long-term partner in China. For more information, please click our website, www.sinst-boxes.com.