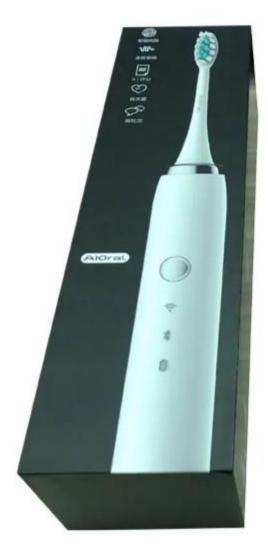

Electric toothbrush printing boxes (reference number: EB-04)

Sinst recruit passionate and dedicated technicians, who not only enjoy their career, but continue to train and grow their skills year-round. Constant training and education enables us to stay on top of industry trends, so we can offer top notch services every time you need us.

video

Sinst electric toothbrush printing boxes Introduction

This Sinst electric toothbrush printing boxes is one of our main product line, which is made in China and have their own factory. Sinst have a huge range of electronic boxes, corrugated boxes, gift boxes, paper bags, toothbrush display stand for all your packaging need. Sinst adhered to be principle of "quality is the life", to provide customers with the best quality, the most competitive prices, the first-class after-sales service. we are expecting become your long-term partner in China. For more information, please click our website, www.sinst-boxes.com.