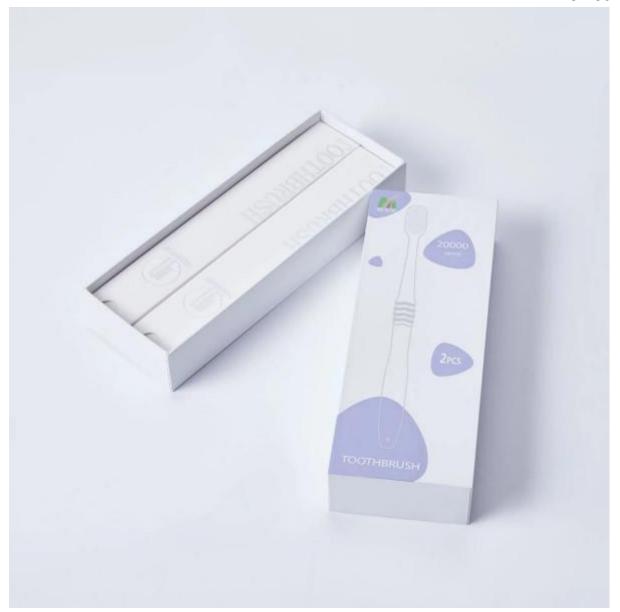

Electric toothbrush printing boxes (reference number: EB-04)

Sinst recruit passionate and dedicated technicians, who not only enjoy their career, but continue to train and grow their skills year-round. Constant training and education enables us to stay on top of industry trends, so we can offer top notch services every time you need us.

video

Sinst electric toothbrush printing boxes Introduction

This Sinst electric toothbrush printing boxes is one of our main product line, which is made in China and have their own factory. Sinst have a huge range of electronic boxes, corrugated boxes, gift boxes, paper bags, toothbrush display stand for all your packaging need. Sinst adhered to be principle of "quality is the life", to provide customers with the best quality, the most competitive prices, the first-class after-sales service. we are expecting become your long-term partner in China. For more information, please click our website, www.sinst-boxes.com.