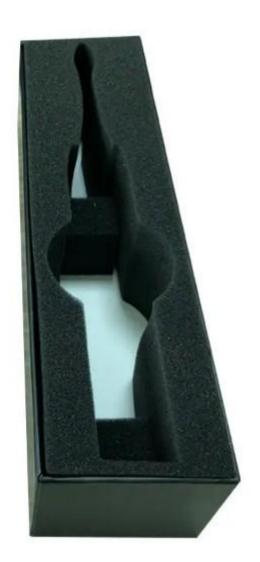

| Sample lead time | 3-5 days after sample payment |
|------------------|-------------------------------|
| Delivery time    | 12-15 days after deposit      |

Sinst electric toothbrush printing boxes Feature And Application