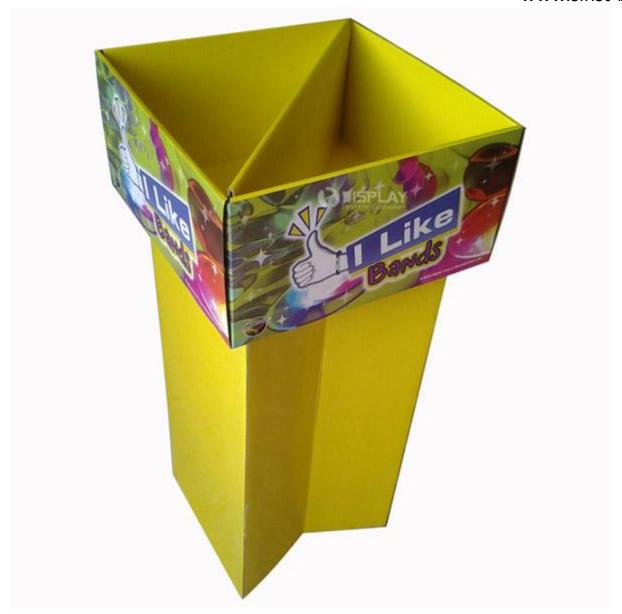

video

Sinst Double Sides Exhibiting Corrugated Display Dump Bin for Fruit Introduction

This Sinst Double Sides Exhibiting Corrugated Display Dump Bin for Fruit is one of our main product line. Sinst have a huge range of paper boxes, corrugated boxes, gift boxes, paper bags, Fruit display stand for all your packaging need. Sinst attaches great importance to credit, abides by contracts, guarantees product quality, and has won the trust of customers with its multi-variety management characteristics and the principle of small profits but quick turnover. Sincerely look forward to cooperating with you in near future. For more information, please click our website, www.sinst-boxes.com.

| Sample lead time | 3-5 days after sample payment |
|------------------|-------------------------------|
| Delivery time    | 12-15 days after deposit      |

Sinst Double Sides Exhibiting Corrugated Display Dump Bin for Fruit Feature And Application