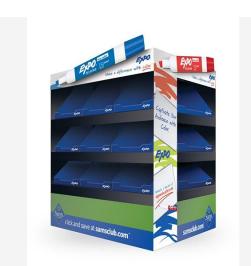

# **Double Sides Exhibiting Corrugated Display Dump Bin for Fruit**

Sinst is a professional Double Sides Exhibiting Corrugated Display Dump Bin for Fruit for Battery Recycling manufacturer and supplier in China. With rich experience, advanced equipment, and strict management, we tailor-made wooden box packaging products that meet national standards and export international standards. Provide customers with quality products.

Strong Double Sides Exhibiting Corrugated Display Dump Bin for Fruit (reference number: CDB-03)

Sinst always feel that all success of our company is directly related to the quality of the products we offer.

video

Sinst Double Sides Exhibiting Corrugated Display Dump Bin for Fruit Introduction

This Sinst Double Sides Exhibiting Corrugated Display Dump Bin for Fruit is one of our main product line. Sinst have a huge range of paper boxes, corrugated boxes, gift boxes, paper bags, Fruit display stand for all your packaging need. Sinst attaches great importance to credit, abides by contracts, guarantees product quality, and has won the trust of customers with its multi-variety management characteristics and the principle of small profits but quick turnover. Sincerely look forward to cooperating with you in near future. For more information, please click our website, www.sinst-boxes.com.