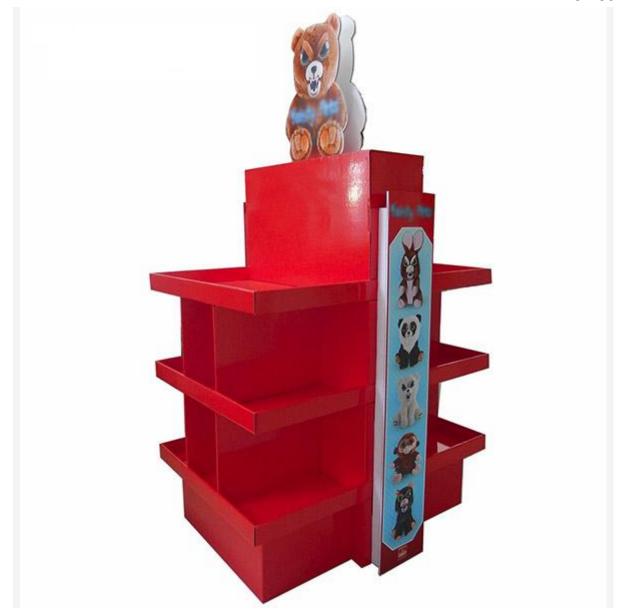

video

Sinst Double Sides Exhibiting Corrugated Display Dump Bin for Fruit Introduction

This Sinst Double Sides Exhibiting Corrugated Display Dump Bin for Fruit is one of our main product line. Sinst have a huge range of paper boxes, corrugated boxes, gift boxes, paper bags, Fruit display stand for all your packaging need. Sinst attaches great importance to credit, abides by contracts, guarantees product quality, and has won the trust of customers with its multi-variety management characteristics and the principle of small profits but quick turnover. Sincerely look forward to cooperating with you in near future. For more information, please click our website, www.sinst-boxes.com.

| Sample lead time | 3-5 days after sample payment |
|------------------|-------------------------------|
| Delivery time    | 12-15 days after deposit      |

Sinst Double Sides Exhibiting Corrugated Display Dump Bin for Fruit Feature And Application