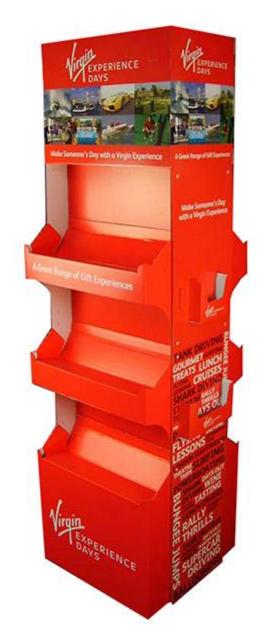

# **Double Sides Exhibiting Corrugated Display Dump Bin for Fruit**

Sinst is a professional Double Sides Exhibiting Corrugated Display Dump Bin for Fruit for Battery Recycling manufacturer and supplier in China. With rich experience, advanced equipment, and strict management, we tailor-made wooden box packaging products that meet national standards and export international standards. Provide customers with quality products.

Strong Double Sides Exhibiting Corrugated Display Dump Bin for Fruit (reference number: CDB-03)

Sinst always feel that all success of our company is directly related to the quality of the products we offer.

video

Sinst Double Sides Exhibiting Corrugated Display Dump Bin for Fruit Introduction

This Sinst Double Sides Exhibiting Corrugated Display Dump Bin for Fruit is one of our main product line. Sinst have a huge range of paper boxes, corrugated boxes, gift boxes, paper bags, Fruit display stand for all your packaging need. Sinst attaches great importance to credit, abides by contracts, guarantees product quality, and has won the trust of customers with its multi-variety management characteristics and the principle of small profits but quick turnover. Sincerely look forward to cooperating with you in near future. For more information, please click our website, www.sinst-boxes.com.