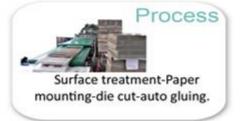

Sinst Strong Double Sides Exhibiting Corrugated Display Dump Bin for Fruit Process

#### **Process**