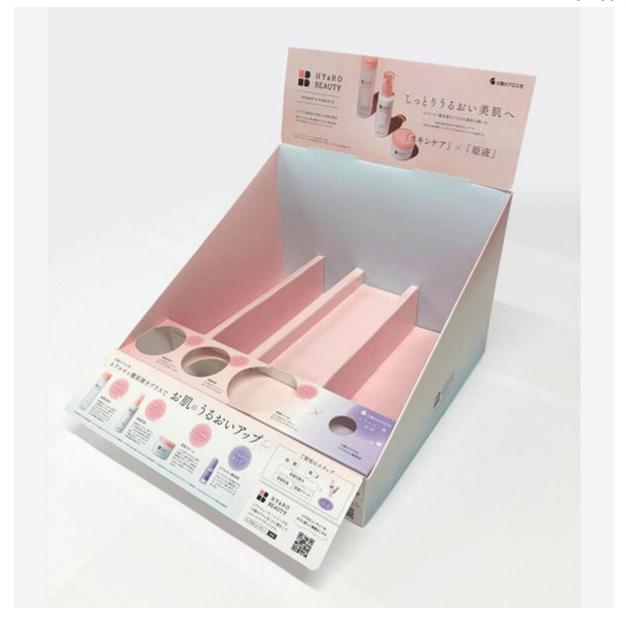

### **Cardboard Table Top Display for Perfume**

Sinst is a professional Cardboard Table Top Display for Perfume manufacturer and supplier in China. With our competitive price and reliable delivery service, we will establish a friendly cooperative relationship with your company with high-quality products, reasonable prices, and considerate services.

Cardboard Table Top Display for Perfume (reference number: CCD-05

Sinst always feel that all success of our company is directly related to the quality of the products we offer.

video

Sinst Cardboard Table Top Display for Perfume Introduction

This Sinst Cardboard Table Top Display for Perfume is one of our main product line. Sinst have a huge range of paper boxes, corrugated boxes, gift boxes, paper bags, Perfume display stand for all your packaging need. Continuously satisfying the needs of consumers is the basis for the survival of an enterprise, and product quality is the life of an enterprise. Rich experience QC can help you audit factory or check goods quality before shipping. Sincerely look forward to cooperating with you in near future. For more information, please click our website, www.sinst-boxes.com.