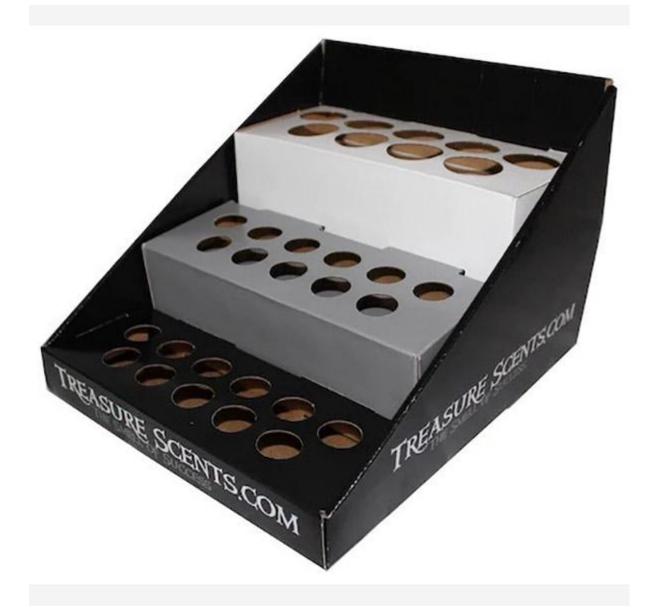

### **Cardboard Table Top Display for Perfume**

Sinst is a professional Cardboard Table Top Display for Perfume manufacturer and supplier in China. With our competitive price and reliable delivery service, we will establish a friendly cooperative relationship with your company with high-quality products, reasonable prices, and considerate services.

This Sinst Cardboard Table Top Display for Perfume is one of our main product line. Sinst have a huge range of paper boxes, corrugated boxes, gift boxes, paper bags, Perfume display stand for all your packaging need. Continuously satisfying the needs of consumers is the basis for the survival of an enterprise, and product quality is the life of an enterprise. Rich experience QC can help you audit factory or check goods quality before shipping. Sincerely look forward to cooperating with you in near future. For more information, please click our website, www.sinst-boxes.com.

| Sample lead time | 3-5 days after sample payment |
|------------------|-------------------------------|
| Delivery time    | 12-15 days after deposit      |

Sinst Cardboard Table Top Display for Perfume Feature And Application