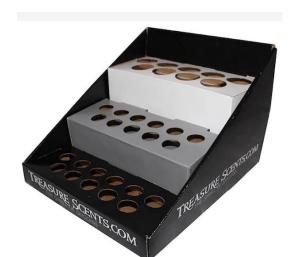

### **Cardboard Table Top Display for Perfume**

Sinst is a professional Cardboard Table Top Display for Perfume manufacturer and supplier in China. With our competitive price and reliable delivery service, we will establish a friendly cooperative relationship with your company with high-quality products, reasonable prices, and considerate services.

Cardboard Table Top Display for Perfume (reference number: CCD-05

Sinst always feel that all success of our company is directly related to the quality of the products we offer.

video

Sinst Cardboard Table Top Display for Perfume Introduction

This Sinst Cardboard Table Top Display for Perfume is one of our main product line. Sinst have a huge range of paper boxes, corrugated boxes, gift boxes, paper bags, Perfume display stand for all your packaging need. Continuously satisfying the needs of consumers is the basis for the survival of an enterprise, and product quality is the life of an enterprise. Rich experience QC can help you audit factory or check goods quality before shipping. Sincerely look forward to cooperating with you in near future. For more information, please click our website, www.sinst-boxes.com.