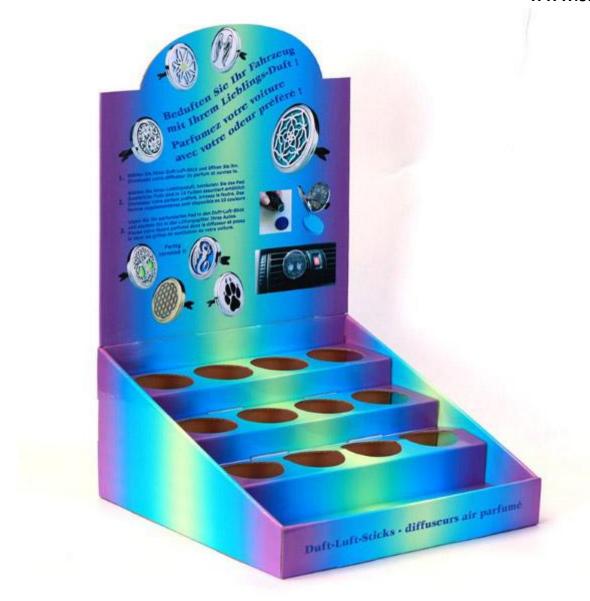

### **Cardboard Table Top Display for Perfume**

Sinst is a professional Cardboard Table Top Display for Perfume manufacturer and supplier in China. With our competitive price and reliable delivery service, we will establish a friendly cooperative relationship with your company with high-quality products, reasonable prices, and considerate services.

Cardboard Table Top Display for Perfume (reference number: CCD-05

Sinst always feel that all success of our company is directly related to the quality of the products we offer.

video

Sinst Cardboard Table Top Display for Perfume Introduction

This Sinst Cardboard Table Top Display for Perfume is one of our main product line. Sinst have a huge range of paper boxes, corrugated boxes, gift boxes, paper bags, Perfume display stand for all your packaging need. Continuously satisfying the needs of consumers is the basis for the survival of an enterprise, and product quality is the life of an enterprise. Rich experience QC can help you audit factory or check goods quality before shipping. Sincerely look forward to cooperating with you in near future. For more information, please click our website, www.sinst-boxes.com.