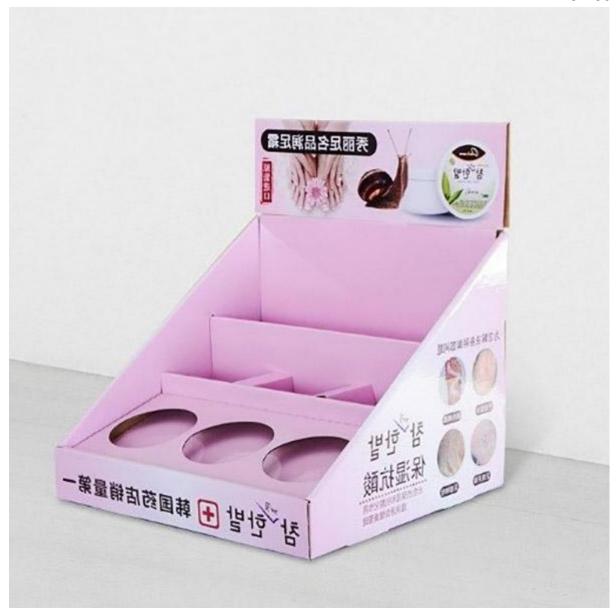

### **Cardboard Table Top Display for Perfume**

Sinst is a professional Cardboard Table Top Display for Perfume manufacturer and supplier in China. With our competitive price and reliable delivery service, we will establish a friendly cooperative relationship with your company with high-quality products, reasonable prices, and considerate services.

Cardboard Table Top Display for Perfume (reference number: CCD-05

Sinst always feel that all success of our company is directly related to the quality of the products we offer.

video

Sinst Cardboard Table Top Display for Perfume Introduction

This Sinst Cardboard Table Top Display for Perfume is one of our main product line. Sinst have a huge range of paper boxes, corrugated boxes, gift boxes, paper bags, Perfume display stand for all your packaging need. Continuously satisfying the needs of consumers is the basis for the survival of an enterprise, and product quality is the life of an enterprise. Rich experience QC can help you audit factory or check goods quality before shipping. Sincerely look forward to cooperating with you in near future. For more information, please click our website, www.sinst-boxes.com.