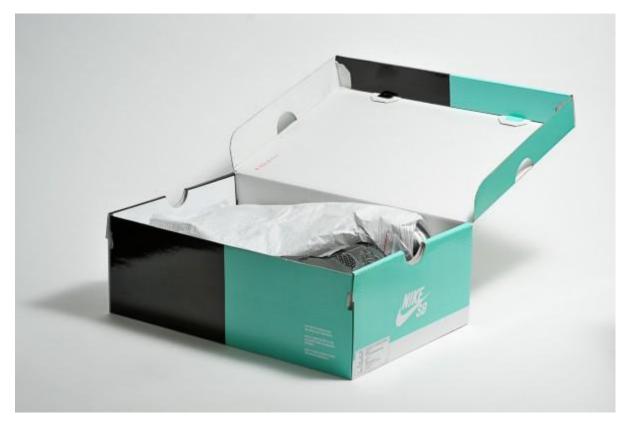

ecyclable paper                |
| Certification            | ISO9001, ISO14000, FSC               |
| OEM and sample           | Available                            |
| MOQ                      | 1000pcs                              |
| Payment & Shipping Terms |                                      |
| Payment terms            | T/T, PayPal, WU.                     |
| Port                     | Yantian Port, Shekou Port            |
| Express                  | UPS, FedEx, DHL, TNT etc             |
| Package                  | Special export cartons               |



| Sample lead time | 3-5 days after sample payment |
|------------------|-------------------------------|
| Delivery time    | 12-15 days after deposit      |

Sinst Corrugated Boxes for Shoes Feature And Application













Sinst Corrugated Boxes for Shoes Process



# Process