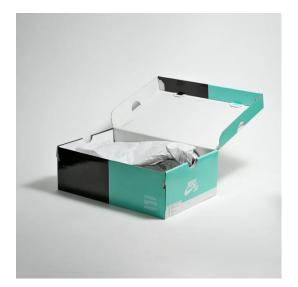

#### **Corrugated Boxes for Shoes**

For Sinst Corrugated Boxes for Shoes, everyone has different special concerns about it, and what we do is to maximize the product requirements of each customer, so the quality of our Corrugated Boxes for Shoes has been well received by many customers and enjoyed a good reputation in many countries.Sincerely look forward to cooperating with you in the near future.

Corrugated Boxes for Shoes (reference number:)

Sinst always feel that all success of our company is directly related to the quality of the products we offer.

video

#### Sinst Corrugated Boxes for Shoes Introduction

This Sinst Corrugated Boxes for ShoesPizza Box for Paintbrush is one of our main product line. Sinst have a huge range of blister boxes, corrugated boxes, gift boxes, paper bags, Corrugated Boxes for Shoes display stand for all your packaging need. Sinst adheres to the tenet of "survive by quality, benefit by management, and develop by reputation", and seeks simple ordering process, appropriate delivery cycle and perfect after-sales service. Sincerely look forward to cooperating with you in near future. For more information, please click our website, www.sinst-boxes.com.