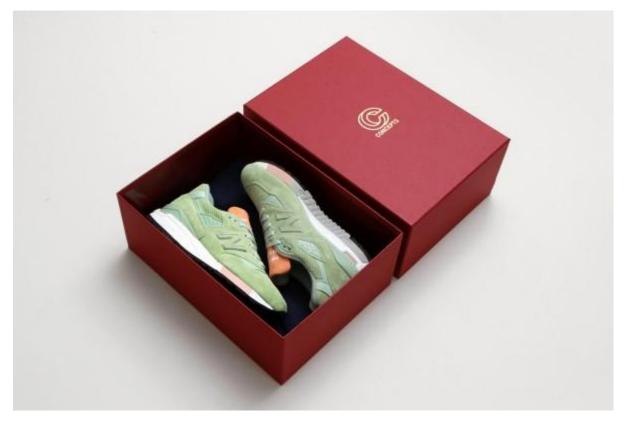

#### **Corrugated Boxes for Shoes**

For Sinst Corrugated Boxes for Shoes, everyone has different special concerns about it, and what we do is to maximize the product requirements of each customer, so the quality of our Corrugated Boxes for Shoes has been well received by many customers and enjoyed a good reputation in many countries.Sincerely look forward to cooperating with you in the near future.

Corrugated Boxes for Shoes (reference number:)

Sinst always feel that all success of our company is directly related to the quality of the products we offer.

video

#### Sinst Corrugated Boxes for Shoes Introduction

This Sinst Corrugated Boxes for ShoesPizza Box for Paintbrush is one of our main product line. Sinst have a huge range of blister boxes, corrugated boxes, gift boxes, paper bags, Corrugated Boxes for Shoes display stand for all your packaging need. Sinst adheres to the tenet of "survive by quality, benefit by management, and develop by reputation", and seeks simple ordering process, appropriate delivery cycle and perfect after-sales service. Sincerely look forward to cooperating with you in near future. For more information, please click our website, www.sinst-boxes.com.