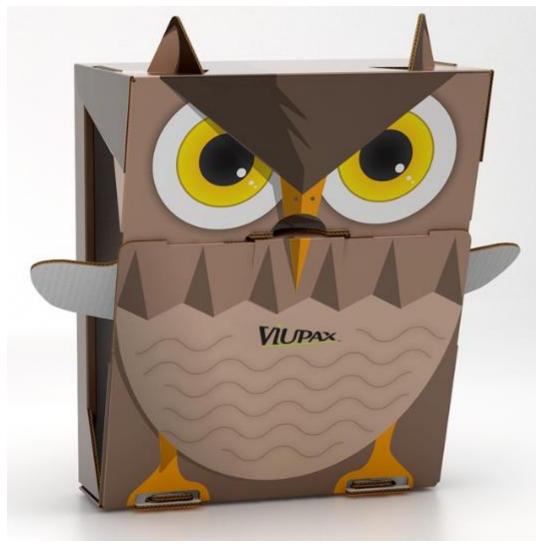

| Sample lead time | 3-5 days after sample payment |
|------------------|-------------------------------|
| Delivery time    | 12-15 days after deposit      |

Sinst Corrugated Boxes for Shoes Feature And Application