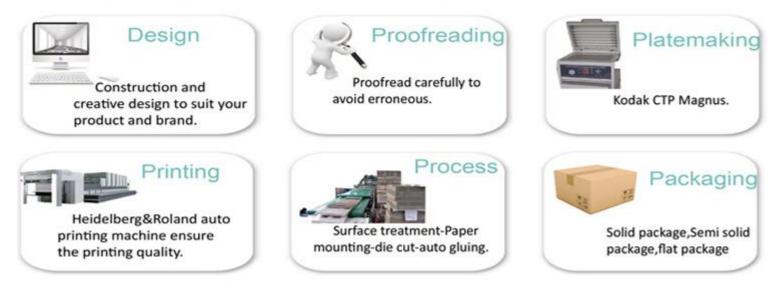

9001, ISO14000, FSC               |
| OEM and sample           | Available                            |
| MOQ                      | 1000pcs                              |
| Payment & Shipping Terms |                                      |
| Payment terms            | T/T, PayPal, WU.                     |
| Port                     | Yantian Port, Shekou Port            |
| Express                  | UPS, FedEx, DHL, TNT etc             |
| Package                  | Special export cartons               |



| Sample lead time | 3-5 days after sample payment |
|------------------|-------------------------------|
| Delivery time    | 12-15 days after deposit      |

Sinst Corrugated Boxes for Shoes Feature And Application













Sinst Corrugated Boxes for Shoes Process



# Process