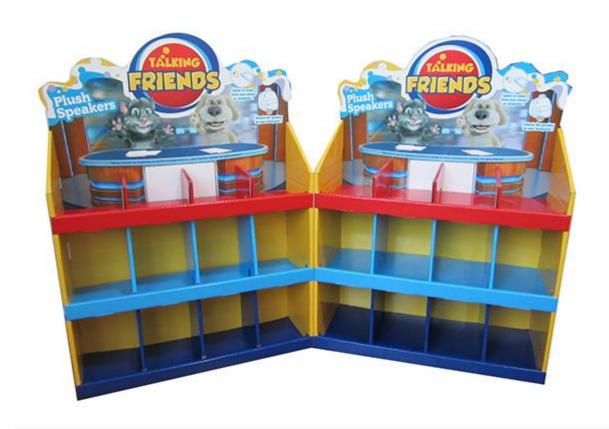

### **Corrugated 3 Layers Floor Tray Display for Toys**

Sinst is a professional Corrugated 3 Layers Floor Tray Display for Toys manufacturer and supplier in China. The company continuously introduces professional talents in management, technology and operation, and through continuous self-improvement and development, it constantly strives to provide competitive pricing and on-time delivery while maintaining strict standards of quality.

Corrugated 3 Layers Floor Tray Display for Toys (reference number: CTFD-04)

Sinst always feel that all success of our company is directly related to the quality of the products we offer.

video

Sinst Corrugated 3 Layers Floor Tray Display for Toys Introduction

This Sinst Corrugated 3 Layers Floor Tray Display for Toys is one of our main product line. Sinst have a huge range of paper boxes, corrugated boxes, gift boxes, paper bags, Toys display stand for all your packaging need. "Quality refinement, pioneering innovation, continuous improvement, business trustworthiness", strengthen the awareness of quality first, and promise to provide customers with high-quality products and the most considerate service. Sincerely look forward to cooperating with you in near future. For more information, please click our website, www.sinst-boxes.com.