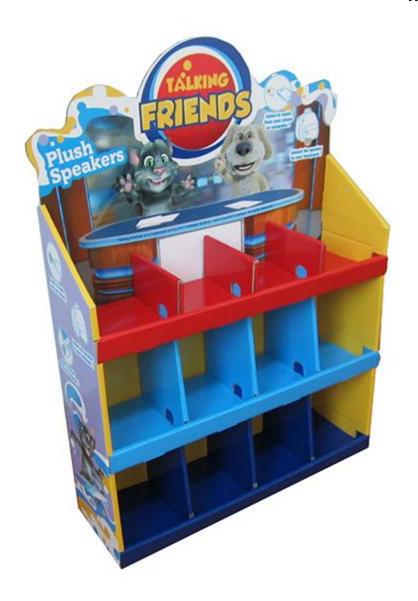

### **Corrugated 3 Layers Floor Tray Display for Toys**

Sinst is a professional Corrugated 3 Layers Floor Tray Display for Toys manufacturer and supplier in China. The company continuously introduces professional talents in management, technology and operation, and through continuous self-improvement and development, it constantly strives to provide competitive pricing and on-time delivery while maintaining strict standards of quality.

| Sample lead time | 3-5 days after sample payment |
|------------------|-------------------------------|
| Delivery time    | 12-15 days after deposit      |

Sinst Corrugated 3 Layers Floor Tray Display for Toys Feature And Application