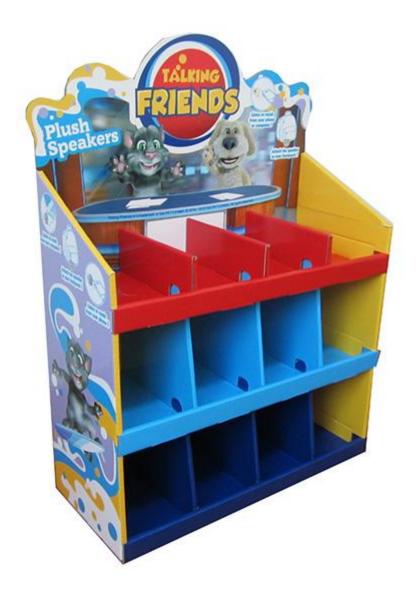

Corrugated 3 Layers Floor Tray Display for Toys (reference number: CTFD-04)

Sinst always feel that all success of our company is directly related to the quality of the products we offer.

video

Sinst Corrugated 3 Layers Floor Tray Display for Toys Introduction

This Sinst Corrugated 3 Layers Floor Tray Display for Toys is one of our main product line. Sinst have a huge range of paper boxes, corrugated boxes, gift boxes, paper bags, Toys display stand for all your packaging need. "Quality refinement, pioneering innovation, continuous improvement, business trustworthiness", strengthen the awareness of quality first, and promise to provide customers with high-quality products and the most considerate service. Sincerely look forward to cooperating with you in near future. For more information, please click our website, www.sinst-boxes.com.