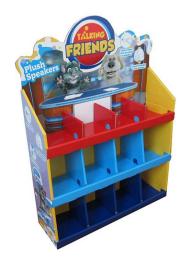

### **Corrugated 3 Layers Floor Tray Display for Toys**

Sinst is a professional Corrugated 3 Layers Floor Tray Display for Toys manufacturer and supplier in China. The company continuously introduces professional talents in management, technology and operation, and through continuous self-improvement and development, it constantly strives to provide competitive pricing and on-time delivery while maintaining strict standards of quality.

Corrugated 3 Layers Floor Tray Display for Toys (reference number: CTFD-04)

Sinst always feel that all success of our company is directly related to the quality of the products we offer.

video

Sinst Corrugated 3 Layers Floor Tray Display for Toys Introduction

This Sinst Corrugated 3 Layers Floor Tray Display for Toys is one of our main product line. Sinst have a huge range of paper boxes, corrugated boxes, gift boxes, paper bags, Toys display stand for all your packaging need. "Quality refinement, pioneering innovation, continuous improvement, business trustworthiness", strengthen the awareness of quality first, and promise to provide customers with high-quality products and the most considerate service. Sincerely look forward to cooperating with you in near future. For more information, please click our website, www.sinst-boxes.com.