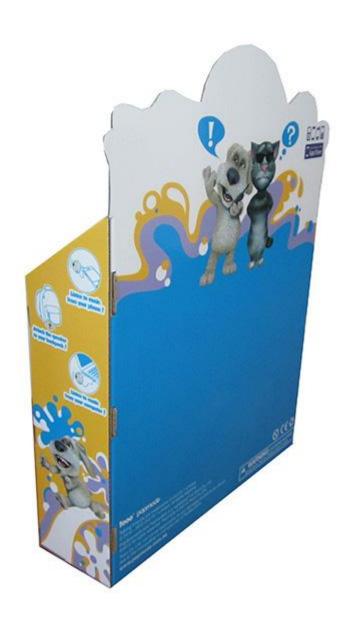

### **Corrugated 3 Layers Floor Tray Display for Toys**

Sinst is a professional Corrugated 3 Layers Floor Tray Display for Toys manufacturer and supplier in China. The company continuously introduces professional talents in management, technology and operation, and through continuous self-improvement and development, it constantly strives to provide competitive pricing and on-time delivery while maintaining strict standards of quality.

Corrugated 3 Layers Floor Tray Display for Toys (reference number: CTFD-04)

Sinst always feel that all success of our company is directly related to the quality of the products we offer.

video

Sinst Corrugated 3 Layers Floor Tray Display for Toys Introduction

This Sinst Corrugated 3 Layers Floor Tray Display for Toys is one of our main product line. Sinst have a huge range of paper boxes, corrugated boxes, gift boxes, paper bags, Toys display stand for all your packaging need. "Quality refinement, pioneering innovation, continuous improvement, business trustworthiness", strengthen the awareness of quality first, and promise to provide customers with high-quality products and the most considerate service. Sincerely look forward to cooperating with you in near future. For more information, please click our website, www.sinst-boxes.com.