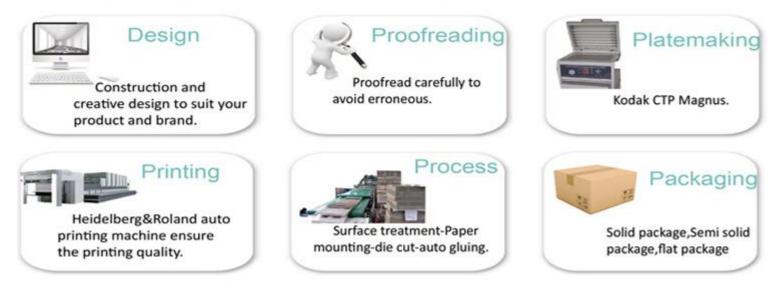

| Available                            |
| MOQ                      | 1000pcs                              |
| Payment & Shipping Terms |                                      |
| Payment terms            | T/T, PayPal, WU.                     |
| Port                     | Yantian Port, Shekou Port            |
| Express                  | UPS, FedEx, DHL, TNT etc             |
| Package                  | Special export cartons               |



| Sample lead time | 3-5 days after sample payment |
|------------------|-------------------------------|
| Delivery time    | 12-15 days after deposit      |

Sinst Cardboard Tray Floor Display Shelf for Supermarket Feature And Application

















Sinst Cardboard Tray Floor Display Shelf for Supermarket Process



# Process