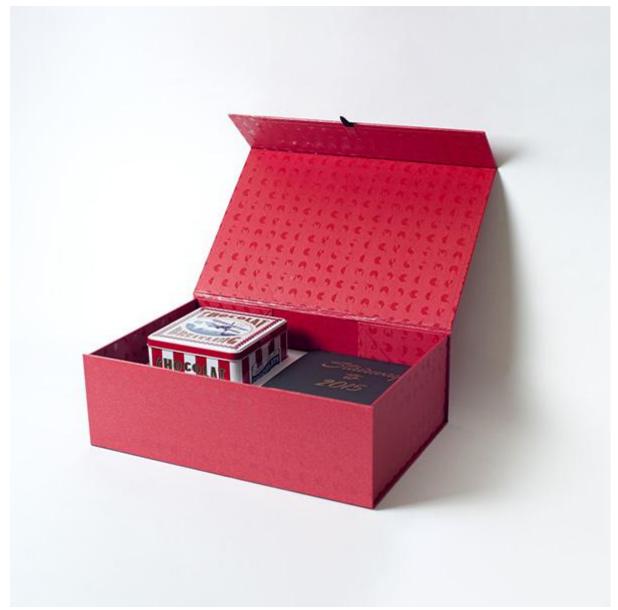

#### **Cardboard New Year's Gift Box**

Sinst offers excellent, comprehensive customer service in every step of the deal, if you order Cardboard New Year's Gift Box or other products we supply. Our dedicated approach, timely delivery and ethical business policies have enabled us to achieve great success in this field.

Cardboard New Year's Gift Box (reference number: HGB-04)

Sinst always feel that all success of our company is directly related to the quality of the products we offer.

video

Sinst Cardboard New Year's Gift Box Introduction

This Sinst Cardboard New Year's Gift Box is one of our main product line. Sinst have a huge range of paper boxes, corrugated boxes, gift boxes, paper bags, New Year's Gift display stand for all your packaging need. Sinst constantly strives to provide competitive pricing and on—time delivery to provide customers with satisfactory products and services through its own efforts. Sincerely look forward to cooperating with you in near future. For more information, please click our website, www.sinst-boxes.com.