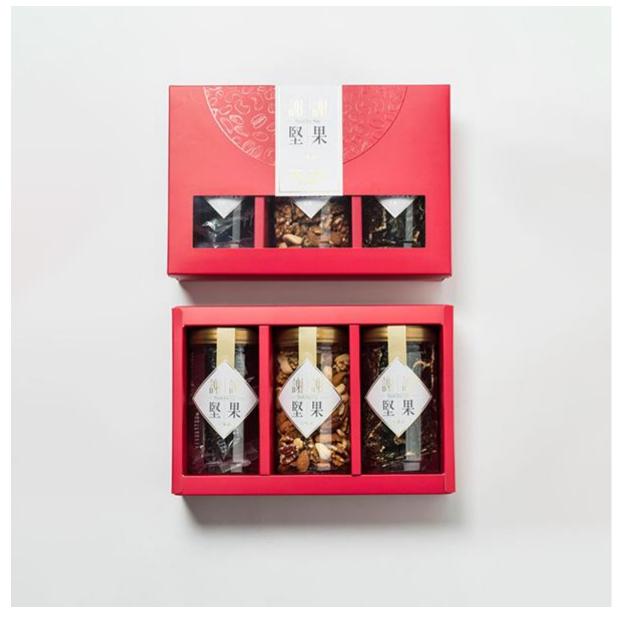

#### **Cardboard New Year's Gift Box**

Sinst offers excellent, comprehensive customer service in every step of the deal, if you order Cardboard New Year's Gift Box or other products we supply. Our dedicated approach, timely delivery and ethical business policies have enabled us to achieve great success in this field.

Cardboard New Year's Gift Box (reference number: HGB-04)

Sinst always feel that all success of our company is directly related to the quality of the products we offer.

video

Sinst Cardboard New Year's Gift Box Introduction

This Sinst Cardboard New Year's Gift Box is one of our main product line. Sinst have a huge range of paper boxes, corrugated boxes, gift boxes, paper bags, New Year's Gift display stand for all your packaging need. Sinst constantly strives to provide competitive pricing and on—time delivery to provide customers with satisfactory products and services through its own efforts. Sincerely look forward to cooperating with you in near future. For more information, please click our website, www.sinst-boxes.com.