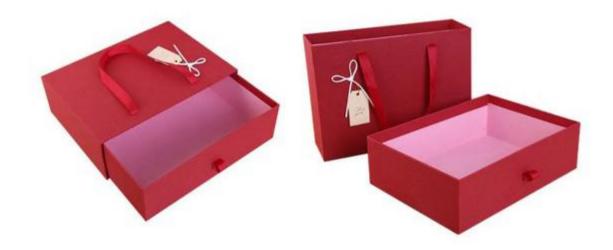

#### **Cardboard New Year's Gift Box**

Sinst offers excellent, comprehensive customer service in every step of the deal, if you order Cardboard New Year's Gift Box or other products we supply. Our dedicated approach, timely delivery and ethical business policies have enabled us to achieve great success in this field.

Cardboard New Year's Gift Box (reference number: HGB-04)

Sinst always feel that all success of our company is directly related to the quality of the products we offer.

video

Sinst Cardboard New Year's Gift Box Introduction

This Sinst Cardboard New Year's Gift Box is one of our main product line. Sinst have a huge range of paper boxes, corrugated boxes, gift boxes, paper bags, New Year's Gift display stand for all your packaging need. Sinst constantly strives to provide competitive pricing and on—time delivery to provide customers with satisfactory products and services through its own efforts. Sincerely look forward to cooperating with you in near future. For more information, please click our website, www.sinst-boxes.com.