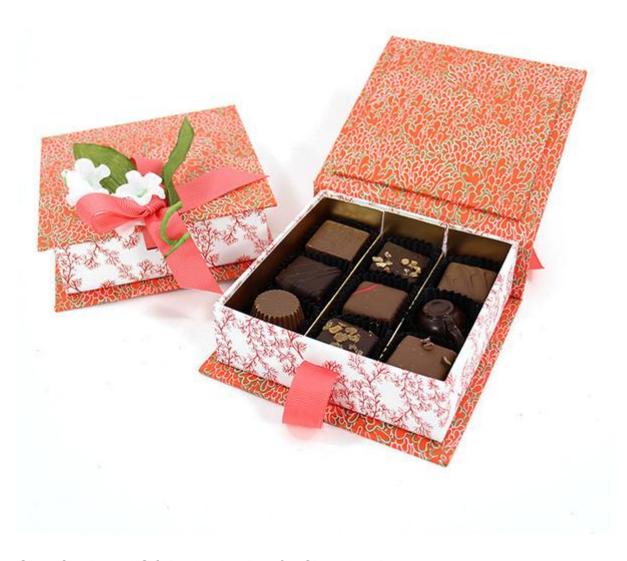

Cardboard Gift Packaging Box for Chocolate (reference number: EGB-008)

Sinst always feel that all success of our company is directly related to the quality of the products we offer.

video

Sinst Cardboard Gift Packaging Box for Chocolate Introduction

This Sinst Cardboard Gift Packaging Box for Chocolate is one of our main product line. Sinst have a huge range of paper boxes, corrugated boxes, gift boxes, paper bags, Chocolate display stand for all your packaging need. The company will, as always, develop more high-quality and multi-category products for the majority of users, and use our good product quality and considerate service to thank our customers. Sincerely look forward to cooperating with you in near future. For more information, please click our website, www.sinst-boxes.com.