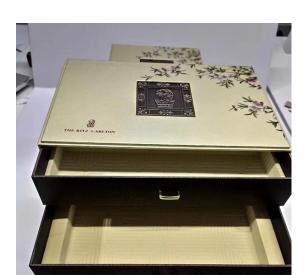

Cardboard Gift Packaging Box for Chocolate (reference number: EGB-008)

Sinst always feel that all success of our company is directly related to the quality of the products we offer.

video

Sinst Cardboard Gift Packaging Box for Chocolate Introduction

This Sinst Cardboard Gift Packaging Box for Chocolate is one of our main product line. Sinst have a huge range of paper boxes, corrugated boxes, gift boxes, paper bags, Chocolate display stand for all your packaging need. The company will, as always, develop more high-quality and multi-category products for the majority of users, and use our good product quality and considerate service to thank our customers. Sincerely look forward to cooperating with you in near future. For more information, please click our website, www.sinst-boxes.com.