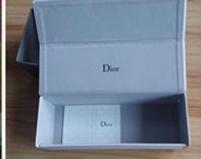

Cardboard Gift Packaging Box for Chocolate (reference number: EGB-008)

Sinst always feel that all success of our company is directly related to the quality of the products we offer.

video

Sinst Cardboard Gift Packaging Box for Chocolate Introduction

This Sinst Cardboard Gift Packaging Box for Chocolate is one of our main product line. Sinst have a huge range of paper boxes, corrugated boxes, gift boxes, paper bags, Chocolate display stand for all your packaging need. The company will, as always, develop more high-quality and multi-category products for the majority of users, and use our good product quality and considerate service to thank our customers. Sincerely look forward to cooperating with you in near future. For more information, please click our website, www.sinst-boxes.com.