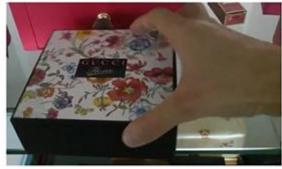

Cardboard Gift Packaging Box for Chocolate (reference number: EGB-008)

Sinst always feel that all success of our company is directly related to the quality of the products we offer.

video

Sinst Cardboard Gift Packaging Box for Chocolate Introduction

This Sinst Cardboard Gift Packaging Box for Chocolate is one of our main product line. Sinst have a huge range of paper boxes, corrugated boxes, gift boxes, paper bags, Chocolate display stand for all your packaging need. The company will, as always, develop more high-quality and multi-category products for the majority of users, and use our good product quality and considerate service to thank our customers. Sincerely look forward to cooperating with you in near future. For more information, please click our website, www.sinst-boxes.com.