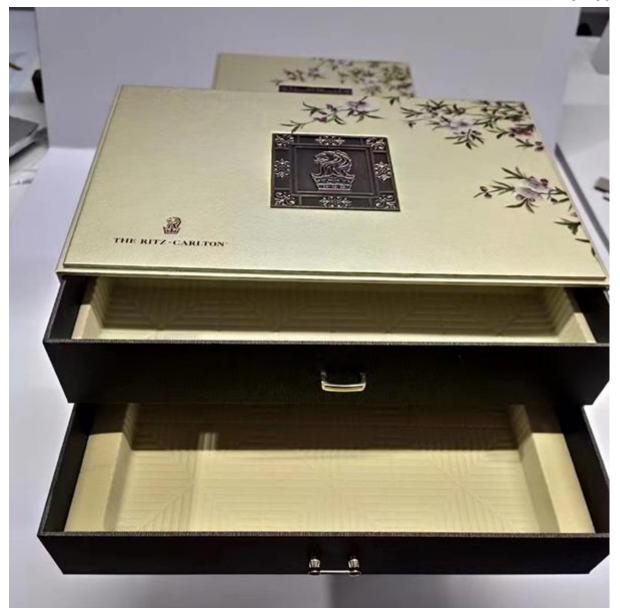

Cardboard Gift Packaging Box for Chocolate (reference number: EGB-008)

Sinst always feel that all success of our company is directly related to the quality of the products we offer.

video

Sinst Cardboard Gift Packaging Box for Chocolate Introduction

This Sinst Cardboard Gift Packaging Box for Chocolate is one of our main product line. Sinst have a huge range of paper boxes, corrugated boxes, gift boxes, paper bags, Chocolate display stand for all your packaging need. The company will, as always, develop more high-quality and multi-category products for the majority of users, and use our good product quality and considerate service to thank our customers. Sincerely look forward to cooperating with you in near future. For more information, please click our website, www.sinst-boxes.com.