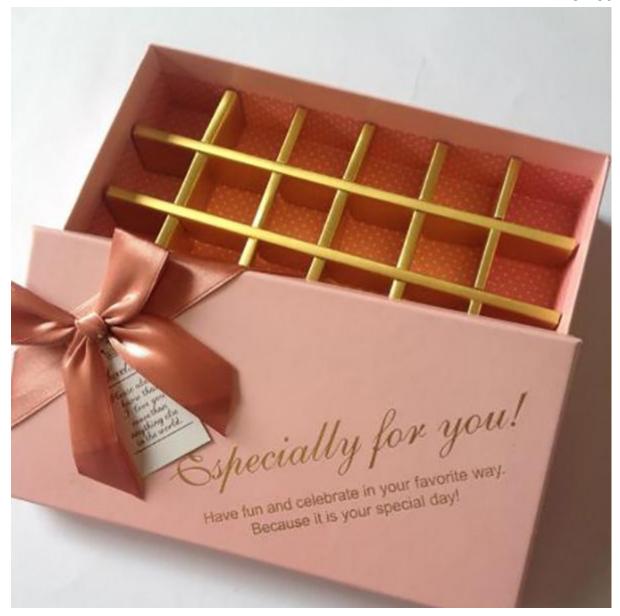

Cardboard Gift Packaging Box for Chocolate (reference number: EGB-008)

Sinst always feel that all success of our company is directly related to the quality of the products we offer.

video

Sinst Cardboard Gift Packaging Box for Chocolate Introduction

This Sinst Cardboard Gift Packaging Box for Chocolate is one of our main product line. Sinst have a huge range of paper boxes, corrugated boxes, gift boxes, paper bags, Chocolate display stand for all your packaging need. The company will, as always, develop more high-quality and multi-category products for the majority of users, and use our good product quality and considerate service to thank our customers. Sincerely look forward to cooperating with you in near future. For more information, please click our website, www.sinst-boxes.com.