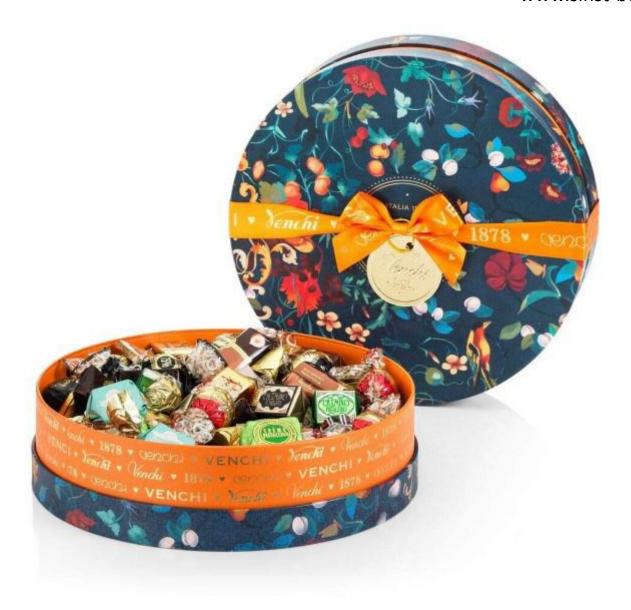

Cardboard Gift Packaging Box for Chocolate (reference number: EGB-008)

Sinst always feel that all success of our company is directly related to the quality of the products we offer.

video

Sinst Cardboard Gift Packaging Box for Chocolate Introduction

This Sinst Cardboard Gift Packaging Box for Chocolate is one of our main product line. Sinst have a huge range of paper boxes, corrugated boxes, gift boxes, paper bags, Chocolate display stand for all your packaging need. The company will, as always, develop more high-quality and multi-category products for the majority of users, and use our good product quality and considerate service to thank our customers. Sincerely look forward to cooperating with you in near future. For more information, please click our website, www.sinst-boxes.com.