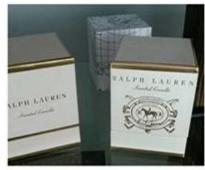

Cardboard Gift Packaging Box for Chocolate (reference number: EGB-008)

Sinst always feel that all success of our company is directly related to the quality of the products we offer.

video

Sinst Cardboard Gift Packaging Box for Chocolate Introduction

This Sinst Cardboard Gift Packaging Box for Chocolate is one of our main product line. Sinst have a huge range of paper boxes, corrugated boxes, gift boxes, paper bags, Chocolate display stand for all your packaging need. The company will, as always, develop more high-quality and multi-category products for the majority of users, and use our good product quality and considerate service to thank our customers. Sincerely look forward to cooperating with you in near future. For more information, please click our website, www.sinst-boxes.com.