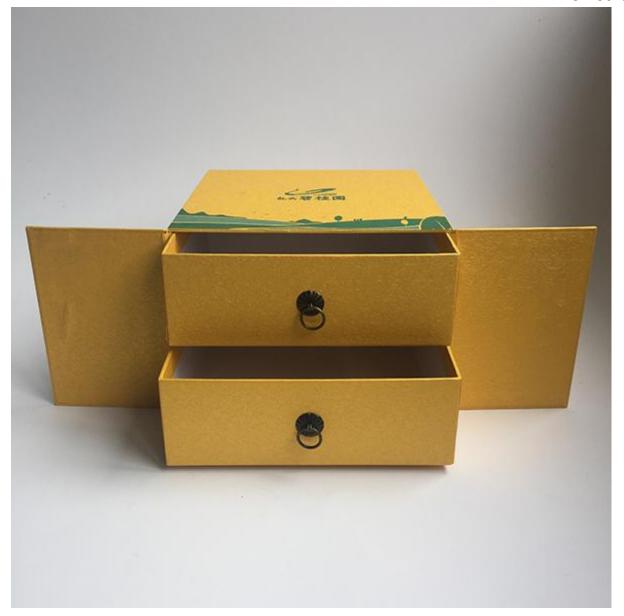

Cardboard Flap Gift Boxes for Watch (reference number: EGB-003)

Sinst always feel that all success of our company is directly related to the quality of the products we offer.

video

Sinst Cardboard Flap Gift Boxes for Watch Introduction

This Sinst Cardboard Flap Gift Boxes for Watch is one of our main product line. Sinst have a huge range of paper boxes, corrugated boxes, gift boxes, paper bags, Watch display stand for all your packaging need. Through knowledge updating and job training, a team of skilled employees has been formed. Adhering to the spirit of comprehensive service, we provide customers with more excellent quality enjoyment. Sincerely look forward to cooperating with you in near future. For more information, please click our website, www.sinst-boxes.com.