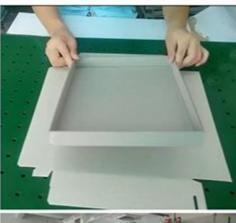

mers.

Cardboard Flap Gift Boxes for Watch (reference number: EGB-003)

Sinst always feel that all success of our company is directly related to the quality of the products we offer.

video

Sinst Cardboard Flap Gift Boxes for Watch Introduction

This Sinst Cardboard Flap Gift Boxes for Watch is one of our main product line. Sinst have a huge range of paper boxes, corrugated boxes, gift boxes, paper bags, Watch display stand for all your packaging need. Through knowledge updating and job training, a team of skilled employees has been formed. Adhering to the spirit of comprehensive service, we provide customers with more excellent quality enjoyment. Sincerely look forward to cooperating with you in near future. For more information, please click our website, www.sinst-boxes.com.















## Sinst Cardboard Flap Gift Boxes for Watch (Specification)

| Product details          |                                      |
|--------------------------|--------------------------------------|
| Brand name               | SINST                                |
| Place of origin          | Guangdong,China                      |
| Material                 | 157gsm art paper + 1500gsm cardboard |
| Size                     | Customized                           |
| Color                    | CMYK or Pantone color                |
| Surface treatment        | Glossy/matte lamination, Varnish etc |
| Feature                  | 100% recyclable paper                |
| Certification            | ISO9001, ISO14000, FSC               |
| OEM and sample           | Available