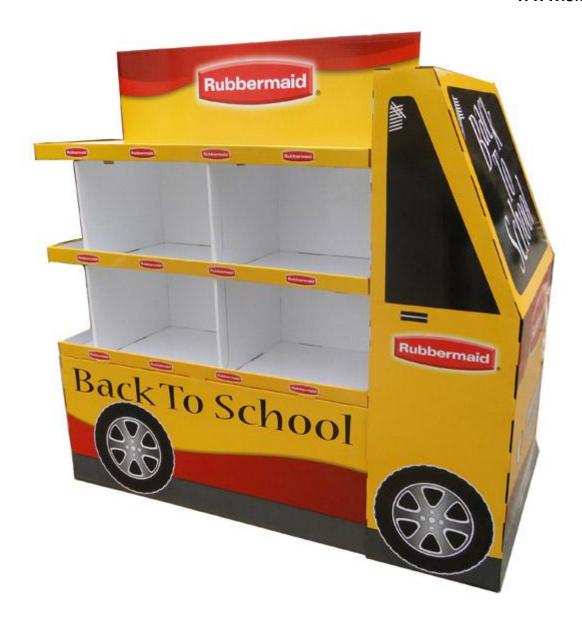

| Sample lead time | 3-5 days after sample payment |
|------------------|-------------------------------|
| Delivery time    | 12-15 days after deposit      |

Sinst Cardboard Display Dump Bin for Car Accessories Feature And Application