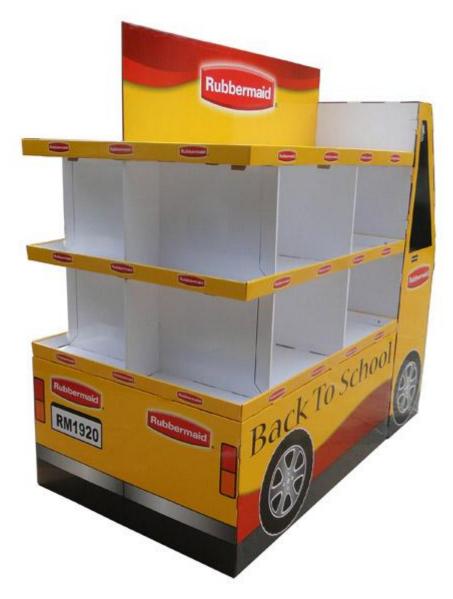

#### **Cardboard Display Dump Bin for Car Accessories**

Sinst is a professional Cardboard Display Dump Bin for Car Accessories manufacturer and supplier in China. The company will keep pace with the market, continue to innovate, and strive to manufacture various packaging products for customers. The company will continue to develop more quality and multi-category products for the majority of users.

Cardboard Display Dump Bin for Car Accessories (reference number: CDB-04)

Sinst always feel that all success of our company is directly related to the quality of the products we offer.

video

Sinst Cardboard Display Dump Bin for Car Accessories Introduction

This Sinst Cardboard Display Dump Bin for Car Accessories is one of our main product line. Sinst have a huge range of paper boxes, corrugated boxes, gift boxes, paper bags, Car Accessories display stand for all your packaging need. Sinst will continue to follow the policy of "scientific management, high quality and efficiency, customer first, respect for promises", and uphold the spirit of comprehensive services to provide customers with more excellent quality enjoyment. Sincerely look forward to cooperating with you in near future. For more information, please click our website, www.sinst-boxes.com.