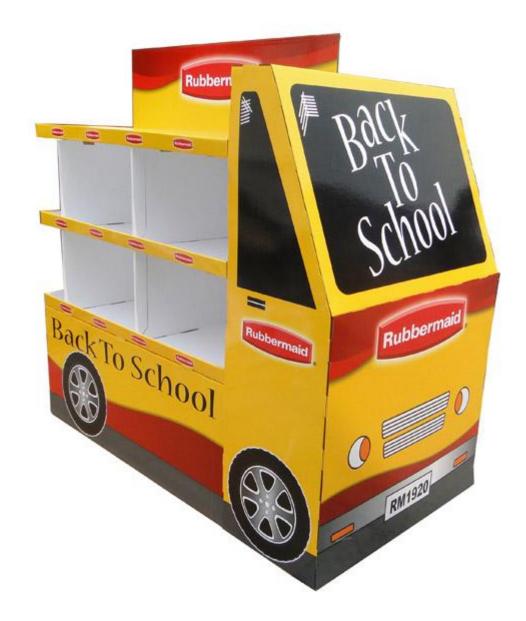

#### **Cardboard Display Dump Bin for Car Accessories**

Sinst is a professional Cardboard Display Dump Bin for Car Accessories manufacturer and supplier in China. The company will keep pace with the market, continue to innovate, and strive to manufacture various packaging products for customers. The company will continue to develop more quality and multi-category products for the majority of users.

Cardboard Display Dump Bin for Car Accessories (reference number: CDB-04)

Sinst always feel that all success of our company is directly related to the quality of the products we offer.

video

Sinst Cardboard Display Dump Bin for Car Accessories Introduction

This Sinst Cardboard Display Dump Bin for Car Accessories is one of our main product line. Sinst have a huge range of paper boxes, corrugated boxes, gift boxes, paper bags, Car Accessories display stand for all your packaging need. Sinst will continue to follow the policy of "scientific management, high quality and efficiency, customer first, respect for promises", and uphold the spirit of comprehensive services to provide customers with more excellent quality enjoyment. Sincerely look forward to cooperating with you in near future. For more information, please click our website, www.sinst-boxes.com.