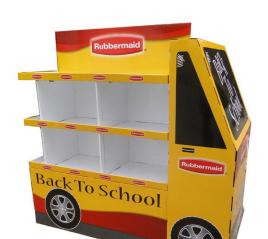

#### **Cardboard Display Dump Bin for Car Accessories**

Sinst is a professional Cardboard Display Dump Bin for Car Accessories manufacturer and supplier in China. The company will keep pace with the market, continue to innovate, and strive to manufacture various packaging products for customers. The company will continue to develop more quality and multi-category products for the majority of users.

Cardboard Display Dump Bin for Car Accessories (reference number: CDB-04)

Sinst always feel that all success of our company is directly related to the quality of the products we offer.

video

Sinst Cardboard Display Dump Bin for Car Accessories Introduction

This Sinst Cardboard Display Dump Bin for Car Accessories is one of our main product line. Sinst have a huge range of paper boxes, corrugated boxes, gift boxes, paper bags, Car Accessories display stand for all your packaging need. Sinst will continue to follow the policy of "scientific management, high quality and efficiency, customer first, respect for promises", and uphold the spirit of comprehensive services to provide customers with more excellent quality enjoyment. Sincerely look forward to cooperating with you in near future. For more information, please click our website, www.sinst-boxes.com.