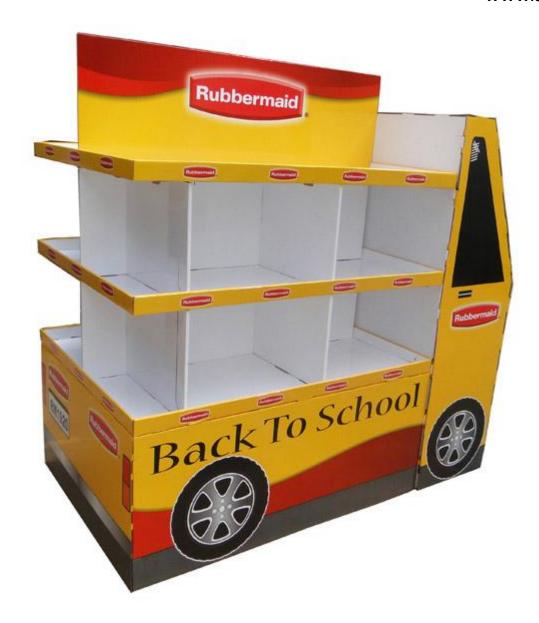

#### **Cardboard Display Dump Bin for Car Accessories**

Sinst is a professional Cardboard Display Dump Bin for Car Accessories manufacturer and supplier in China. The company will keep pace with the market, continue to innovate, and strive to manufacture various packaging products for customers. The company will continue to develop more quality and multi-category products for the majority of users.

Cardboard Display Dump Bin for Car Accessories (reference number: CDB-04)

Sinst always feel that all success of our company is directly related to the quality of the products we offer.

video

Sinst Cardboard Display Dump Bin for Car Accessories Introduction

This Sinst Cardboard Display Dump Bin for Car Accessories is one of our main product line. Sinst have a huge range of paper boxes, corrugated boxes, gift boxes, paper bags, Car Accessories display stand for all your packaging need. Sinst will continue to follow the policy of "scientific management, high quality and efficiency, customer first, respect for promises", and uphold the spirit of comprehensive services to provide customers with more excellent quality enjoyment. Sincerely look forward to cooperating with you in near future. For more information, please click our website, www.sinst-boxes.com.