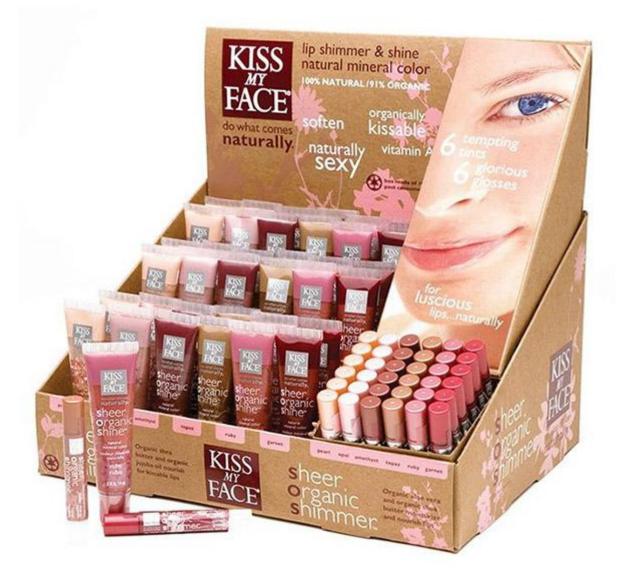

Cardboard Colorful Counter Top Display Box for Makeup (reference number: CCD-01)

Sinst always feel that all success of our company is directly related to the quality of the products we offer.

video

Sinst Cardboard Colorful Counter Top Display Box for Makeup Introduction

This Sinst Cardboard Colorful Counter Top Display Box for Makeup is one of our main product line. Sinst have a huge range of paper boxes, corrugated boxes, gift boxes, paper bags, Makeup display stand for all your packaging need. The integrity, strength and product quality of Sinst Company have been recognized by the industry. With simple ordering process, appropriate delivery cycle and perfect after-sales service, we can fully meet the growing needs of customers. Sincerely look forward to cooperating with you in near future. For more information, please click our website, www.sinst-boxes.com.