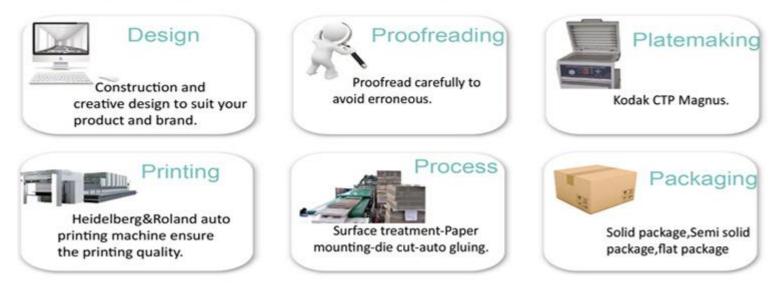

| Available                            |
| MOQ                      | 1000pcs                              |
| Payment & Shipping Terms |                                      |
| Payment terms            | T/T, PayPal, WU.                     |
| Port                     | Yantian Port, Shekou Port            |
| Express                  | UPS, FedEx, DHL, TNT etc             |
| Package                  | Special export cartons               |



| Sample lead time | 3-5 days after sample payment |
|------------------|-------------------------------|
| Delivery time    | 12-15 days after deposit      |

Sinst Cardboard Colorful Counter Top Display Box for Makeup Feature And Application

















Sinst Cardboard Colorful Counter Top Display Box for Makeup Process



# Process