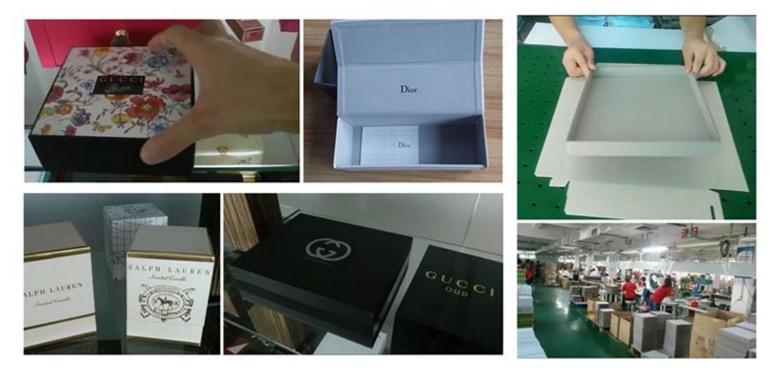

)

Sinst always feel that all success of our company is directly related to the quality of the products we offer.

video

Sinst Cardboard Colorful Counter Top Display Box for Makeup Introduction

This Sinst Cardboard Colorful Counter Top Display Box for Makeup is one of our main product line. Sinst have a huge range of paper boxes, corrugated boxes, gift boxes, paper bags, Makeup display stand for all your packaging need. The integrity, strength and product quality of Sinst Company have been recognized by the industry. With simple ordering process, appropriate delivery cycle and perfect after-sales service, we can fully meet the growing needs of customers. Sincerely look forward to cooperating with you in near future. For more information, please click our website, www.sinst-boxes.com.





Sinst Cardboard Colorful Counter Top Display Box for Makeup (Specification)

| Product details          |                                      |
|--------------------------|--------------------------------------|
| Brand name               | SINST                                |
| Place of origin          | Guangdong,China                      |
| Material                 | 350gsmCCNB + K6 enhanced corrugated  |
| Size                     | Customized                           |
| Color                    | CMYK or Pantone color                |
| Surface treatment        | Glossy/matte lamination, Varnish etc |
| Feature                  | 100% recyclable paper                |
| Certification            | ISO9001, ISO14000, FSC               |
| OEM and sample           | Available