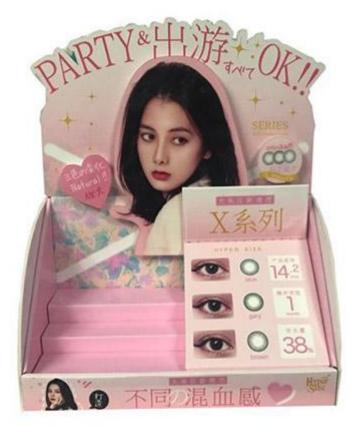

# Cardboard Colorful Counter Top Display Box for Makeup

Sinst is a professional Cardboard Colorful Counter Top Display Box for Makeup manufacturer and supplier in China. We always stand in the perspective of the final customer, and through careful research and rigorous analysis, we create uniquely designed and commercially valuable paper product packaging for customers.

Cardboard Colorful Counter Top Display Box for Makeup (reference number: CCD-01)

Sinst always feel that all success of our company is directly related to the quality of the products we offer.

video

Sinst Cardboard Colorful Counter Top Display Box for Makeup Introduction

This Sinst Cardboard Colorful Counter Top Display Box for Makeup is one of our main product line. Sinst have a huge range of paper boxes, corrugated boxes, gift boxes, paper bags, Makeup display stand for all your packaging need. The integrity, strength and product quality of Sinst Company have been recognized by the industry. With simple ordering process, appropriate delivery cycle and perfect after-sales service, we can fully meet the growing needs of customers. Sincerely look forward to cooperating with you in near future. For more information, please click our website, www.sinst-boxes.com.