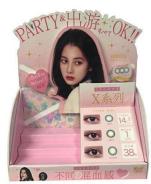

# Cardboard Colorful Counter Top Display Box for Makeup

Sinst is a professional Cardboard Colorful Counter Top Display Box for Makeup manufacturer and supplier in China. We always stand in the perspective of the final customer, and through careful research and rigorous analysis, we create uniquely designed and commercially valuable paper product packaging for customers.

Cardboard Colorful Counter Top Display Box for Makeup (reference number: CCD-01)

Sinst always feel that all success of our company is directly related to the quality of the products we offer.

video

Sinst Cardboard Colorful Counter Top Display Box for Makeup Introduction

This Sinst Cardboard Colorful Counter Top Display Box for Makeup is one of our main product line. Sinst have a huge range of paper boxes, corrugated boxes, gift boxes, paper bags, Makeup display stand for all your packaging need. The integrity, strength and product quality of Sinst Company have been recognized by the industry. With simple ordering process, appropriate delivery cycle and perfect after-sales service, we can fully meet the growing needs of customers. Sincerely look forward to cooperating with you in near future. For more information, please click our website, www.sinst-boxes.com.