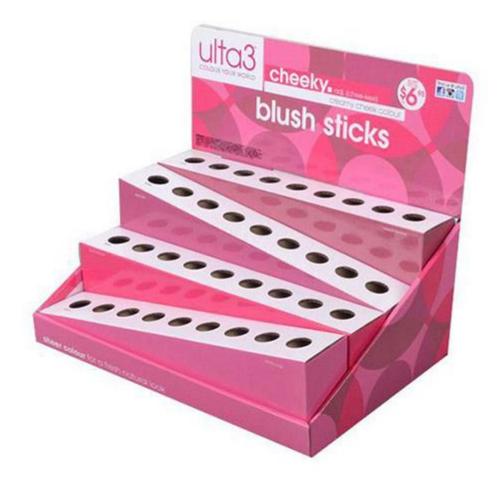

Cardboard Colorful Counter Top Display Box for Makeup (reference number: CCD-01)

Sinst always feel that all success of our company is directly related to the quality of the products we offer.

video

Sinst Cardboard Colorful Counter Top Display Box for Makeup Introduction

This Sinst Cardboard Colorful Counter Top Display Box for Makeup is one of our main product line. Sinst have a huge range of paper boxes, corrugated boxes, gift boxes, paper bags, Makeup display stand for all your packaging need. The integrity, strength and product quality of Sinst Company have been recognized by the industry. With simple ordering process, appropriate delivery cycle and perfect after-sales service, we can fully meet the growing needs of customers. Sincerely look forward to cooperating with you in near future. For more information, please click our website, www.sinst-boxes.com.