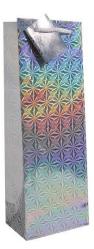

#### Card Colorful Paper Gift Bag for Wine

Sinst is a professional Card Colorful Paper Gift Bag for Wine manufacturer and supplier in China. We will continue to innovate, forge ahead, strengthen the awareness of quality first, and promise to provide customers with high-quality products and the most considerate service.

Card Colorful Paper Gift Bag for Wine (reference number: )

Sinst always feel that all success of our company is directly related to the quality of the products we offer.

video

Sinst Card Colorful Paper Gift Bag for Wine Introduction

This Sinst Card Colorful Paper Gift Bag for Wine is one of our main product line. Sinst have a huge range of paper boxes, corrugated boxes, gift boxes, display Stand, wine gift bags for all your packaging need. The company takes technology as the guide, people-oriented, gives full play to the advantages of talents, and provides customers with product packaging consulting, packaging design and overall services of packaging products. Sincerely look forward to cooperating with you in near future. For more information, please click our website, www.sinst-boxes.com.