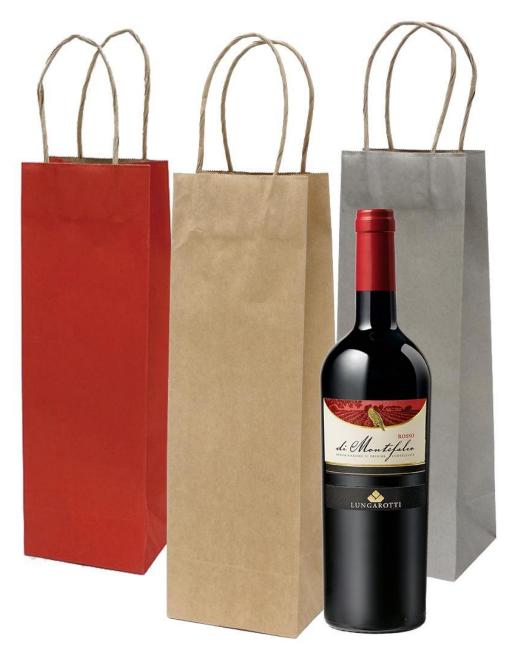

| Sample lead time | 3-5 days after sample payment |
|------------------|-------------------------------|
| Delivery time    | 12-15 days after deposit      |

Sinst Card Colorful Paper Gift Bag for Wine Feature And Application