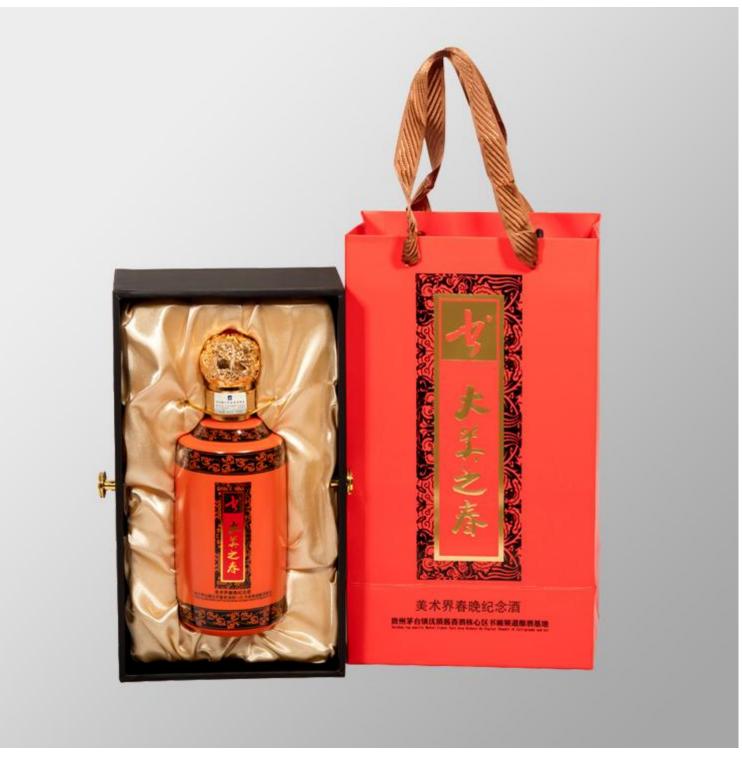

#### Card Colorful Paper Gift Bag for Wine

Sinst is a professional Card Colorful Paper Gift Bag for Wine manufacturer and supplier in China. We will continue to innovate, forge ahead, strengthen the awareness of quality first, and promise to provide customers with high-quality products and the most considerate service.

Card Colorful Paper Gift Bag for Wine (reference number: )

Sinst always feel that all success of our company is directly related to the quality of the products we offer.

video

Sinst Card Colorful Paper Gift Bag for Wine Introduction

This Sinst Card Colorful Paper Gift Bag for Wine is one of our main product line. Sinst have a huge range of paper boxes, corrugated boxes, gift boxes, display Stand, wine gift bags for all your packaging need. The company takes technology as the guide, people-oriented, gives full play to the advantages of talents, and provides customers with product packaging consulting, packaging design and overall services of packaging products. Sincerely look forward to cooperating with you in near future. For more information, please click our website, www.sinst-boxes.com.