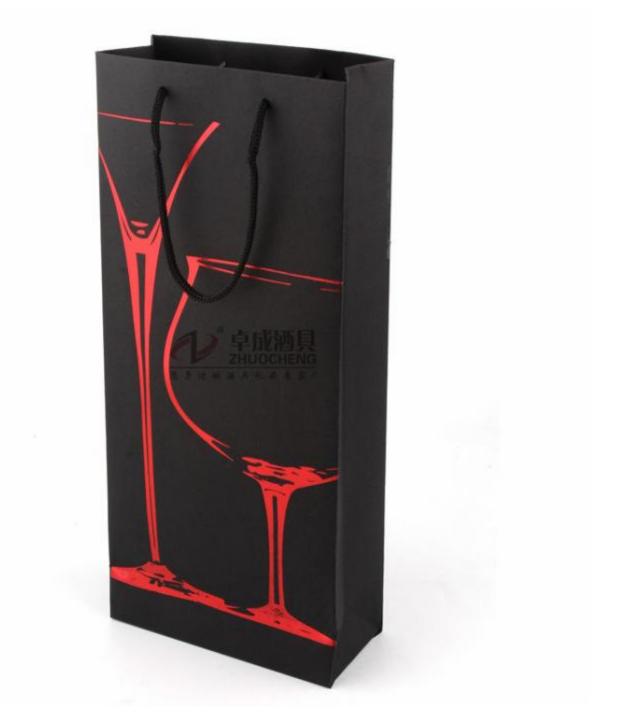

| Sample lead time | 3-5 days after sample payment |
|------------------|-------------------------------|
| Delivery time    | 12-15 days after deposit      |

Sinst Card Colorful Paper Gift Bag for Wine Feature And Application