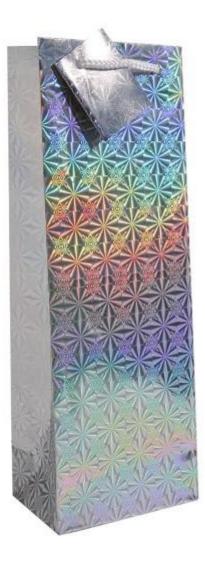

#### Card Colorful Paper Gift Bag for Wine

Sinst is a professional Card Colorful Paper Gift Bag for Wine manufacturer and supplier in China. We will continue to innovate, forge ahead, strengthen the awareness of quality first, and promise to provide customers with high-quality products and the most considerate service.

Card Colorful Paper Gift Bag for Wine (reference number: )

Sinst always feel that all success of our company is directly related to the quality of the products we offer.

video

Sinst Card Colorful Paper Gift Bag for Wine Introduction

This Sinst Card Colorful Paper Gift Bag for Wine is one of our main product line. Sinst have a huge range of paper boxes, corrugated boxes, gift boxes, display Stand, wine gift bags for all your packaging need. The company takes technology as the guide, people-oriented, gives full play to the advantages of talents, and provides customers with product packaging consulting, packaging design and overall services of packaging products. Sincerely look forward to cooperating with you in near future. For more information, please click our website, www.sinst-boxes.com.