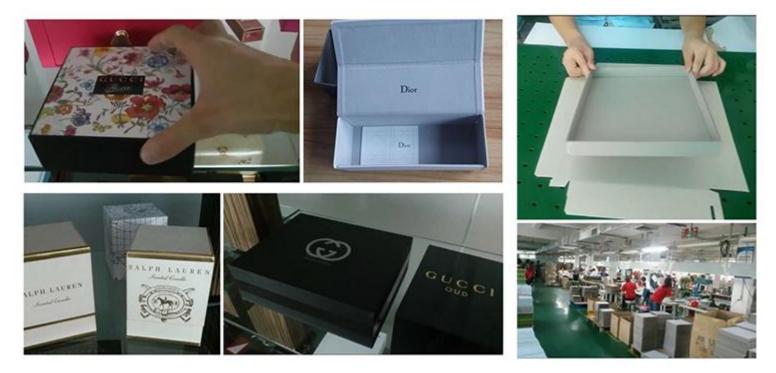

orful Paper Gift Bag for Wine (reference number: )

Sinst always feel that all success of our company is directly related to the quality of the products we offer.

video

Sinst Card Colorful Paper Gift Bag for Wine Introduction

This Sinst Card Colorful Paper Gift Bag for Wine is one of our main product line. Sinst have a huge range of paper boxes, corrugated boxes, gift boxes, display Stand, wine gift bags for all your packaging need. The company takes technology as the guide, people-oriented, gives full play to the advantages of talents, and provides customers with product packaging consulting, packaging design and overall services of packaging products. Sincerely look forward to cooperating with you in near future. For more information, please click our website, www.sinst-boxes.com.





Sinst Card Colorful Paper Gift Bag for Wine (Specification)

| Product details          |                                      |
|--------------------------|--------------------------------------|
| Brand name               | SINST                                |
| Place of origin          | Guangdong,China                      |
| Material                 | 400gsm paperboard                    |
| Size                     | Customized                           |
| Color                    | CMYK or Pantone color                |
| Surface treatment        | Glossy/matte lamination, Varnish etc |
| Feature                  | 100% recyclable paper                |
| Certification            | ISO9001, ISO14000, FSC               |
| OEM and sample           | Available