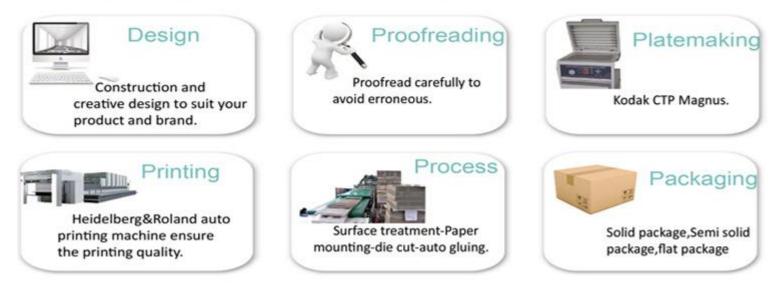

|
| OEM and sample           | Available                            |
| MOQ                      | 1000pcs                              |
| Payment & Shipping Terms |                                      |
| Payment terms            | T/T, PayPal, WU.                     |
| Port                     | Yantian Port, Shekou Port            |
| Express                  | UPS, FedEx, DHL, TNT etc             |
| Package                  | Special export cartons               |



| Sample lead time | 3-5 days after sample payment |
|------------------|-------------------------------|
| Delivery time    | 12-15 days after deposit      |

Sinst Card Colorful Paper Gift Bag for Wine Feature And Application

















Sinst Card Colorful Paper Gift Bag for Wine Process



# Process