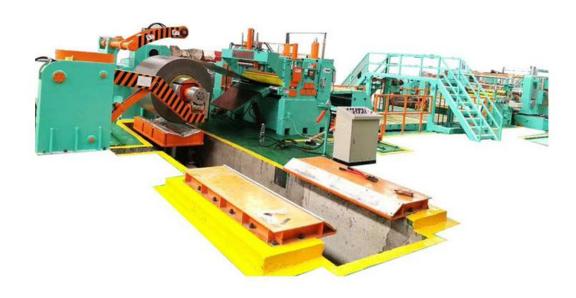

### **Production Process Of Slitting Line**

Hydraulic Coil Car -- Hydraulic Decoiler -- Pinch Leveler Shear -- Front loop&Bridge -- High Speed Slitting Machine-- Rear loop Pit & Bridge -- Sheet Transmission Belt-- Recoiler

Main Part Details Of Stainless Steel Coil Slitting Machine

#### **Hydraulic Decoiler**

- Single cantilever structure bearing capacity: 12 Tons.
- Macimum Support: 500mm.
- Decoiler Method: hydraulic tension.
- Electric unwinding power: 7.5KW frequency conversion.
- Hydraulic pump: 4Kw.
- For materials with a weight of up to 12 tons, KINGREAL has designed an uncoiling trolley, which can complete the work of rewinding.