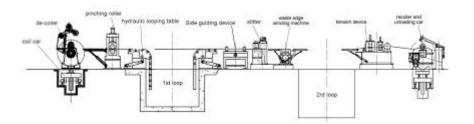

### **Production Process Of Slitting Line**

Hydraulic Coil Car -- Hydraulic Decoiler -- Pinch Leveler Shear -- Front loop&Bridge -- High Speed Slitting Machine-- Rear loop Pit & Bridge -- Sheet Transmission Belt-- Recoiler