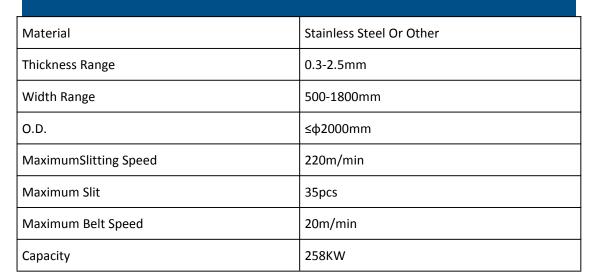

## Stainless Slitting Line Specifications:

**Stainless Steel Recoiler Product Specifications** 

| Max Coil Weight   | 15T     |
|-------------------|---------|
| Min Slitted Width | 21mm    |
| Max slitted Strip | 20      |
| Accuracy          | ≤0.05mm |
| Burs              | ≤0.03mm |