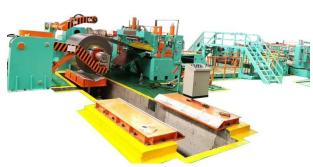

### **Production Process Of Slitting Line**

Hydraulic Coil Car -- Hydraulic Decoiler -- Pinch Leveler Shear -- Front loop&Bridge -- High Speed Slitting Machine-- Rear loop Pit & Bridge -- Sheet Transmission Belt-- Recoiler

Main Part Details Of Stainless Steel Coil Slitting Machine

#### **Hydraulic Decoiler**

- Single cantilever structure bearing capacity: 12 Tons.
- Macimum Support: 500mm.
- Decoiler Method: hydraulic tension.
- Electric unwinding power: 7.5KW frequency conversion.
- Hydraulic pump: 4Kw.
- For materials with a weight of up to 12 tons, KINGREAL has designed an uncoiling trolley, which can complete the work of rewinding.